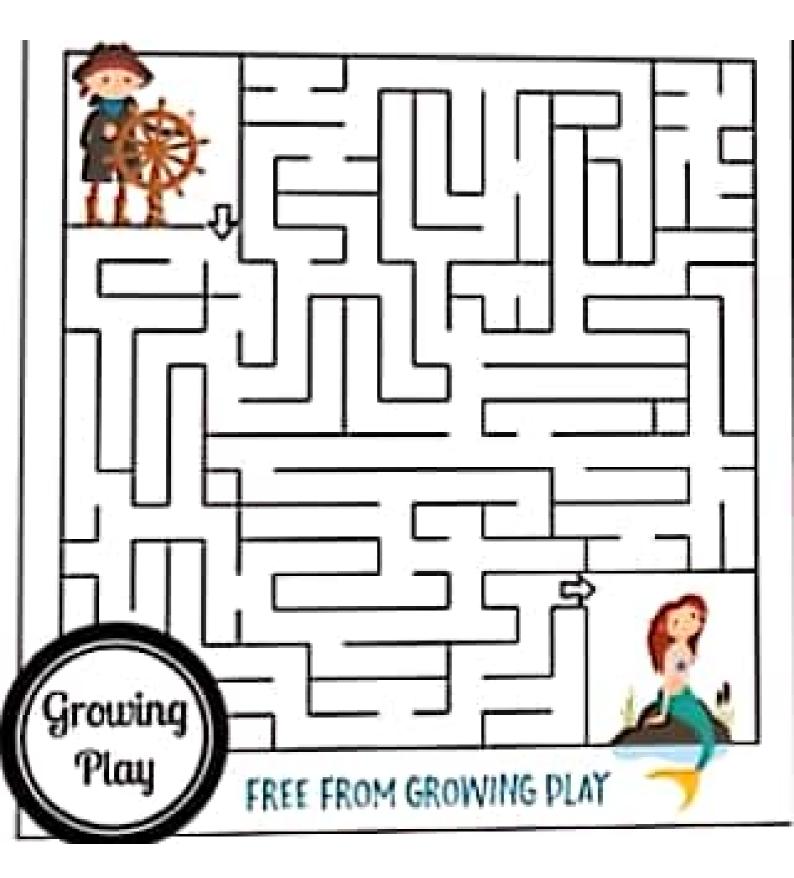

GRAFIMANIA 2

19





A 2 TOPODOT IN A CALL OF A PRODUCT OF PARA AND A CALL COOLDING OF A CALL COOLDING AND





Card resolver so pressioned repressioned and press prime on East Conceptual S. S. A.

















in.





























## Birthday Maze

Can you help the girl find her way through the maze to birthday cake?



Convertent Classes Activity/Ullaria et uk - Kaaniete Kata Russ

Transfiguration is a forcy word for a charge in form. In the original longuage, it is the same word used for the charge that a caterpillar goes through to turn into a butterfly.

In Matthew 17, Jesus was transformed. His face share like the sun and His clathes become as white as light.



pression of a same a fear and the standard strends of a second strends and the same













| NOME                                      |                 | N.S.  |
|-------------------------------------------|-----------------|-------|
| DATA                                      | ne ne reutorue  |       |
| CASTELOONDE MORAVA<br>TRAJETO DO CHÃO ATE | UM GIGANTE SIGA |       |
| C B                                       | Sex.            |       |
| ~~~~~~~~~~~~~~~~~~~~~~~~~~~~~~~~~~~~~~~   | 12              | Ø     |
| U                                         |                 | M     |
|                                           |                 | SZ.   |
| 9/1/0                                     |                 |       |
| 14.5                                      |                 |       |
|                                           | $\supset$       | 60 00 |





L