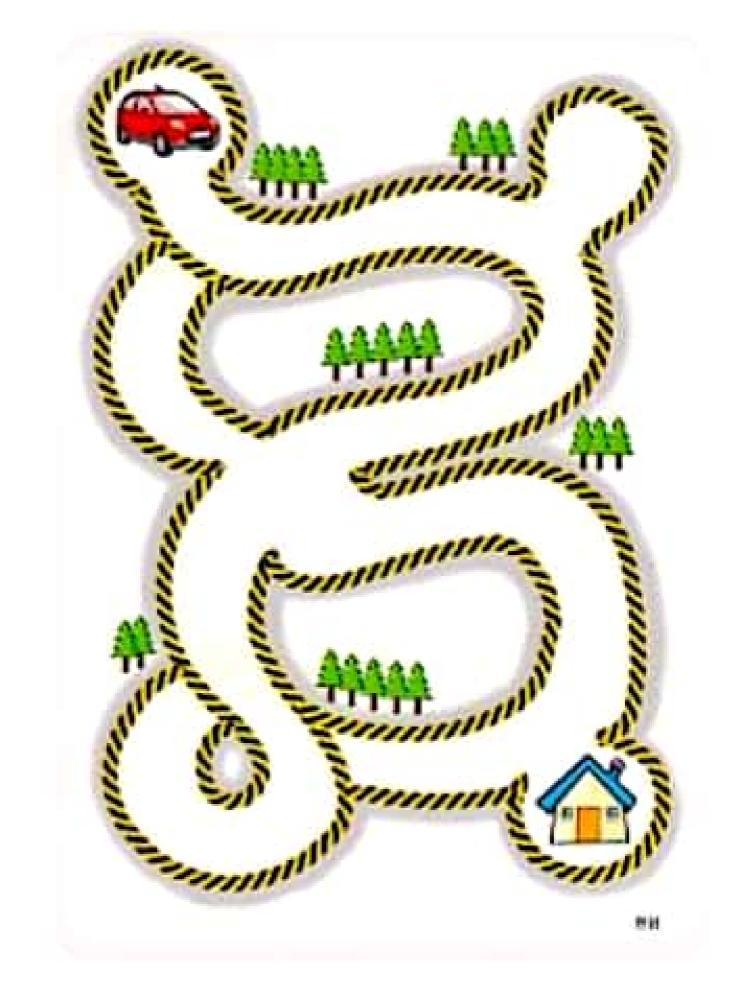

Vamos passear no parque. Ajude Luiz a encontrar seu cachorrinho.

Agora vamos ajudar a mamãe pinguim a encontrar seu filhotinho.

O cachorrinho totó esta procurando sua casinha, vamos ajudá-lo.