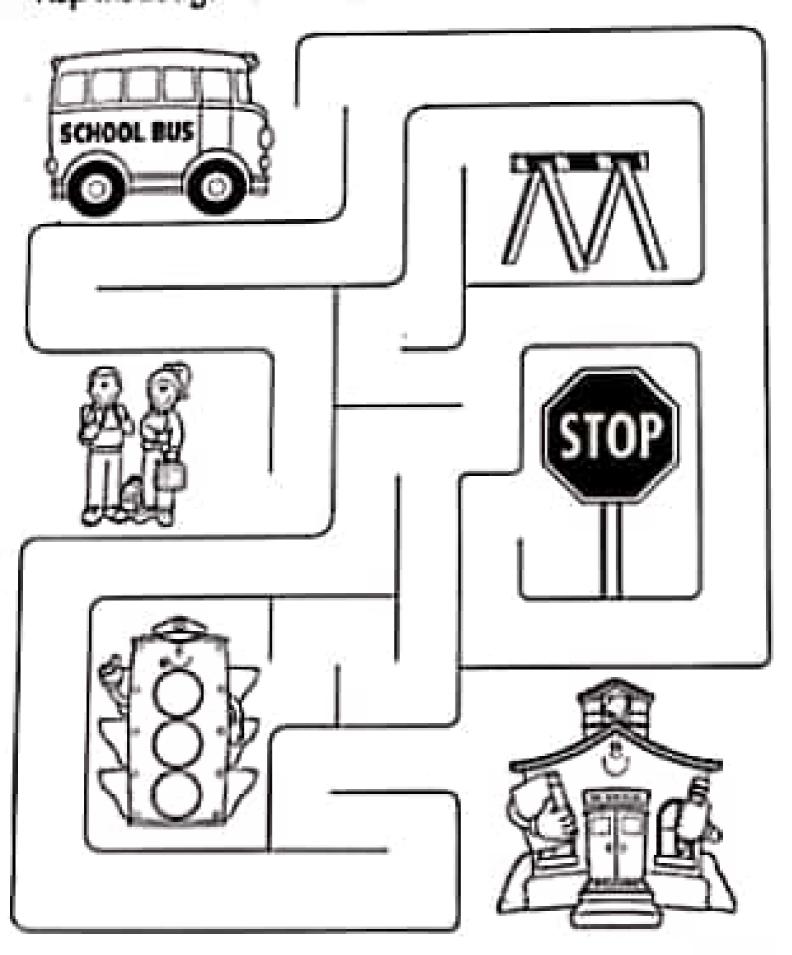

#### VAMOS LEVAR CAMILA ATÉ A ESCOLA:

Scanned by CamScanner

| Estrifa |       | 1.5550-55 |
|---------|-------|-----------|
| Durta   | Turna | ESCOLA    |

ALANO