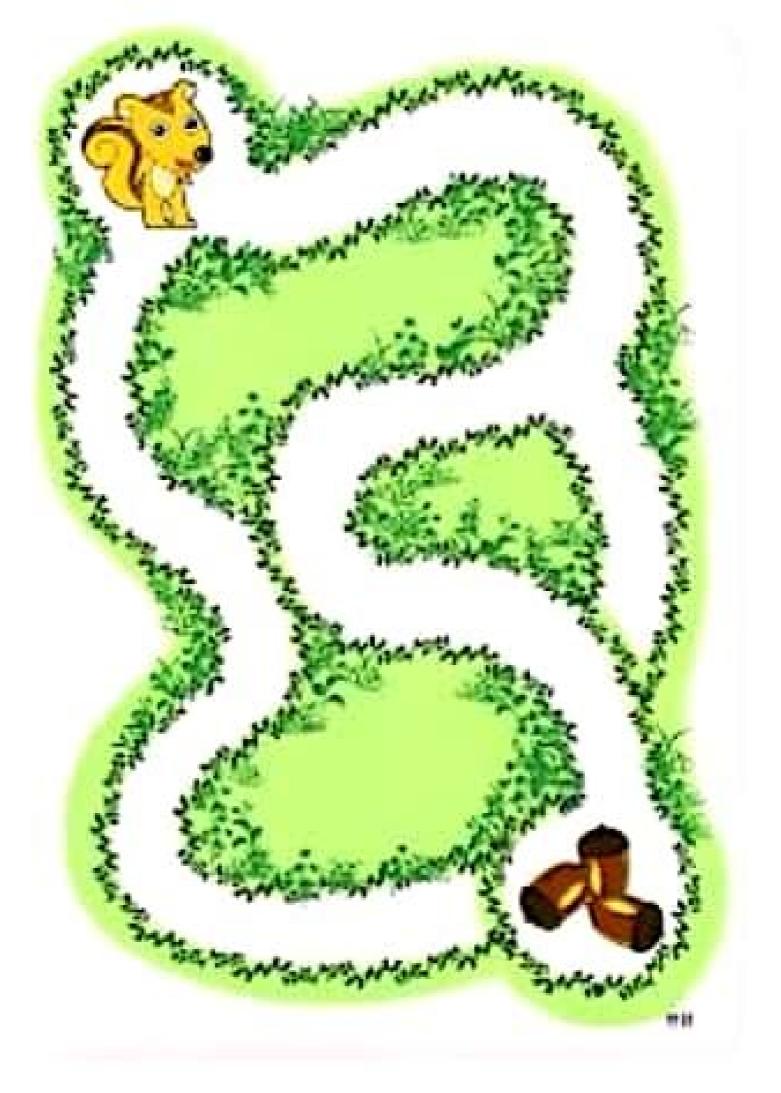

DELE, DEPOIS, PINTE O RESTO DA CENA.















Varnos ajudar o papai a encontrar os seus óculos, percorrendo o caminho certo?





DORDHEA EE HOHMIGUEHD





### Los o indo ste un cauda.

\*\*\*\*\*\*\*\*\*\*

N.



Scanned by CamScanner

÷ŝ,

110



| ESCOLA<br>PROFESSOR(A)<br>ALUNO(A):<br>DATA:TURMA: |                                      |
|----------------------------------------------------|--------------------------------------|
|                                                    | TA ATÉ A FLOR:                       |
|                                                    |                                      |
|                                                    | Crace Educar<br>WWW.espacocoucar.net |

#### VAMOS LEVAR CAMILA ATÉ A ESCOLA:









Scanned by CamScanner





| Estrifa |       | 1.5550-55 |
|---------|-------|-----------|
| Durta   | Turna | ESCOLA    |

ALANO

# O PALHAÇO ESTÁ PERDIDO!

### VAMOS AJUDÁ-LO A CHEGAR ATÉ O CIRCO?



Scanned by CamScanner

CAD COM BE

Apenas um dos caminhos levará o cachorrinho ao seu brinquedo predileto. Qual?



#### VAMOS AJUDAR O CEBOLINHA A CHEGAR NO CAMPINHO?







#### -Instruções:

Para brincar com o jogo de Labirinto basta imprimir essa página, depois ajude a turma a encontrar o cesto de Exo. Dos diversão!







### VOCÉ SABE QUEM É O PROFISSIONAL QUE APARECE NO DESENHO? AJUDE-O A COLOCAR O LIXO NO CARRINHO:





## PROCURE O CAMINHO





VAMOS DESCOBRIR QUAL FORMIGA CONSEGUIU AO FORMIGUEIRO:









www.smartkids.com.br

A pirata está em busca do tesouro. Ela precisa da sua ajuda para encontrá-lo. B