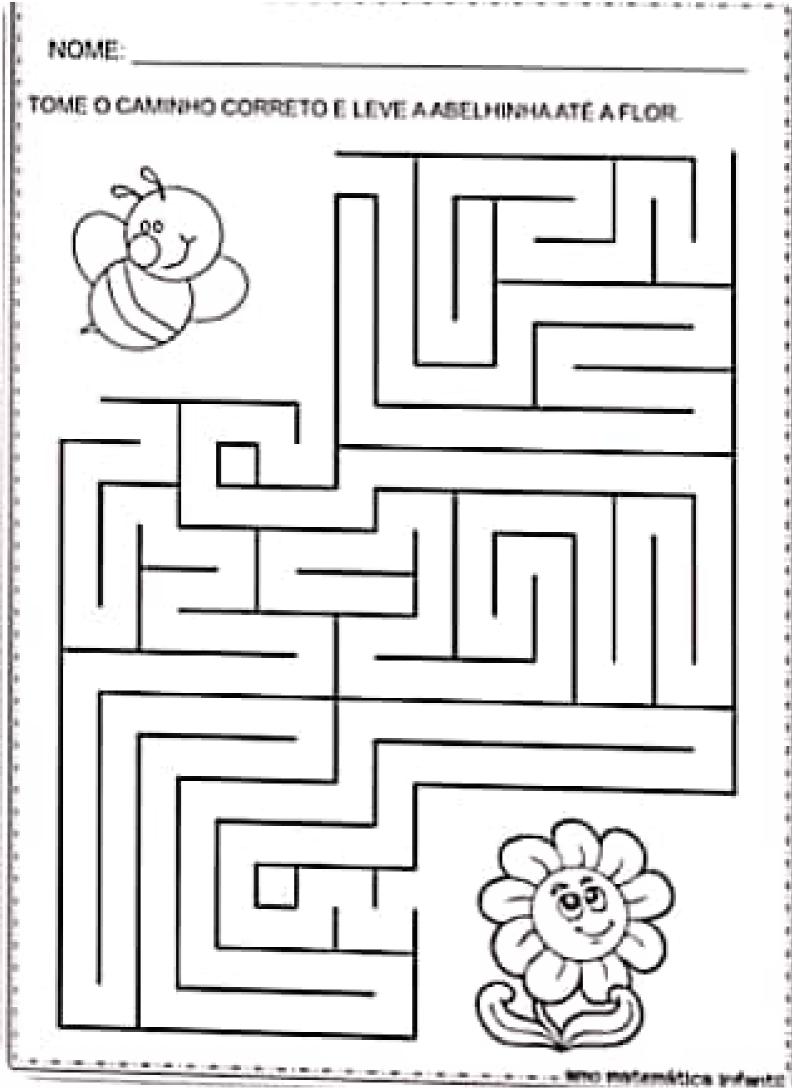

### Los o indo ste un cauda.

\*\*\*\*\*\*\*\*\*\*

N.

Scanned by CamScanner

÷ŝ,

110

| ESCOLA<br>PROFESSOR(A)<br>ALUNO(A):<br>DATA:TURMA: |                                      |
|----------------------------------------------------|--------------------------------------|
|                                                    | TA ATÉ A FLOR:                       |
|                                                    |                                      |
|                                                    | Crace Educar<br>WWW.espacocoucar.net |