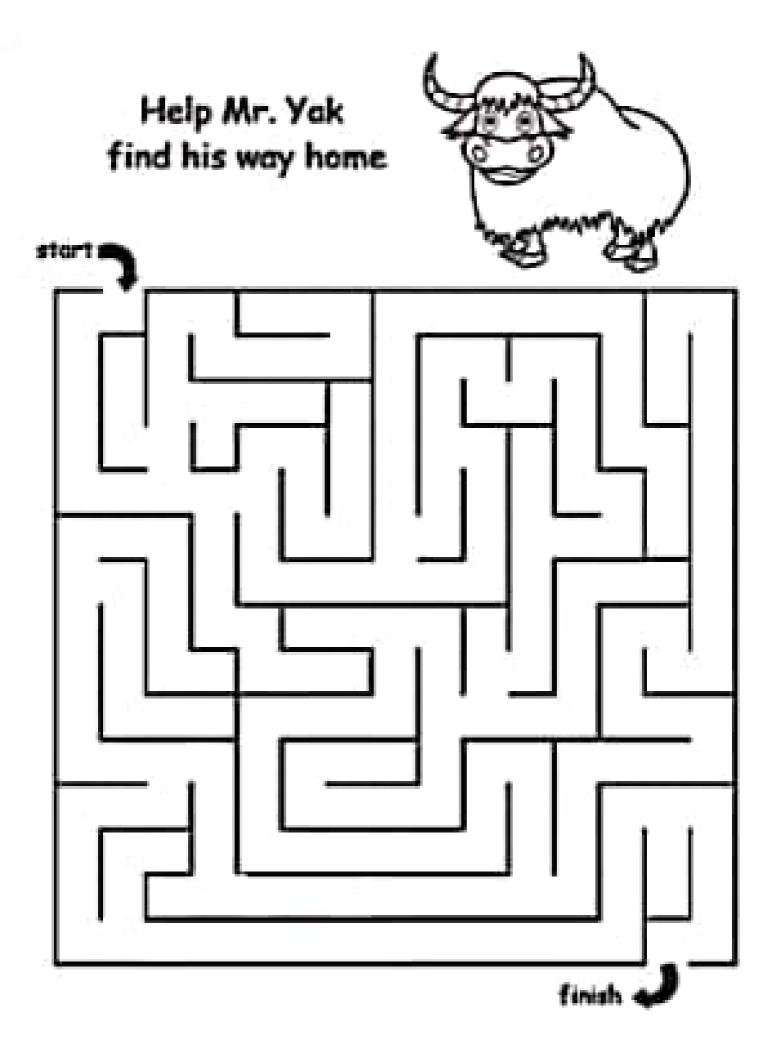

| Sex.            |       |
| ~~~~~~~~~~~~~~~~~~~~~~~~~~~~~~~~~~~~~~~   | 12              | Ø     |
| U                                         |                 | M     |
|                                           |                 | SZ.   |
| 9/1/0                                     |                 |       |
| 14.5                                      |                 |       |
|                                           | $\supset$       | 60 00 |





Leve chapeuzinho vermelho até a floresta completando o gramado com bolinhas de papel crepom!

















for more educational and do a dot pretative prever shit ware prychardcomp.com

































. . .

.









22



# Carmer fartum 20 4141 g. 31













































www.chulconetilr.com



.....













PROPERTY OF STREET, SALE COLD.



Contraction in

## ATIVIDADE

VAMOS AJUDAR O CEBOLINHA A ENCONTRAR COM O PAI? DEPOIS ESCREVA O NOME DOS PERSONAGENS.



www.mwstrecosaber.com.tv



Scanned by CamScanner

| 1                                              |
|------------------------------------------------|
| NOME:                                          |
| DATA                                           |
|                                                |
| QUANDO JOÃO SUBIU NO PE DE FELIÃO ENCONTROUMUM |
| TRAJETO DO CHÃO ATE ASMAVENS                   |
| APAG                                           |
| (m) (m)                                        |
| C D MAC MAL                                    |
|