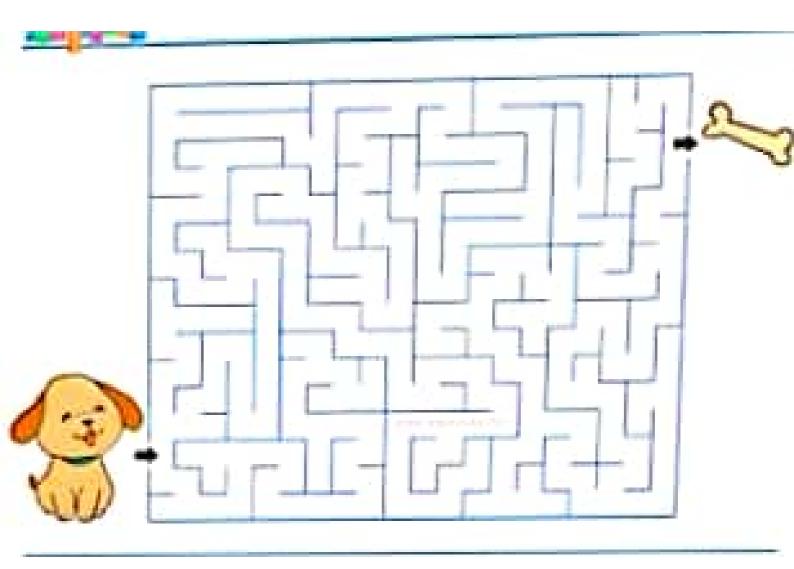

### VAMOS AJUDÁ-LO A CHEGAR ATÉ O CIRCO?

Scanned by CamScanner

CAD COM BE

Apenas um dos caminhos levará o cachorrinho ao seu brinquedo predileto. Qual?