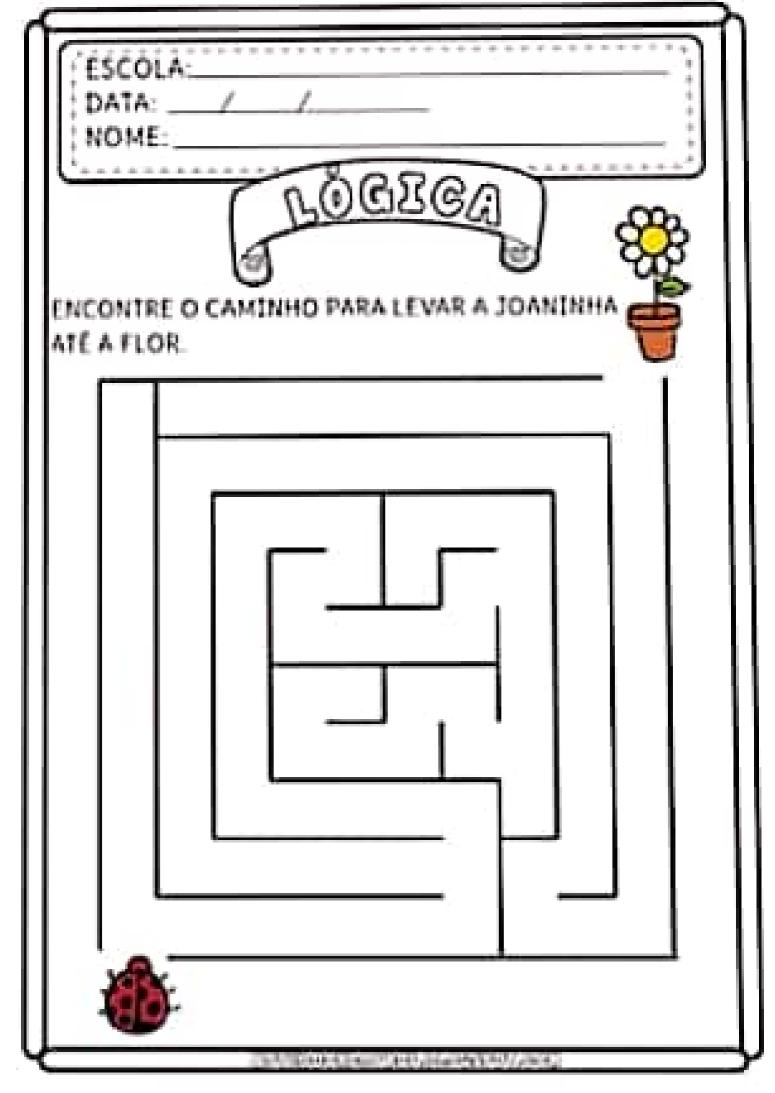

### Los o indo ste un cauda.

\*\*\*\*\*\*\*\*\*\*

N.

Scanned by CamScanner

÷ŝ,

110

| ESCOLA<br>PROFESSOR(A)<br>ALUNO(A):<br>DATA:TURMA: |                                      |
|----------------------------------------------------|--------------------------------------|
|                                                    | TA ATÉ A FLOR:                       |
|                                                    |                                      |
|                                                    | Crace Educar<br>WWW.espacocoucar.net |