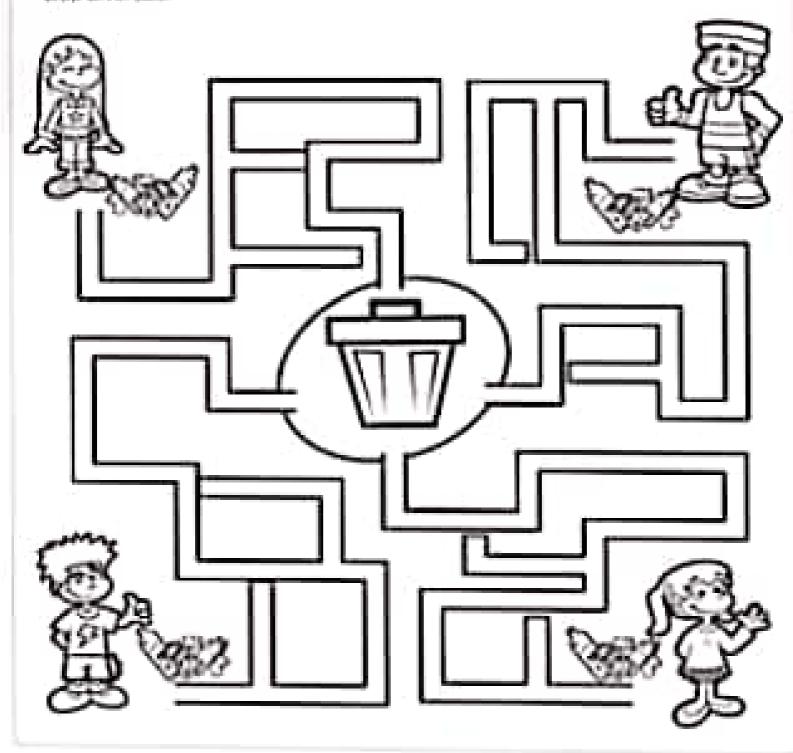

#### -Instruções:

Para brincar com o jogo de Labirinto basta imprimir essa página, depois ajude a turma a encontrar o cesto de Exo. Dos diversão!

### VOCÉ SABE QUEM É O PROFISSIONAL QUE APARECE NO DESENHO? AJUDE-O A COLOCAR O LIXO NO CARRINHO: