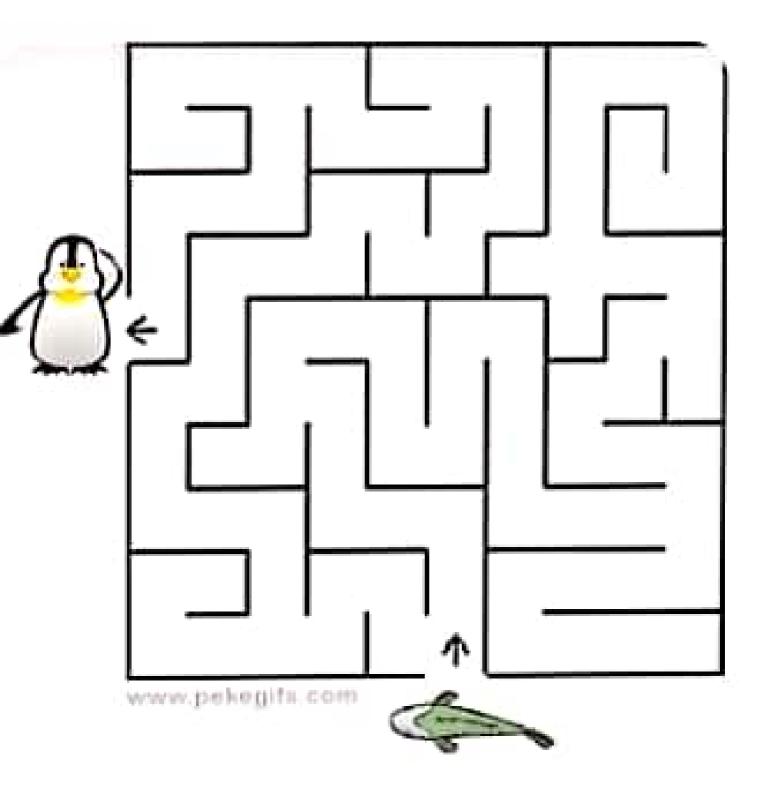

Vamos passear no parque. Ajude Luiz a encontrar seu cachorrinho.

Agora vamos ajudar a mamãe pinguim a encontrar seu filhotinho.

O cachorrinho totó esta procurando sua casinha, vamos ajudá-lo.