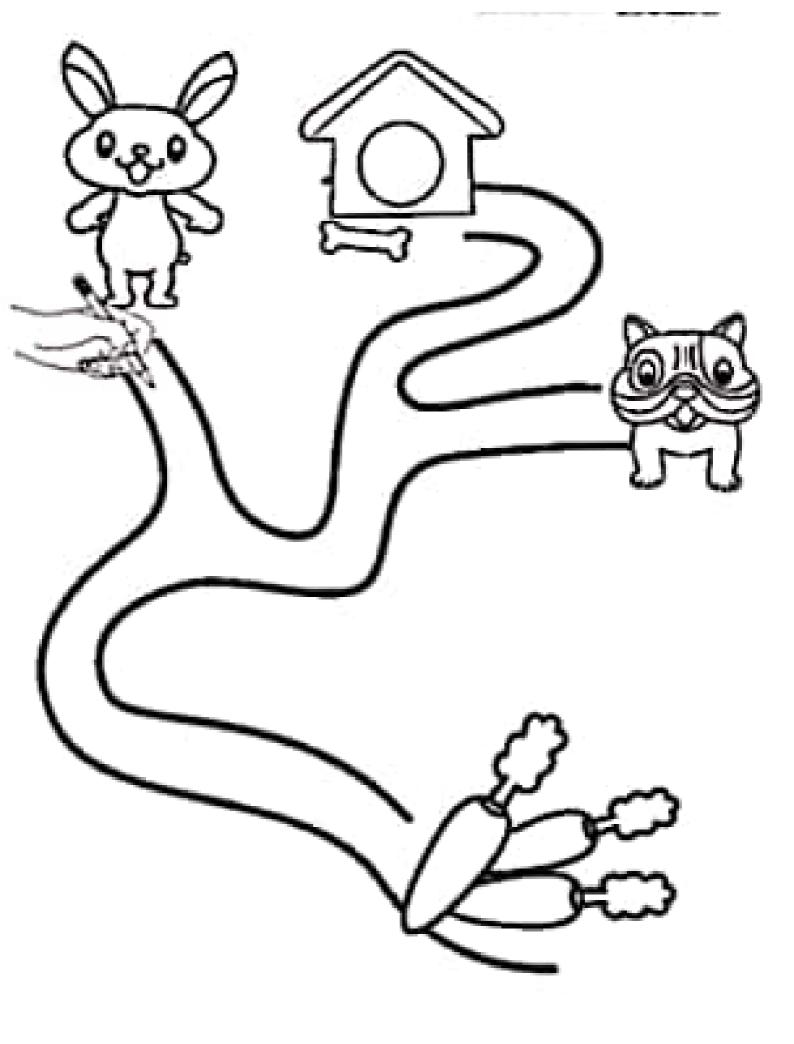

Vamos passear no parque. Ajude Luiz a encontrar seu cachorrinho.

Agora vamos ajudar a mamãe pinguim a encontrar seu filhotinho.

O cachorrinho totó esta procurando sua casinha, vamos ajudá-lo.