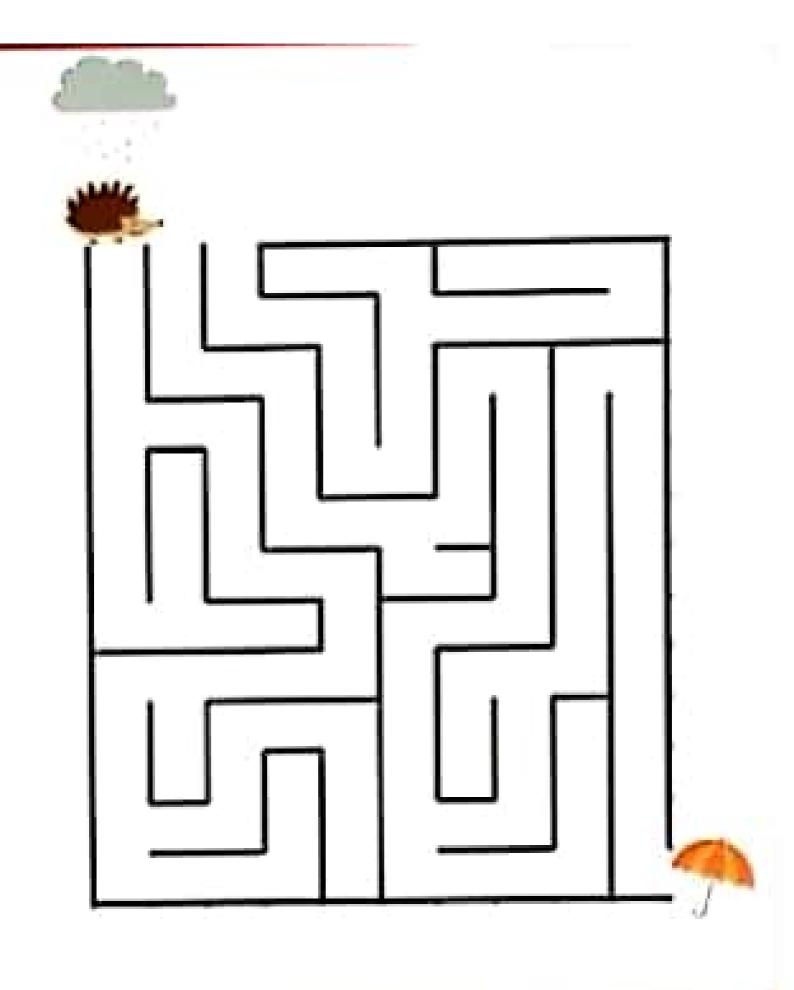

## CLUPE PEDAGÓGICO NM E DU CAÇÃO INFANTIL LABIRINTO

## DISTRIBUIÇÃO GRATUITA VENDA PROIBIDA

WATEKNAL

Asterianeast

























GRAFIMANIA 2

19





A 2 TOPODOT IN A CALL OF A PRODUCT OF PARA AND A CALL COOLDING OF A CALL COOLDING AND





Card resolver so pressioned repressioned and press prime on East Conceptual S. S. A.

















in.





























## Birthday Maze

Can you help the girl find her way through the maze to birthday cake?



Convertent Classes Activity/Ullaria et uk - Kaaniete Kata Russ

Transfiguration is a forcy word for a charge in form. In the original longuage, it is the same word used for the charge that a caterpillar goes through to turn into a butterfly.

In Matthew 17, Jesus was transformed. His face share like the sun and His clathes become as white as light.



pression of a same a fear and the standard strends of a second strends and the same













| NOME                                      |                 | N.S.  |
|-------------------------------------------|-----------------|-------|
| DATA                                      | ne ne reutorue  |       |
| CASTELOONDE MORAVA<br>TR