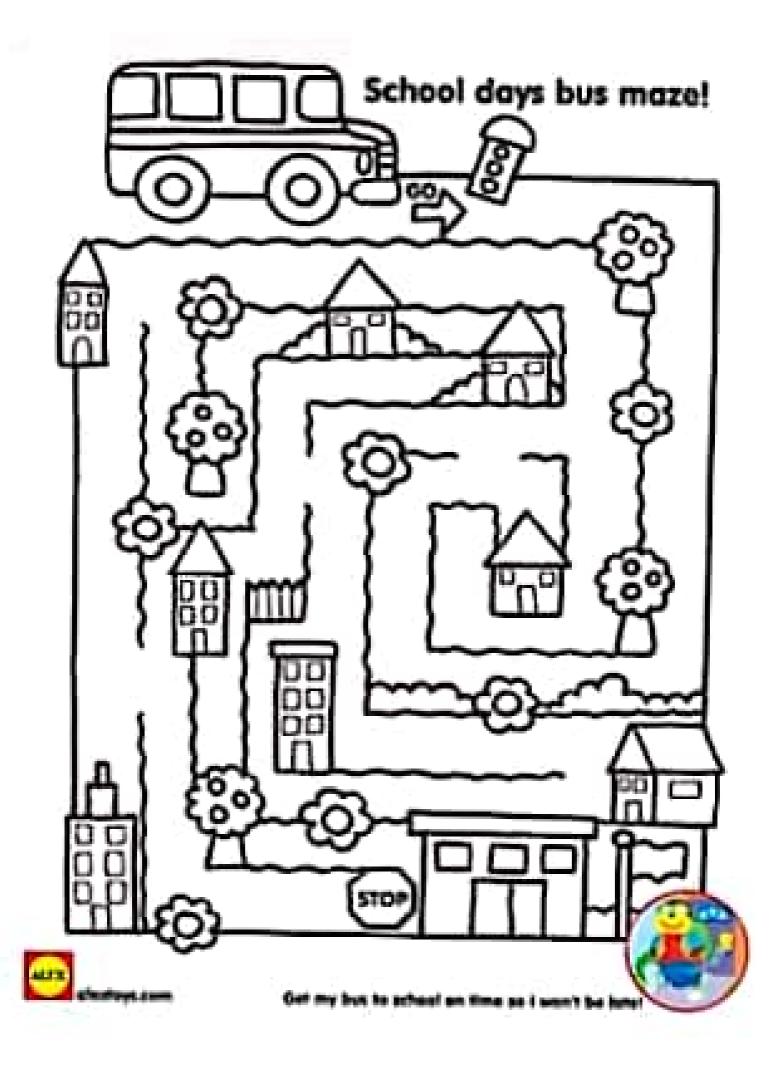

---------------------|-----------------|-------|
| DATA                                      | ne ne reutorue  |       |
| CASTELOONDE MORAVA<br>TRAJETO DO CHÃO ATE | UM GIGANTE SIGA |       |
| C B                                       | Sex.            |       |
| ~~~~~~~~~~~~~~~~~~~~~~~~~~~~~~~~~~~~~~~   | 12              | Ø     |
| U                                         |                 | M     |
|                                           |                 | SZ.   |
| 9/1/0                                     |                 |       |
| 14.5                                      |                 |       |
|                                           | $\supset$       | 60 00 |





Leve chapeuzinho vermelho até a floresta completando o gramado com bolinhas de papel crepom!

















for more educational and do a dot pretative prever shit ware prychardcomp.com

































. . .

.









22



# Carmer fartum 20 4141 g. 31













































www.chulconetilr.com



.....













PROPERTY OF STREET, SALE COLD.



Contraction in

## ATIVIDADE

VAMOS AJUDAR O CEBOLINHA A ENCONTRAR COM O PAI? DEPOIS ESCREVA O NOME DOS PERSONAGENS.



www.mwstrecosaber.com.tv



Scanned by CamScanner

| 1                                              |
|------------------------------------------------|
| NOME:                                          |
| DATA                                           |
|                                                |
| QUANDO JOÃO SUBIU NO PE DE FELIÃO ENCONTROUMUM |
| TRAJETO DO CHÃO ATE AS