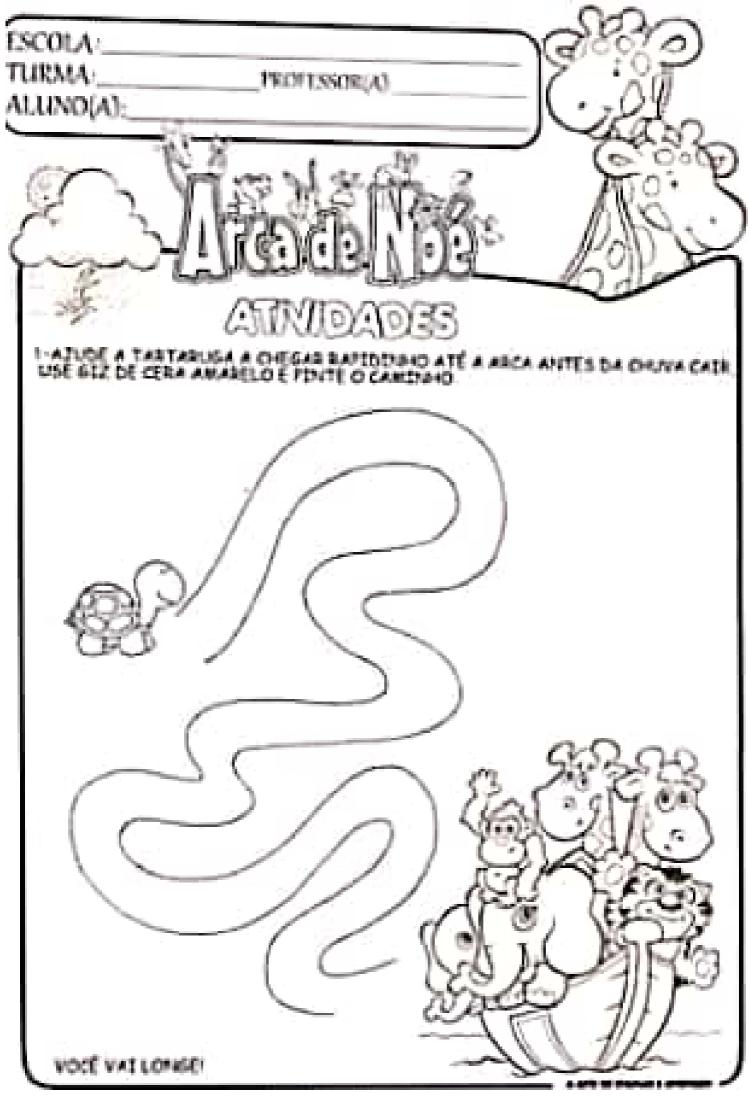

|
|                                                |
| D/ JACK JAN                                    |
| 17025550111                                    |
| Cara SV///                                     |
| : III TO CALL                                  |
| I V C F C T VI                                 |
| No TET / SING                                  |
|                                                |
|                                                |
|                                                |
|                                                |
| : //                                           |
| 1 Hill I want of                               |
|                                                |
|                                                |



Scanned by CamScanner



Scanned by CamScanner







### O CAMININO DE JUCA

VAMOS AJUDAR O COELHINHIO JUCA A ENCONTRAR SLA. 

FAMILIA

COLE O BARBANTE NO CAMINHO QUE ELE DEVERÀ SEGUIR.





NOME-

LEVE O INDIO ATÉ A OCA DELE, DEPOIS, PINTE O RESTO DA CENA.















Varnos ajudar o papai a encontrar os seus óculos, percorrendo o caminho certo?





DORDHEA EE HOHMIGUEHD





### Los o indo ste un cauda.

\*\*\*\*\*\*\*\*\*\*

N.



Scanned by CamScanner

÷ŝ,

110



| ESCOLA<br>PROFESSOR(A)<br>ALUNO(A):<br>DATA:TURMA: |                                      |
|----------------------------------------------------|--------------------------------------|
|                                                    | TA ATÉ A FLOR:                       |
|                                                    |