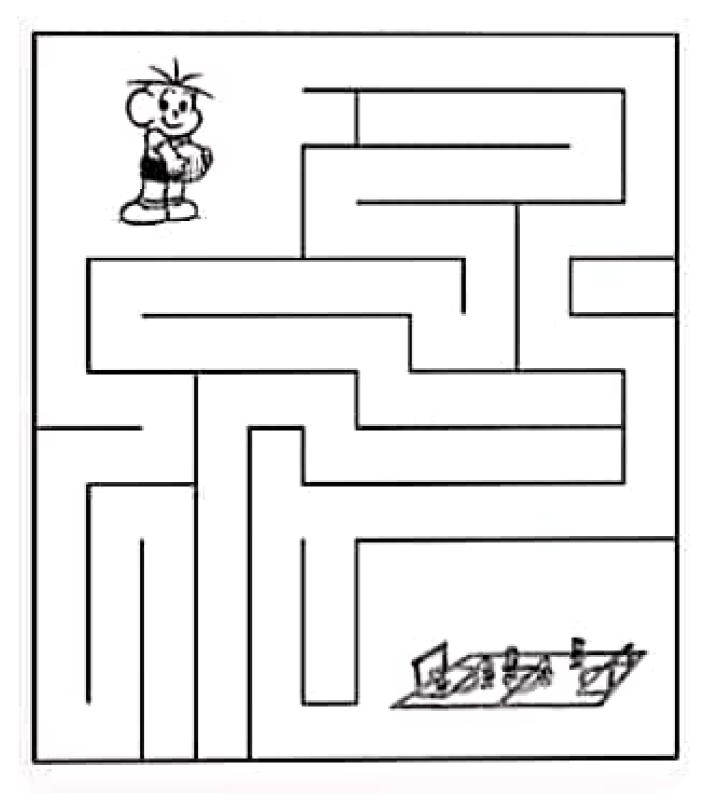

|
|----------------------------------------------------|--------------------------------------|
|                                                    | TA ATÉ A FLOR:                       |
|                                                    |                                      |
|                                                    | Crace Educar<br>WWW.espacocoucar.net |

#### VAMOS LEVAR CAMILA ATÉ A ESCOLA:









Scanned by CamScanner





| Estrifa |       | 1.5550-55 |
|---------|-------|-----------|
| Durta   | Turna | ESCOLA    |

ALANO

# O PALHAÇO ESTÁ PERDIDO!

### VAMOS AJUDÁ-LO A CHEGAR ATÉ O CIRCO?



Scanned by CamScanner

CAD COM BE

Apenas um dos caminhos levará o cachorrinho ao seu brinquedo predileto. Qual?



#### VAMOS AJUDAR O CEBOLINHA A CHEGAR NO CAMPINHO?







#### -Instruções:

Para brincar com o jogo de Labirinto basta imprimir essa página, depois ajude a turma a encontrar o cesto de Exo. Dos diversão!







### VOCÉ SABE QUEM É O PROFISSIONAL QUE APARECE NO DESENHO? AJUDE-O A COLOCAR O LIXO NO CARRINHO:





## PROCURE O CAMINHO





VAMOS DESCOBRIR QUAL FORMIGA CONSEGUIU AO FORMIGUEIRO:









www.smartkids.com.br

A pirata está em busca do tesouro. Ela precisa da sua ajuda para encontrá-lo. Boa diversão!









Ajude a Tina a entregar o presente para o papai:



Vamos passear no parque. Ajude Luiz a encontrar seu cachorrinho.





Agora vamos ajudar a mamãe pinguim a encontrar seu filhotinho.





O cachorrinho totó esta procurando sua casinha, vamos ajudá-lo.