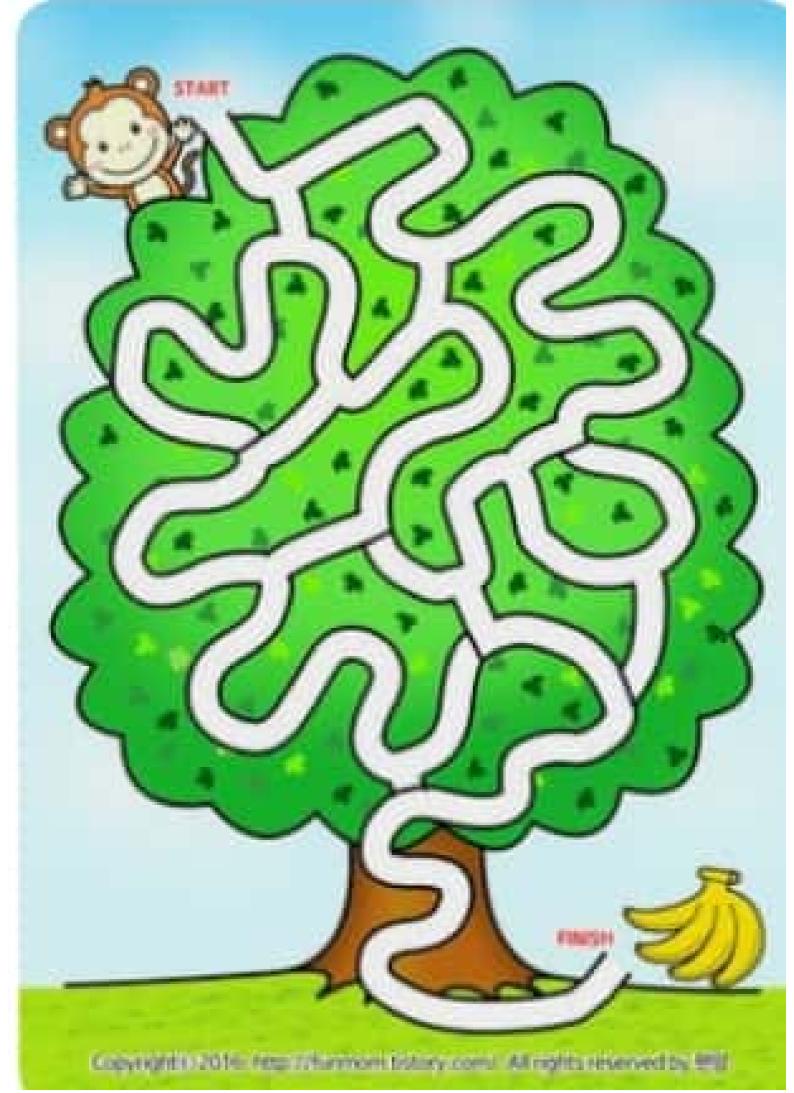

MORAVA<br>TRAJETO DO CHÃO ATE | UM GIGANTE SIGA |       |
| C B                                       | Sex.            |       |
| ~~~~~~~~~~~~~~~~~~~~~~~~~~~~~~~~~~~~~~~   | 12              | Ø     |
| U                                         |                 | M     |
|                                           |                 | SZ.   |
| 9/1/0                                     |                 |       |
| 14.5                                      |                 |       |
|                                           | $\supset$       | 60 00 |





Leve chapeuzinho vermelho até a floresta completando o gramado com bolinhas de papel crepom!

















for more educational and do a dot pretative prever shit ware prychardcomp.com

































. . .

.









22



# Carmer fartum 20 4141 g. 31













































www.chulconetilr.com



.....













PROPERTY OF STREET, SALE COLD.



Contraction in

## ATIVIDADE

VAMOS AJUDAR O CEBOLINHA A ENCONTRAR COM O PAI? DEPOIS ESCREVA O NOME DOS PERSONAGENS.



www.mwstrecosaber.com.tv



Scanned by CamScanner

| 1                                              |
|------------------------------------------------|
| NOME:                                          |
| DATA                                           |
|                                                |
| QUANDO JOÃO SUBIU NO PE DE FELIÃO ENCONTROUMUM |
| TRAJETO DO CHÃO ATE ASMAVENS                   |
| APAG                                           |
| (m) (m)                                        |
| C D