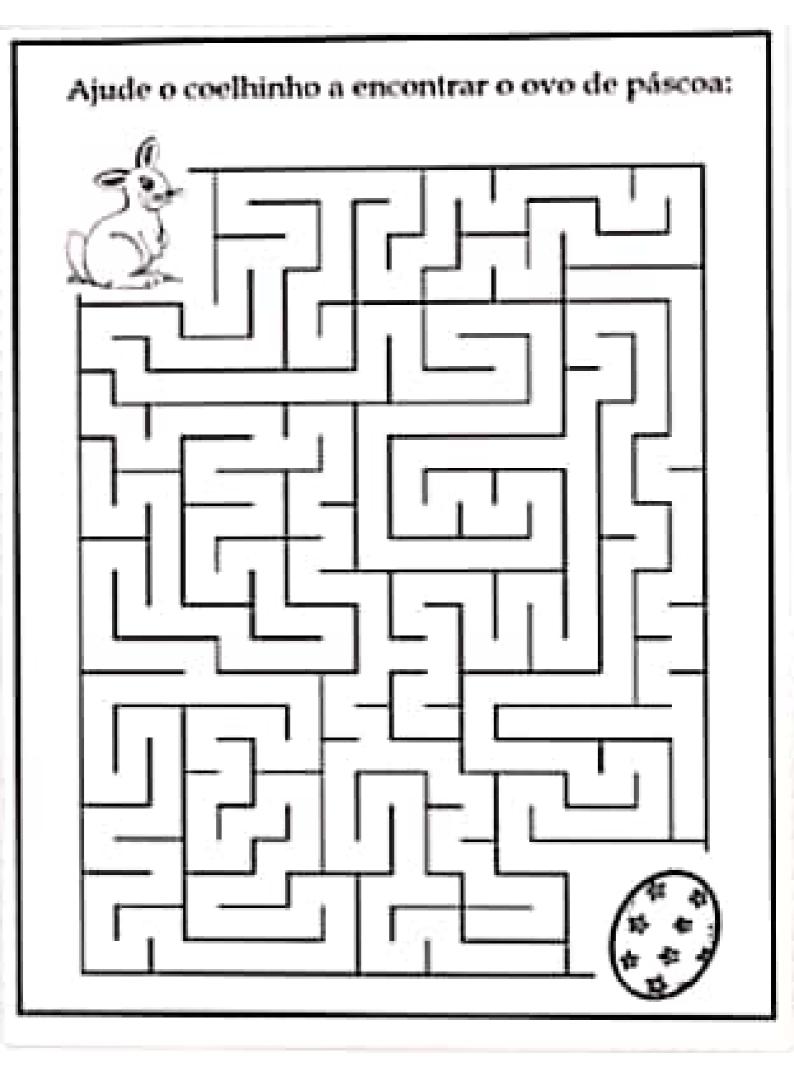

#### -Instruções:

Para brincar com o jogo de Labirinto basta imprimir essa página, depois ajude a turma a encontrar o cesto de Exo. Dos diversão!