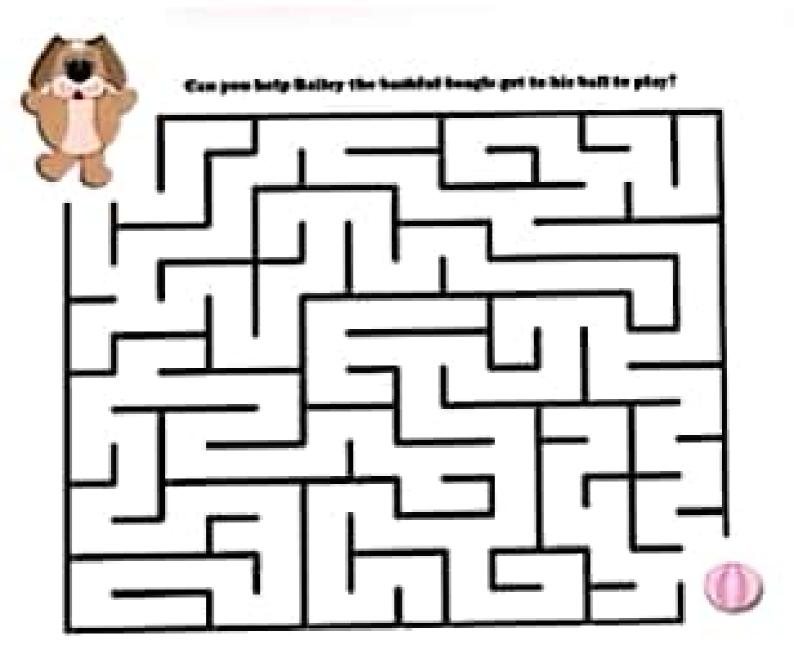

GRAFIMANIA 2

19





A 2 TOPODOT IN A CALL OF A PRODUCT OF PARA AND A CALL COOLDING OF A CALL COOLDING AND





Card resolver so pressioned repressioned and press prime on East Conceptual S. S. A.

















in.





























## Birthday Maze

Can you help the girl find her way through the maze to birthday cake?



Convertent Classes Activity/Ullaria et uk - Kaaniete Kata Russ

Transfiguration is a forcy word for a charge in form. In the original longuage, it is the same word used for the charge that a caterpillar goes through to turn into a butterfly.

In Matthew 17, Jesus was transformed. His face share like the sun and His clathes become as white as light.



pression of a same a fear and the standard strends of a second strends and the same













| NOME                                      |                 | N.S.  |
|-------------------------------------------|-----------------|-------|
| DATA                                      | ne ne reutorue  |       |
| CASTELOONDE MORAVA<br>TRAJETO DO CHÃO ATE | UM GIGANTE SIGA |       |
| C B                                       | Sex.            |       |
| ~~~~~~~~~~~~~~~~~~~~~~~~~~~~~~~~~~~~~~~   | 12              | Ø     |
| U                                         |                 | M     |
|                                           |                 | SZ.   |
| 9/1/0                                     |                 |       |
| 14.5                                      |                 |       |
|                                           | $\supset$       | 60 00 |