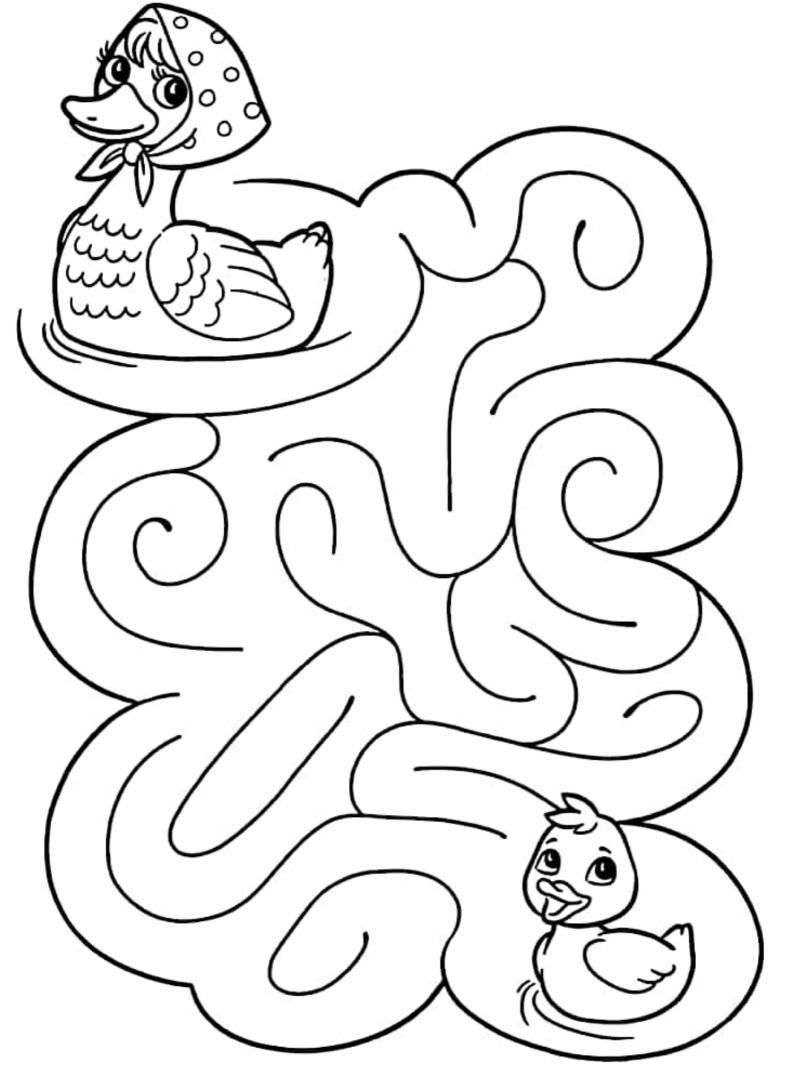

Vamos passear no parque. Ajude Luiz a encontrar seu cachorrinho.

Agora vamos ajudar a mamãe pinguim a encontrar seu filhotinho.

O cachorrinho totó esta procurando sua casinha, vamos ajudá-lo.