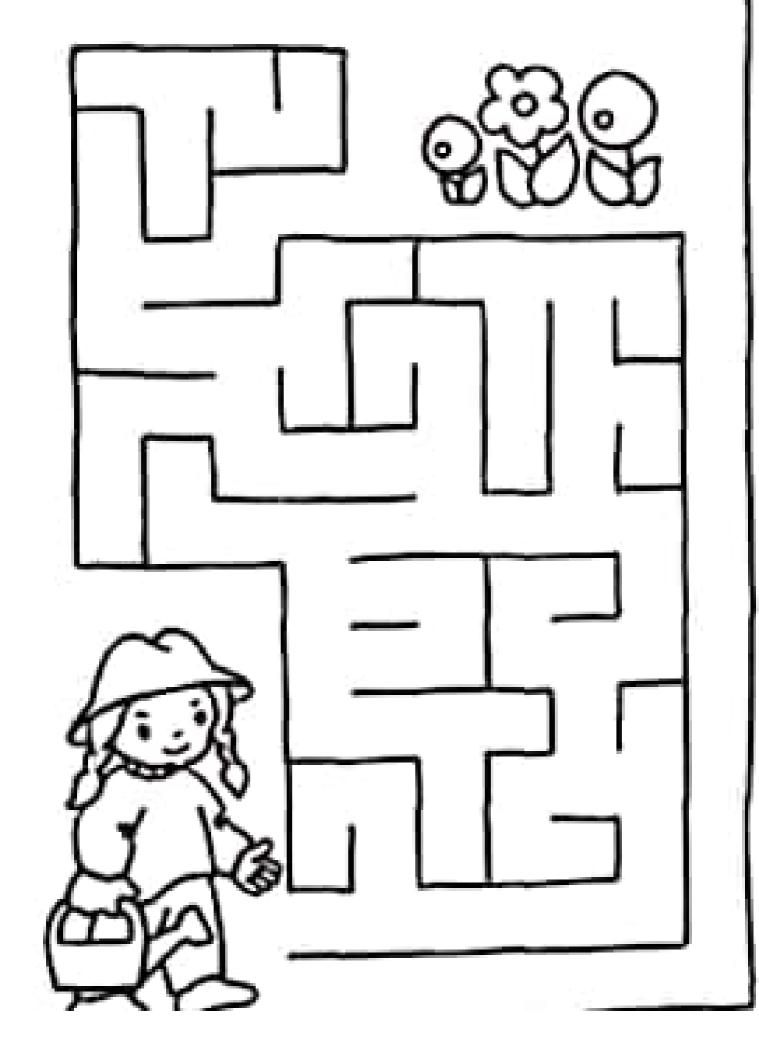

## Birthday Maze

Can you help the girl find her way through the maze to birthday cake?

Convertent Classes Activity/Ullaria et uk - Kaaniete Kata Russ

Transfiguration is a forcy word for a charge in form. In the original longuage, it is the same word used for the charge that a caterpillar goes through to turn into a butterfly.