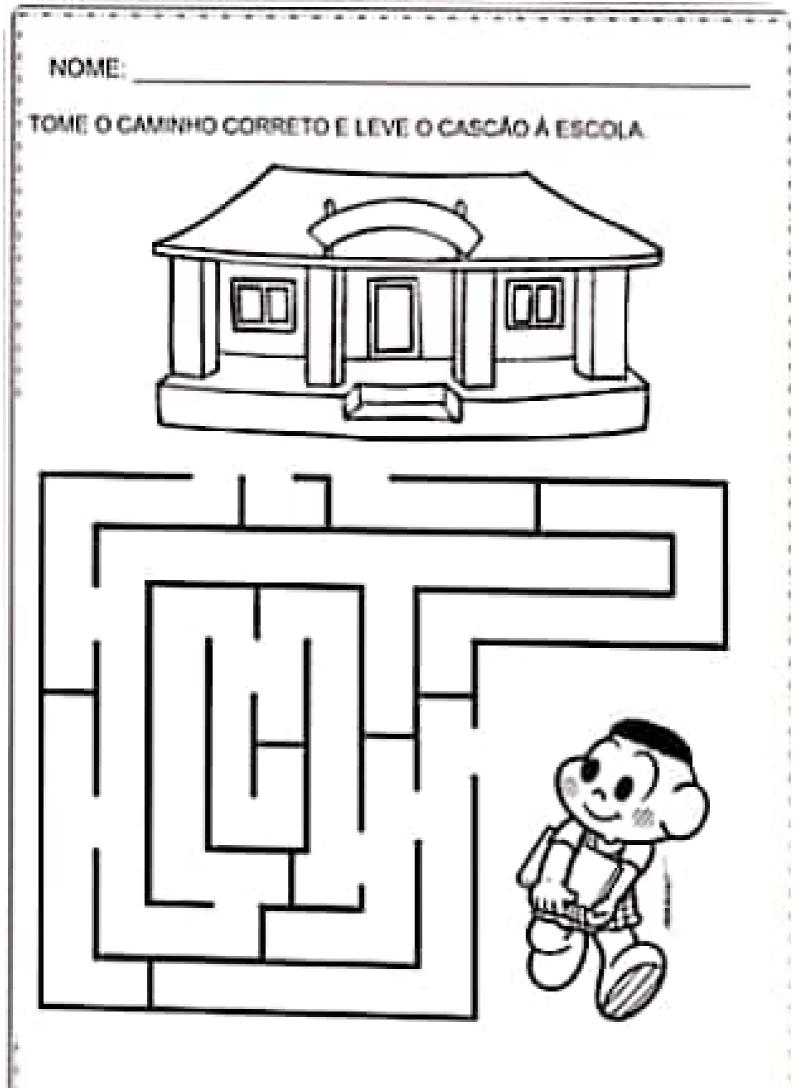

#### VAMOS LEVAR CAMILA ATÉ A ESCOLA:

Scanned by CamScanner

| Estrifa |       | 1.5550-55 |
|---------|-------|-----------|
| Durta   | Turna | ESCOLA    |

ALANO