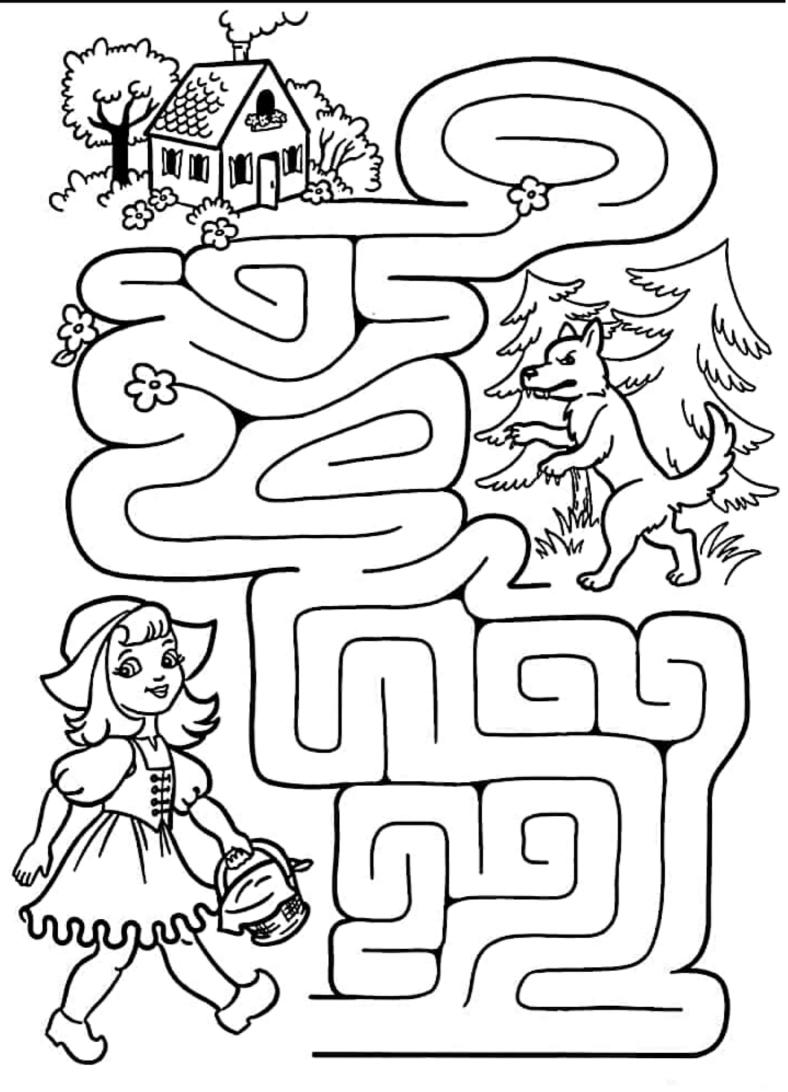

Leve chapeuzinho vermelho até a floresta completando o gramado com bolinhas de papel crepom!

for more educational and do a dot pretative prever shit ware prychardcomp.com

. . .

.

22