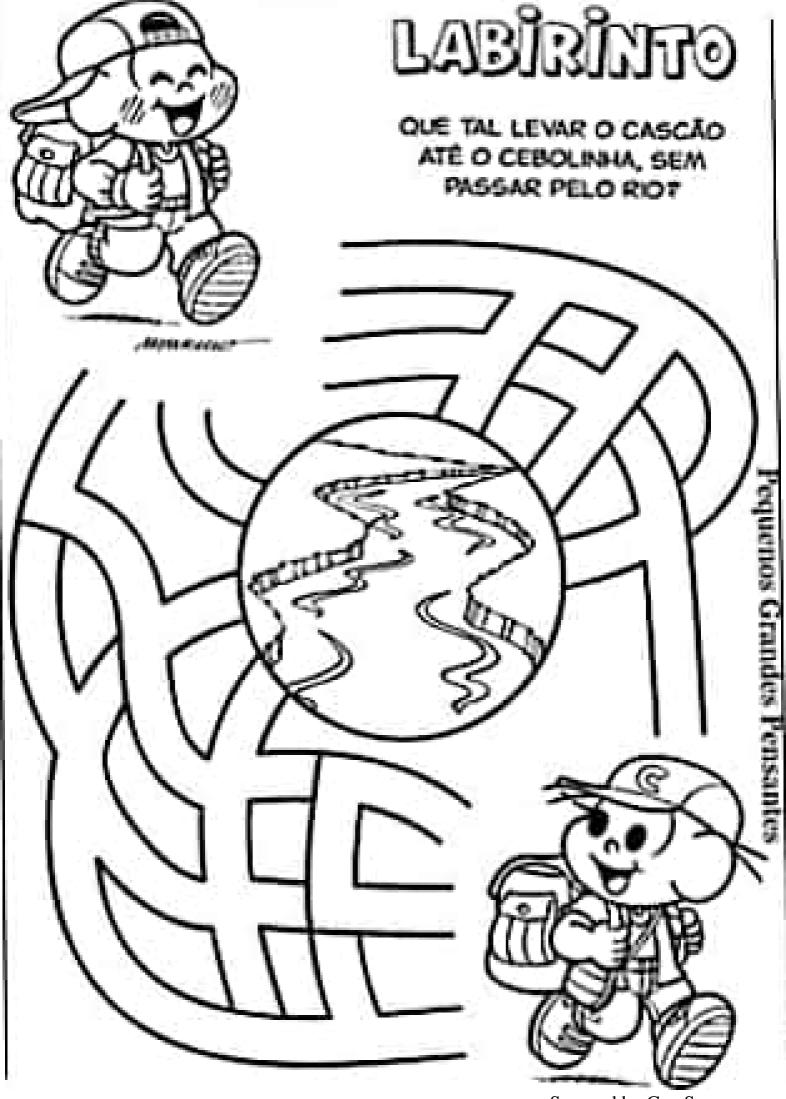

|
|                                                |
| D/ JACK JAN                                    |
| 17025550111                                    |
| Cara SV///                                     |
| : III TO CALL                                  |
| I V C F C T VI                                 |
| No TET / SING                                  |
|                                                |
|                                                |
|                                                |
|                                                |
| : //                                           |
| 1 Hill I want of                               |
|                                                |
|                                                |



Scanned by CamScanner



Scanned by CamScanner







### O CAMININO DE JUCA

VAMOS AJUDAR O COELHINHIO JUCA A ENCONTRAR SLA. 

FAMILIA

COLE O BARBANTE NO CAMINHO QUE ELE DEVERÀ SEGUIR.





NOME-

LEVE O INDIO ATÉ A OCA DELE, DEPOIS, PINTE O RESTO DA CENA.















Varnos ajudar o papai a encontrar os seus óculos, percorrendo o caminho certo?





DORDHEA EE HOHMIGUEHD





### Los o indo ste un cauda.

\*\*\*\*\*\*\*\*\*\*

N.



Scanned by CamScanner

÷ŝ,

110



| ESCOLA<br>PROFESSOR(A)<br>ALUNO(A):<br>DATA:TURMA: |                                      |
|----------------------------------------------------|--------------------------------------|
|                                                    | TA ATÉ A FLOR:                       |
|