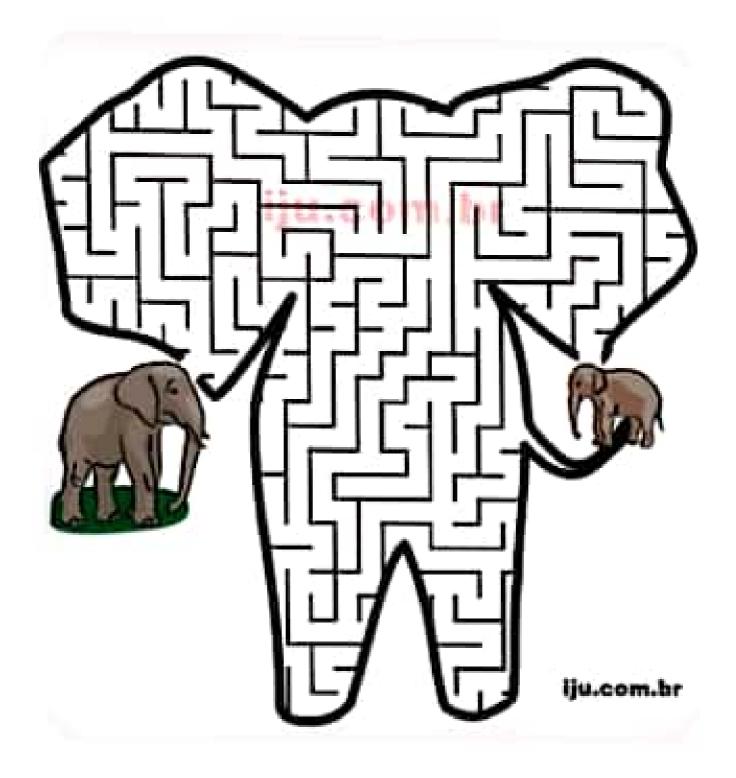

ATÉ A FLOR:                       |
|                                                    |                                      |
|                                                    | Crace Educar<br>WWW.espacocoucar.net |

#### VAMOS LEVAR CAMILA ATÉ A ESCOLA:









Scanned by CamScanner





| Estrifa |       | 1.5550-55 |
|---------|-------|-----------|
| Durta   | Turna | ESCOLA    |

ALANO

# O PALHAÇO ESTÁ PERDIDO!

### VAMOS AJUDÁ-LO A CHEGAR ATÉ O CIRCO?



Scanned by CamScanner

CAD COM BE

Apenas um dos caminhos levará o cachorrinho ao seu brinquedo predileto. Qual?



#### VAMOS AJUDAR O CEBOLINHA A CHEGAR NO CAMPINHO?







#### -Instruções:

Para brincar com o jogo de Labirinto basta imprimir essa página, depois ajude a turma a encontrar o cesto de Exo. Dos diversão!







### VOCÉ SABE QUEM É O PROFISSIONAL QUE APARECE NO DESENHO? AJUDE-O A COLOCAR O LIXO NO CARRINHO:





## PROCURE O CAMINHO





VAMOS DESCOBRIR QUAL FORMIGA CONSEGUIU AO FORMIGUEIRO:









www.smartkids.com.br

A pirata está em busca do tesouro. Ela precisa da sua ajuda para encontrá-lo. Boa diversão!









Ajude a Tina a entregar o presente para o papai:



Vamos passear no parque. Ajude Luiz a encontrar seu cachorrinho.





Agora vamos ajudar a mamãe pinguim a encontrar seu filhotinho.





O cachorrinho totó esta procurando sua casinha, vamos ajudá-lo.