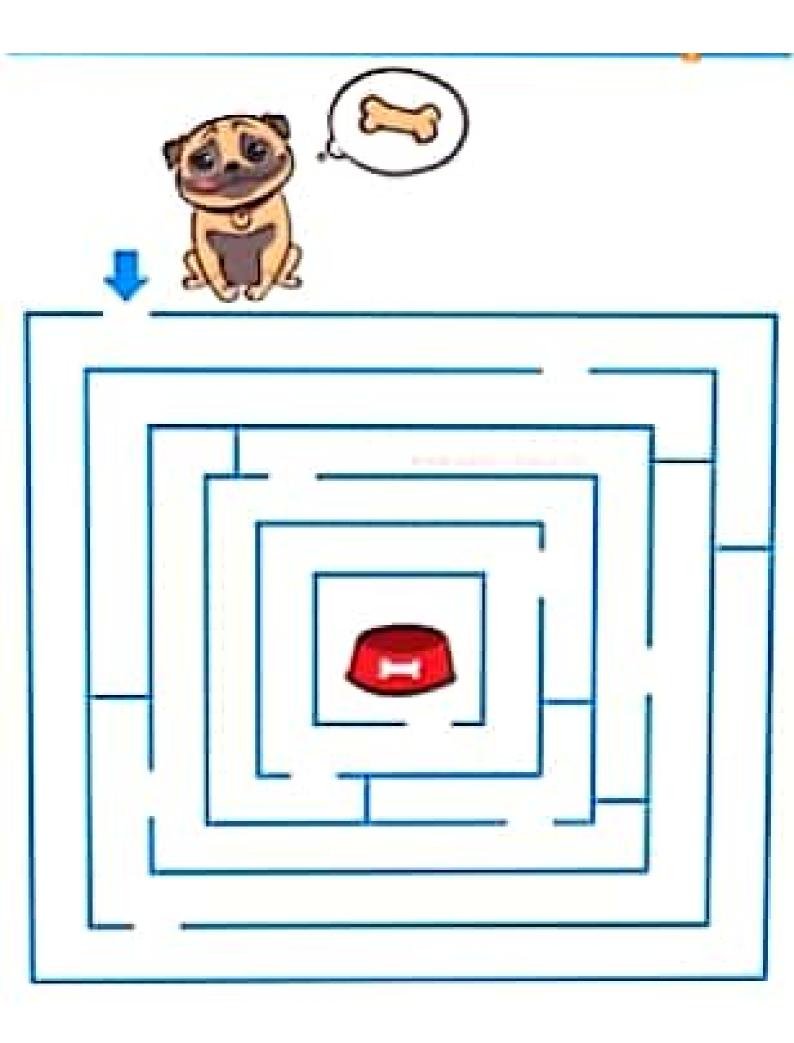

### VAMOS AJUDÁ-LO A CHEGAR ATÉ O CIRCO?

Scanned by CamScanner

CAD COM BE

Apenas um dos caminhos levará o cachorrinho ao seu brinquedo predileto. Qual?