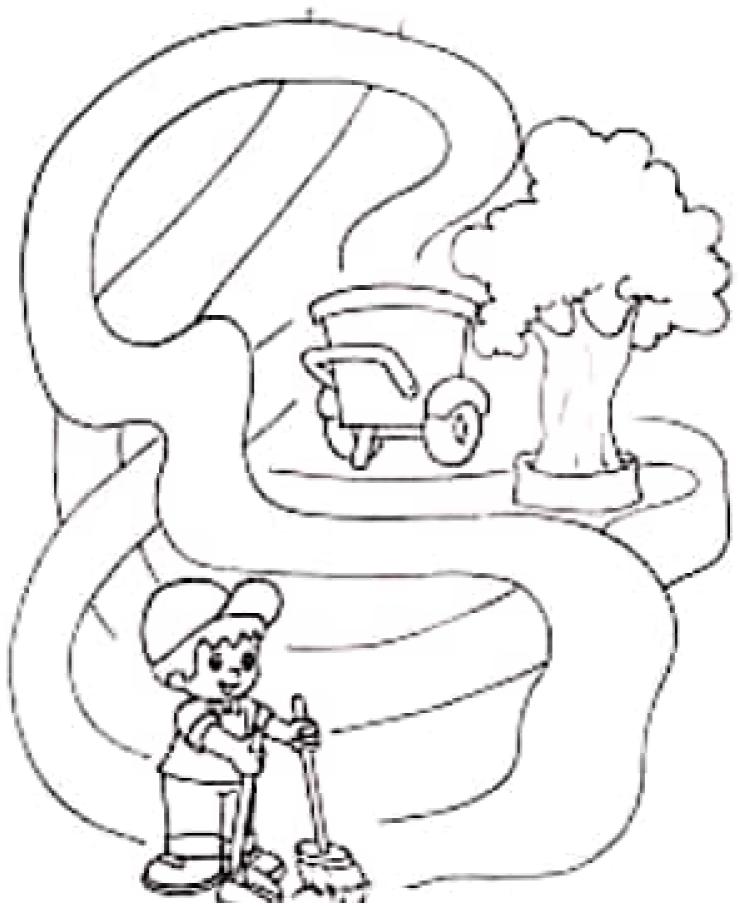

### VOCÉ SABE QUEM É O PROFISSIONAL QUE APARECE NO DESENHO? AJUDE-O A COLOCAR O LIXO NO CARRINHO: