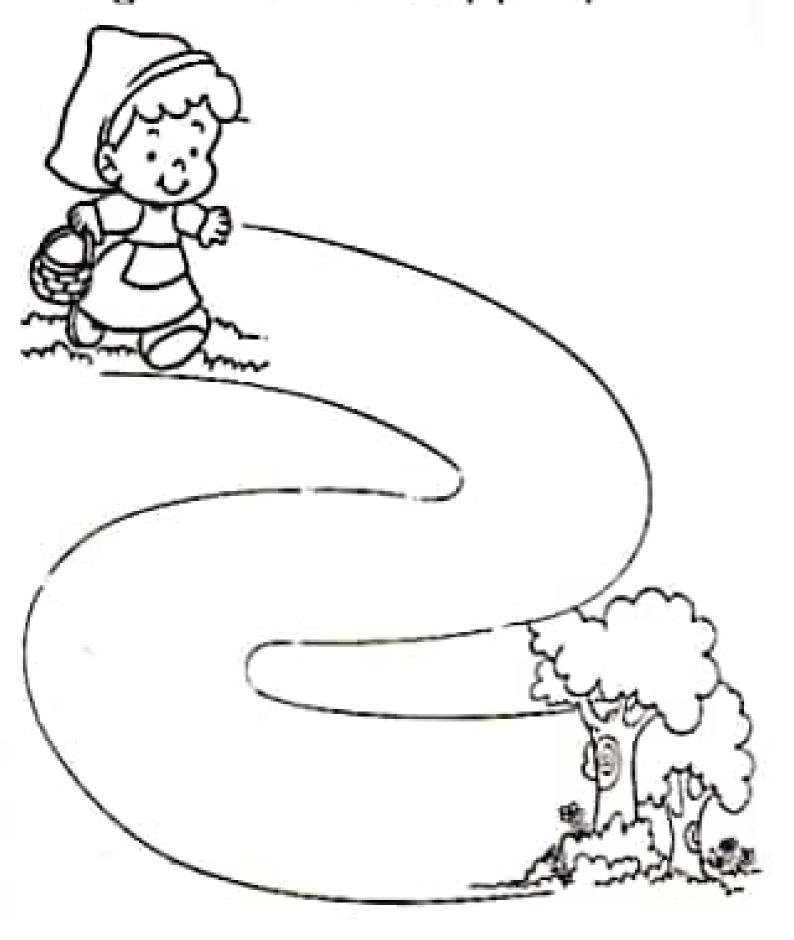

Leve chapeuzinho vermelho até a floresta completando o gramado com bolinhas de papel crepom!

for more educational and do a dot pretative prever shit ware prychardcomp.com

. . .

.

22