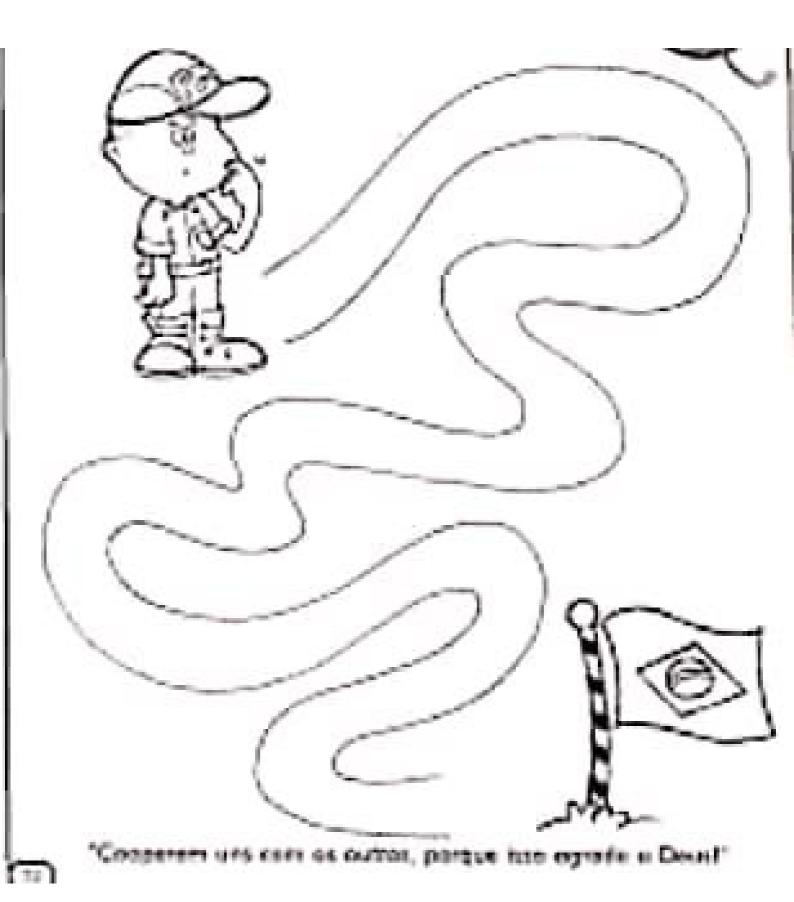

|
| D/ JACK JAN                                    |
| 17025550111                                    |
| Cara SV///                                     |
| : III TO CALL                                  |
| I V C F C T VI                                 |
| No TET / SING                                  |
|                                                |
|                                                |
|                                                |
|                                                |
| : //                                           |
| 1 Hill I want of                               |
|                                                |
|                                                |



Scanned by CamScanner



Scanned by CamScanner







### O CAMININO DE JUCA

VAMOS AJUDAR O COELHINHIO JUCA A ENCONTRAR SLA. 

FAMILIA

COLE O BARBANTE NO CAMINHO QUE ELE DEVERÀ SEGUIR.





NOME-

LEVE O INDIO ATÉ A OCA DELE, DEPOIS, PINTE O RESTO DA CENA.















Varnos ajudar o papai a encontrar os seus óculos, percorrendo o caminho certo?





DORDHEA EE HOHMIGUEHD





### Los o indo ste un cauda.

\*\*\*\*\*\*\*\*\*\*

N.



Scanned by CamScanner

÷ŝ,

110



| ESCOLA<br>PROFESSOR(A)<br>ALUNO(A):<br>DATA:TURMA: |                                      |
|----------------------------------------------------|--------------------------------------|
|                                                    | TA ATÉ A FLOR:                       |
|                                                    |