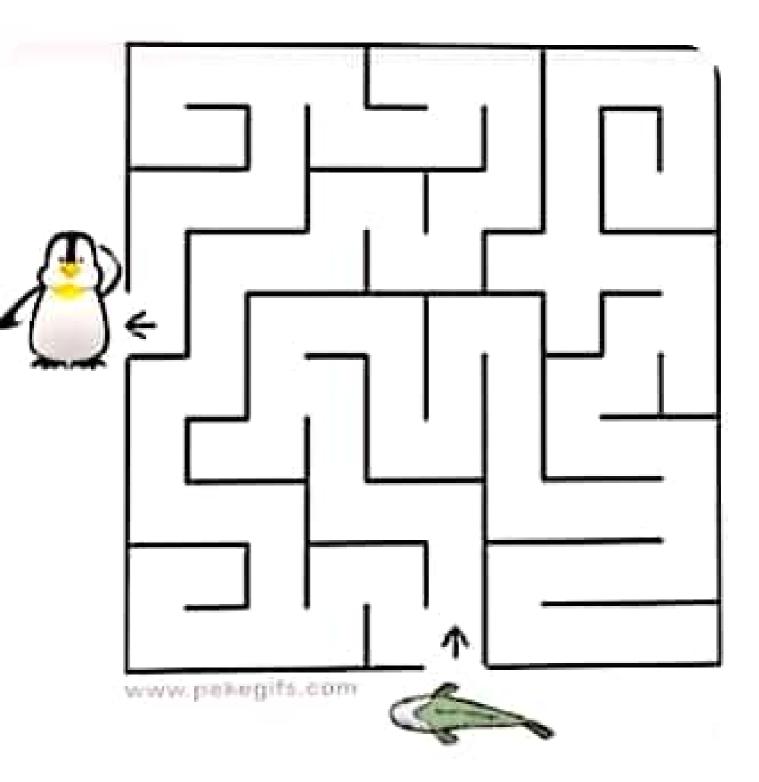

Vamos passear no parque. Ajude Luiz a encontrar seu cachorrinho.

Agora vamos ajudar a mamãe pinguim a encontrar seu filhotinho.

O cachorrinho totó esta procurando sua casinha, vamos ajudá-lo.