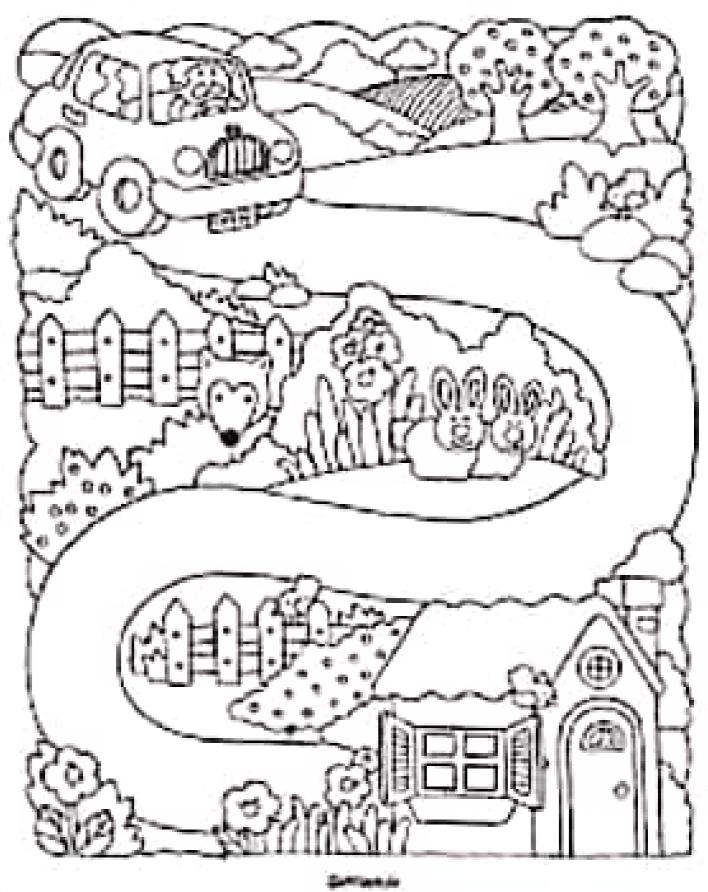

### O CAMININO DE JUCA

VAMOS AJUDAR O COELHINHIO JUCA A ENCONTRAR SLA. 

FAMILIA

COLE O BARBANTE NO CAMINHO QUE ELE DEVERÀ SEGUIR.

NOME-

LEVE O INDIO ATÉ A OCA DELE, DEPOIS, PINTE O RESTO DA CENA.

Varnos ajudar o papai a encontrar os seus óculos, percorrendo o caminho certo?