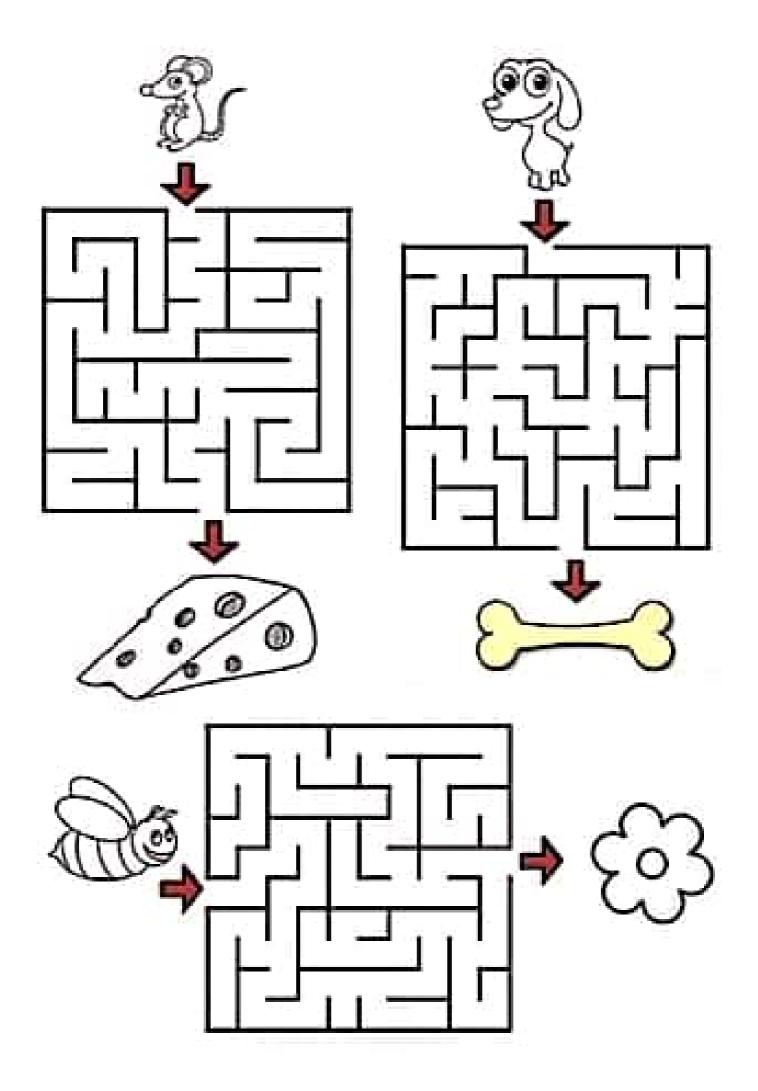

#### -Instruções:

Para brincar com o jogo de Labirinto basta imprimir essa página, depois ajude a turma a encontrar o cesto de Exo. Dos diversão!