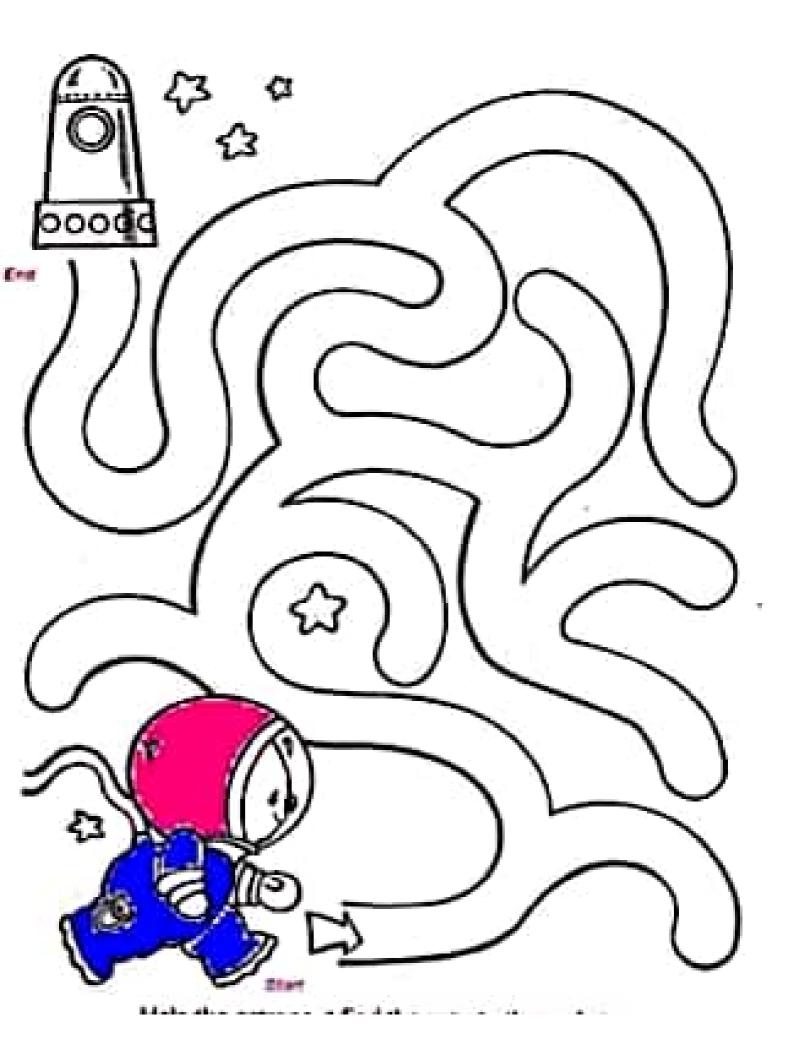

### O CAMININO DE JUCA

VAMOS AJUDAR O COELHINHIO JUCA A ENCONTRAR SLA. 

FAMILIA

COLE O BARBANTE NO CAMINHO QUE ELE DEVERÀ SEGUIR.

NOME-

LEVE O INDIO ATÉ A OCA DELE, DEPOIS, PINTE O RESTO DA CENA.

Varnos ajudar o papai a encontrar os seus óculos, percorrendo o caminho certo?