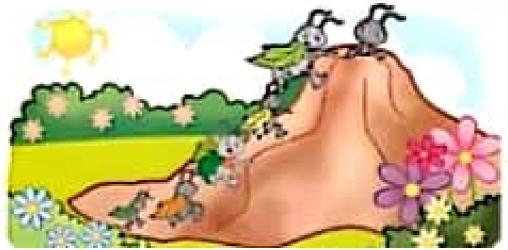

## PROCURE O CAMINHO

VAMOS DESCOBRIR QUAL FORMIGA CONSEGUIU AO FORMIGUEIRO:

www.smartkids.com.br

A pirata está em busca do tesouro. Ela precisa da sua ajuda para encontrá-lo. Boa diversão!

Ajude a Tina a entregar o presente para o papai: