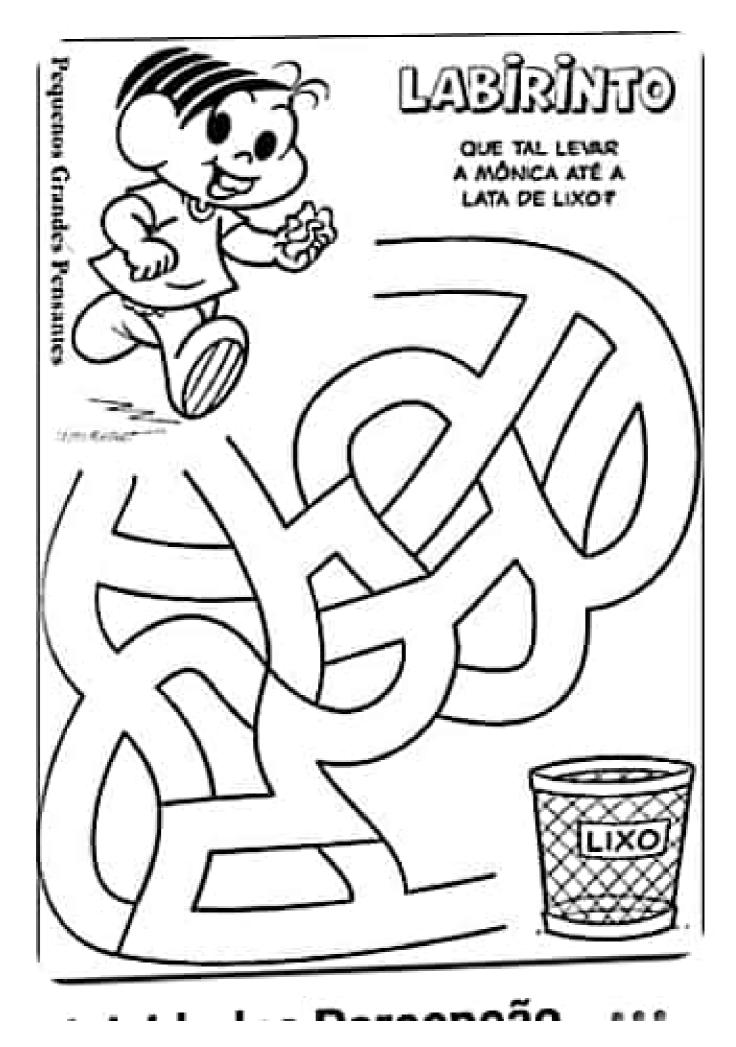

## ATIVIDADE

VAMOS AJUDAR O CEBOLINHA A ENCONTRAR COM O PAI? DEPOIS ESCREVA O NOME DOS PERSONAGENS.

www.mwstrecosaber.com.tv

Scanned by CamScanner

| 1                                              |
|------------------------------------------------|
| NOME:                                          |
| DATA                                           |
|                                                |
| QUANDO JOÃO SUBIU NO PE DE FELIÃO ENCONTROUMUM |
| TRAJETO DO CHÃO ATE ASMAVENS                   |
| APAG                                           |
| (m) (m)                                        |
| C D MAC MAL                                    |
|                                                |
|                                                |
|                                                |
|                                                |
| D/ JACK JAN                                    |
| 17025550111                                    |
| Cara SV///                                     |
| : III TO CALL                                  |
| I V C F C T VI                                 |
| No TET / SING                                  |
|                                                |
|                                                |
|                                                |
|                                                |
| : //                                           |
| 1 Hill I want of                               |
|                                                |
|                                                |