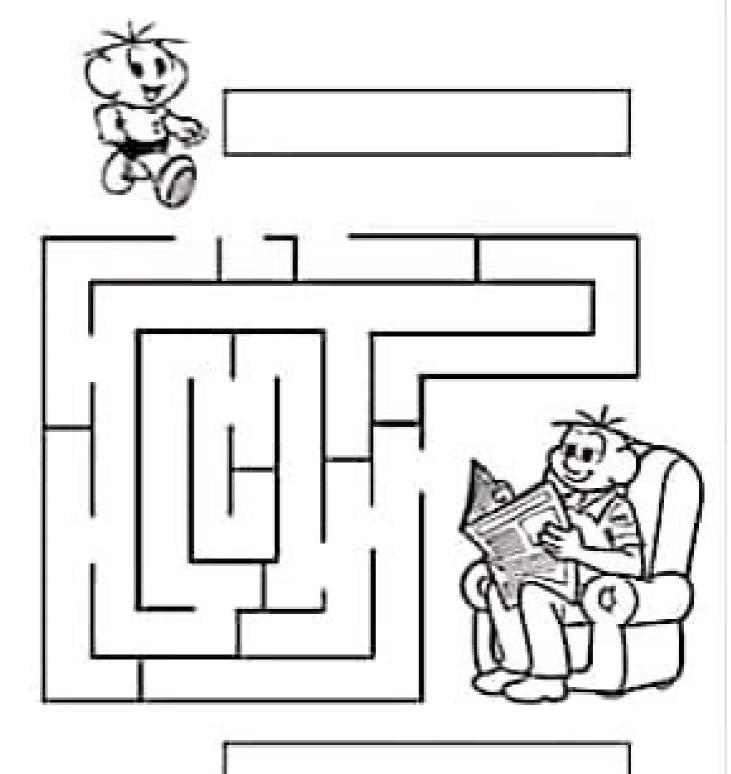

|                 | SZ.   |
| 9/1/0                                     |                 |       |
| 14.5                                      |                 |       |
|                                           | $\supset$       | 60 00 |





Leve chapeuzinho vermelho até a floresta completando o gramado com bolinhas de papel crepom!

















for more educational and do a dot pretative prever shit ware prychardcomp.com

































. . .

.









22



# Carmer fartum 20 4141 g. 31













































www.chulconetilr.com



.....













PROPERTY OF STREET, SALE COLD.



Contraction in

## ATIVIDADE

VAMOS AJUDAR O CEBOLINHA A ENCONTRAR COM O PAI? DEPOIS ESCREVA O NOME DOS PERSONAGENS.



www.mwstrecosaber.com.tv



Scanned by CamScanner

| 1                                              |
|------------------------------------------------|
| NOME:                                          |
| DATA                                           |
|                                                |
| QUANDO JOÃO SUBIU NO PE DE FELIÃO ENCONTROUMUM |
| TRAJETO DO CHÃO ATE ASMAVENS                   |
| APAG                                           |
| (m) (m)                                        |
| C D MAC MAL                                    |
|                                                |
|                                                |
|                                                |
|                                                |
| D/ JACK JAN