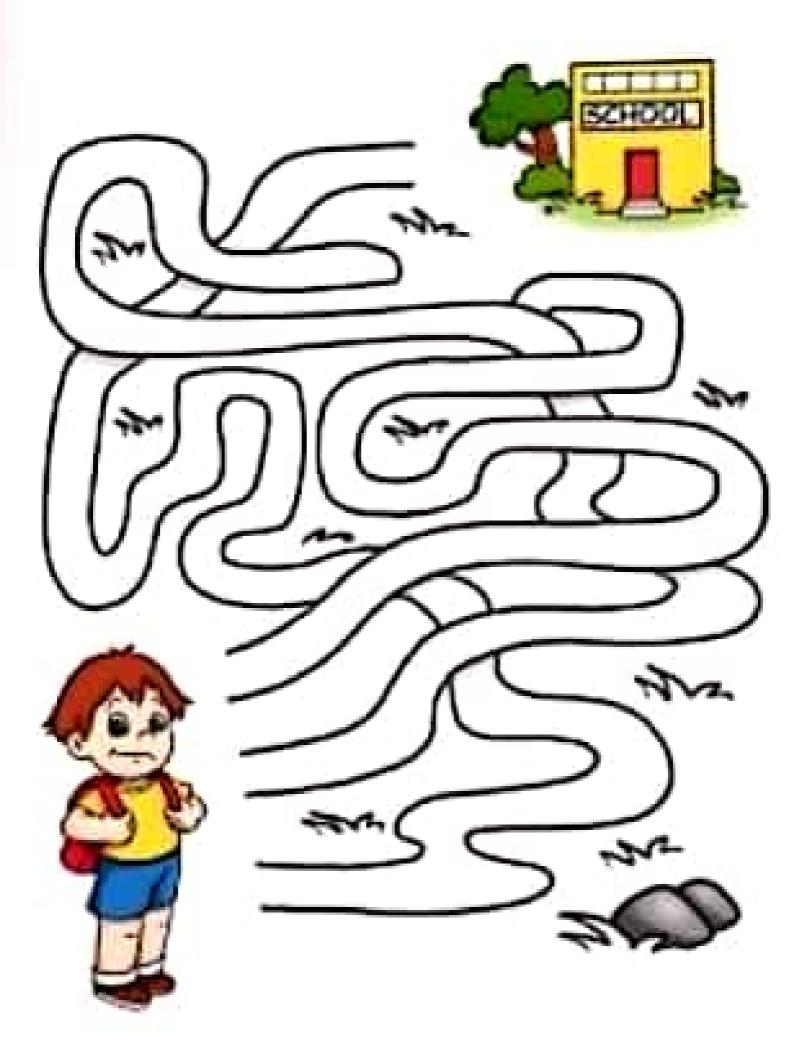

#### VAMOS LEVAR CAMILA ATÉ A ESCOLA:

Scanned by CamScanner

| Estrifa |       | 1.5550-55 |
|---------|-------|-----------|
| Durta   | Turna | ESCOLA    |

ALANO