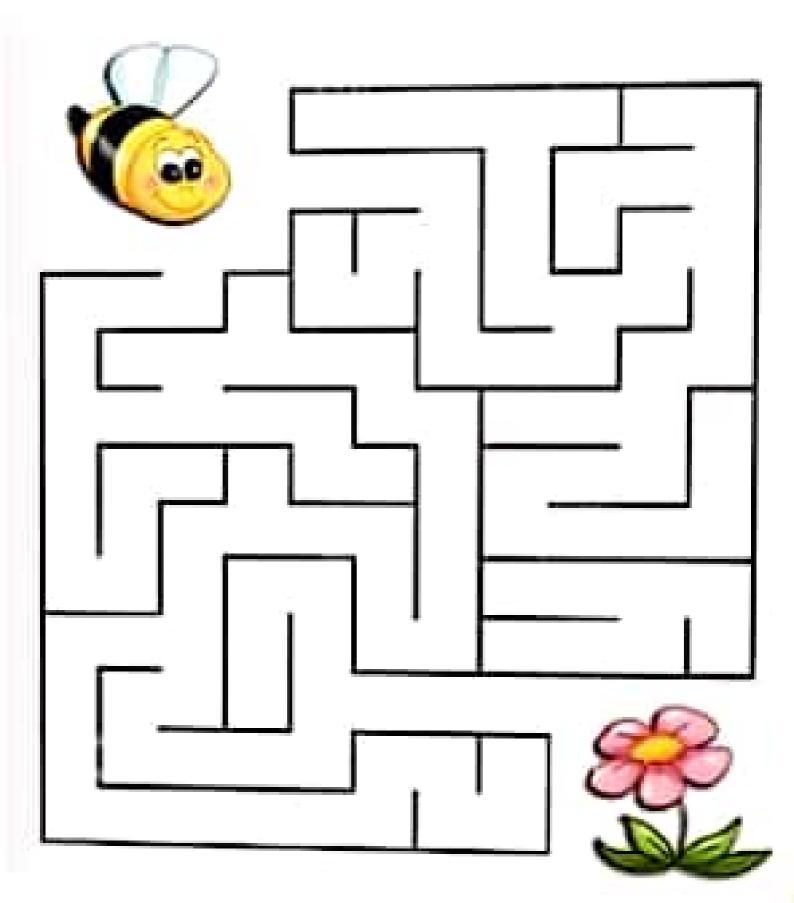

|       |
| ~~~~~~~~~~~~~~~~~~~~~~~~~~~~~~~~~~~~~~~   | 12              | Ø     |
| U                                         |                 | M     |
|                                           |                 | SZ.   |
| 9/1/0                                     |                 |       |
| 14.5                                      |                 |       |
|                                           | $\supset$       | 60 00 |





Leve chapeuzinho vermelho até a floresta completando o gramado com bolinhas de papel crepom!

















for more educational and do a dot pretative prever shit ware prychardcomp.com

































. . .

.









22



# Carmer fartum 20 4141 g. 31













































www.chulconetilr.com



.....













PROPERTY OF STREET, SALE COLD.



Contraction in

## ATIVIDADE

VAMOS AJUDAR O CEBOLINHA A ENCONTRAR COM O PAI? DEPOIS ESCREVA O NOME DOS PERSONAGENS.



www.mwstrecosaber.com.tv



Scanned by CamScanner

| 1                                              |
|------------------------------------------------|
| NOME:                                          |
| DATA                                           |
|                                                |
| QUANDO JOÃO SUBIU NO PE DE FELIÃO ENCONTROUMUM |
| TRAJETO DO CHÃO ATE ASMAVENS                   |
| APAG                                           |
| (m) (m)                                        |
| C D MAC MAL                                    |
|                                                |
|