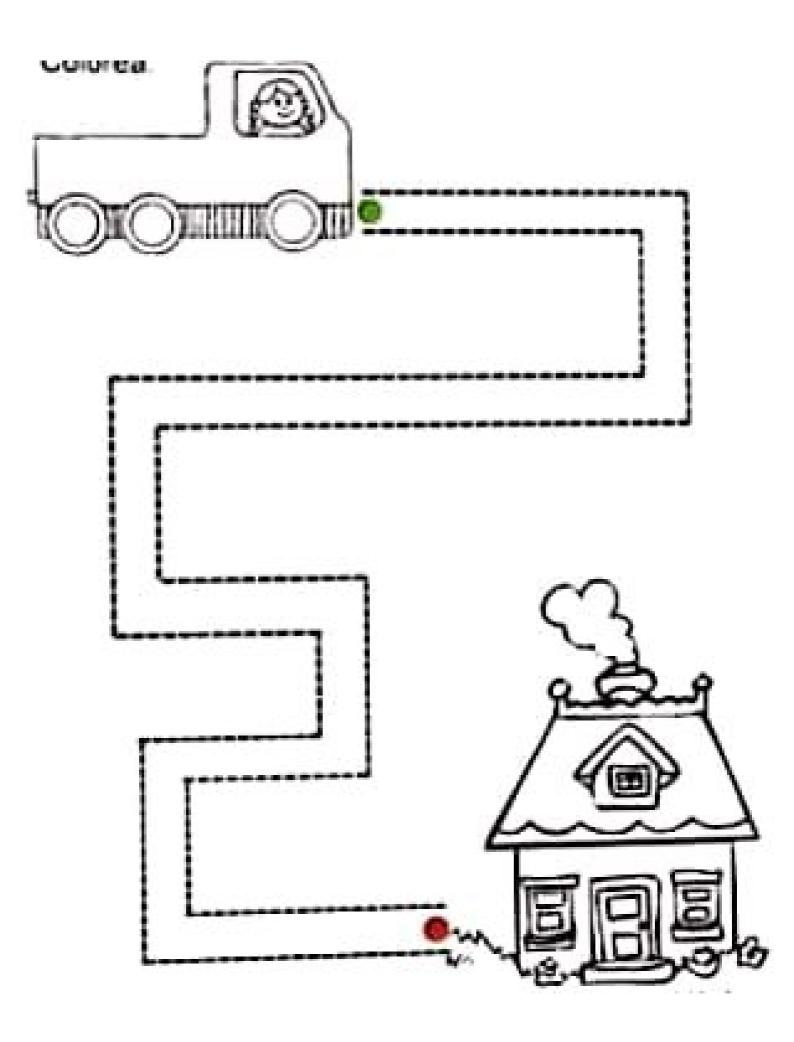

e reutorue  |       |
| CASTELOONDE MORAVA<br>TRAJETO DO CHÃO ATE | UM GIGANTE SIGA |       |
| C B                                       | Sex.            |       |
| ~~~~~~~~~~~~~~~~~~~~~~~~~~~~~~~~~~~~~~~   | 12              | Ø     |
| U                                         |                 | M     |
|                                           |                 | SZ.   |
| 9/1/0                                     |                 |       |
| 14.5                                      |                 |       |
|                                           | $\supset$       | 60 00 |





Leve chapeuzinho vermelho até a floresta completando o gramado com bolinhas de papel crepom!

















for more educational and do a dot pretative prever shit ware prychardcomp.com

































. . .

.









22



# Carmer fartum 20 4141 g. 31













































www.chulconetilr.com



.....













PROPERTY OF STREET, SALE COLD.



Contraction in

## ATIVIDADE

VAMOS AJUDAR O CEBOLINHA A ENCONTRAR COM O PAI? DEPOIS ESCREVA O NOME DOS PERSONAGENS.



www.mwstrecosaber.com.tv



Scanned by CamScanner

| 1                                              |
|------------------------------------------------|
| NOME:                                          |
| DATA                                           |
|                                                |
| QUANDO JOÃO SUBIU NO PE DE FELIÃO ENCONTROUMUM |
| TRAJETO DO CHÃO ATE ASMAVENS                   |
| APAG                                           |
| (m) (m)