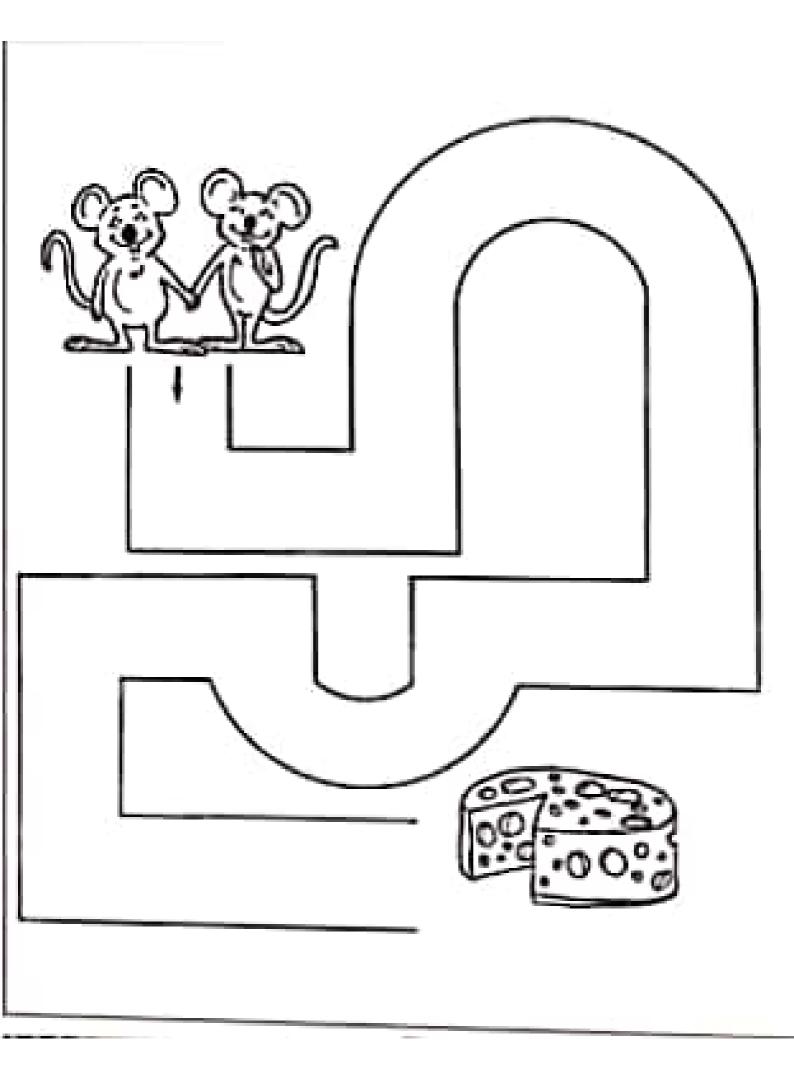

## PROCURE O CAMINHO

VAMOS DESCOBRIR QUAL FORMIGA CONSEGUIU AO FORMIGUEIRO:

www.smartkids.com.br

A pirata está em busca do tesouro. Ela precisa da sua ajuda para encontrá-lo. Boa diversão!

Ajude a Tina a entregar o presente para o papai: