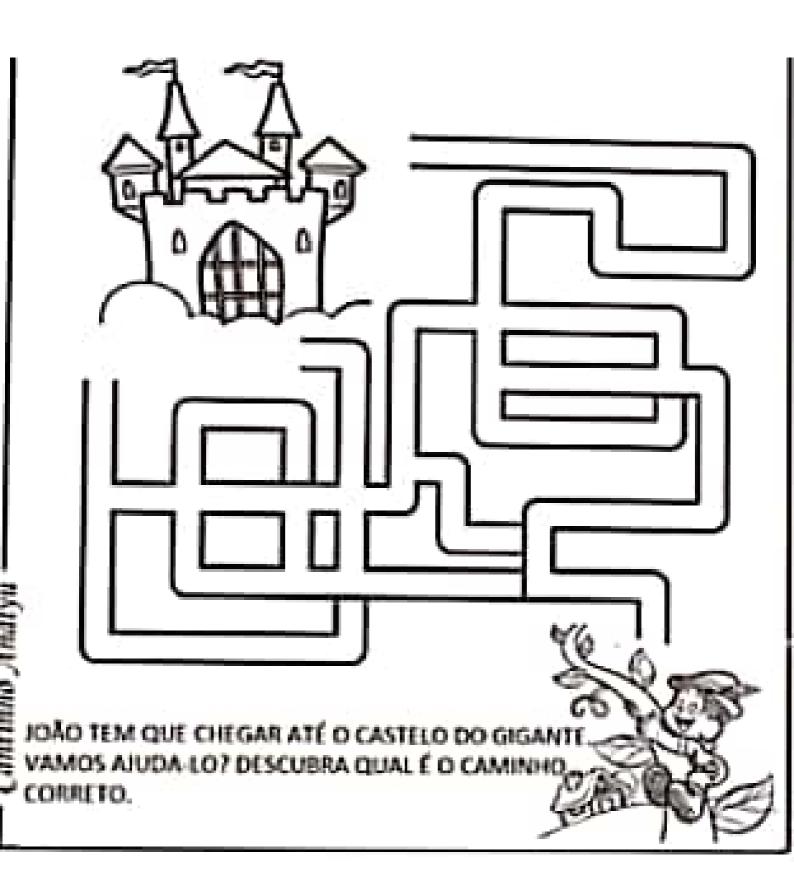

## ATIVIDADE

VAMOS AJUDAR O CEBOLINHA A ENCONTRAR COM O PAI? DEPOIS ESCREVA O NOME DOS PERSONAGENS.

www.mwstrecosaber.com.tv

Scanned by CamScanner

| 1                                              |
|------------------------------------------------|
| NOME:                                          |
| DATA                                           |
|                                                |
| QUANDO JOÃO SUBIU NO PE DE FELIÃO ENCONTROUMUM |
| TRAJETO DO CHÃO ATE ASMAVENS                   |
| APAG                                           |
| (m) (m)                                        |
| C D MAC MAL                                    |
|                                                |
|                                                |
|                                                |
|                                                |
| D/ JACK JAN                                    |
| 17025550111                                    |
| Cara SV///                                     |
| : III TO CALL                                  |
| I V C F C T VI                                 |
| No TET / SING                                  |
|                                                |
|                                                |
|                                                |
|                                                |
| : //                                           |
| 1 Hill I want of                               |
|                                                |
|                                                |