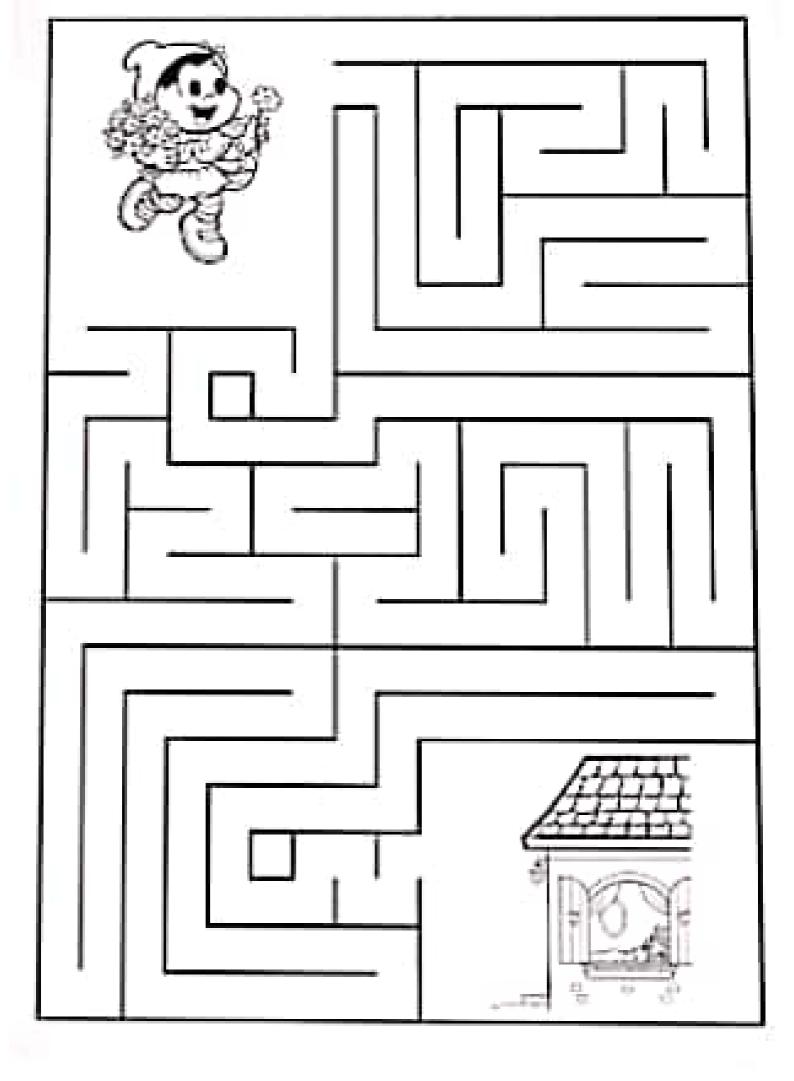

### O CAMININO DE JUCA

VAMOS AJUDAR O COELHINHIO JUCA A ENCONTRAR SLA. 

FAMILIA

COLE O BARBANTE NO CAMINHO QUE ELE DEVERÀ SEGUIR.

NOME-

LEVE O INDIO ATÉ A OCA DELE, DEPOIS, PINTE O RESTO DA CENA.

Varnos ajudar o papai a encontrar os seus óculos, percorrendo o caminho certo?