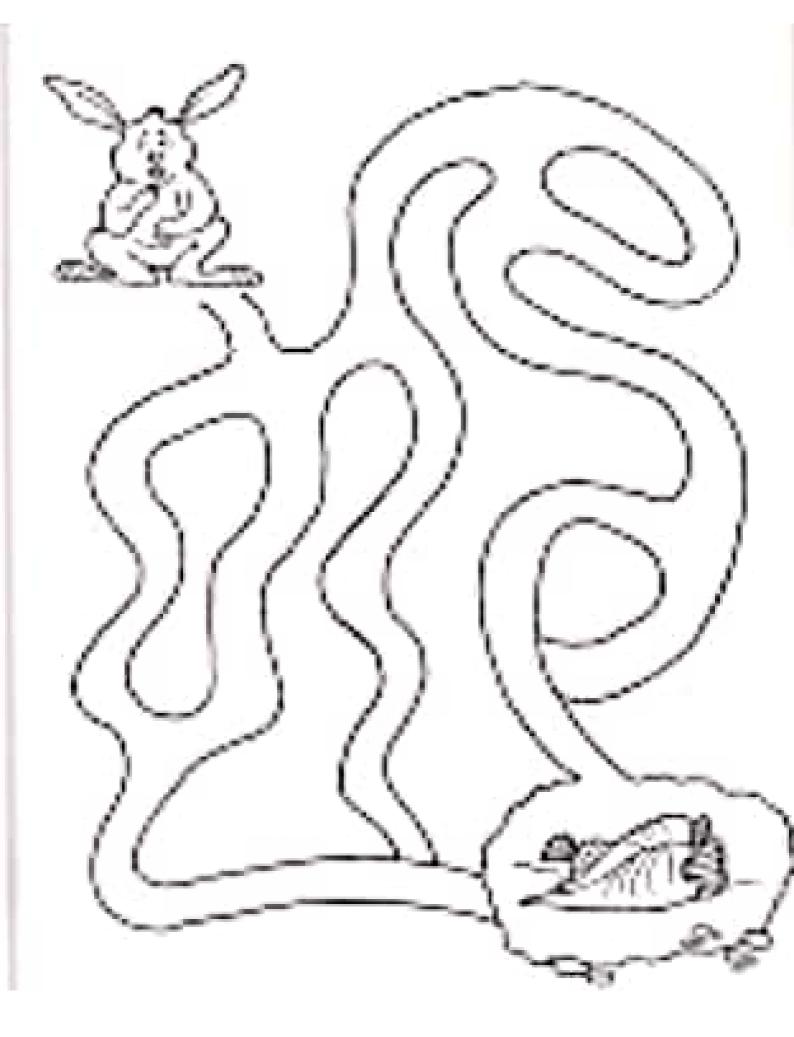

### O CAMININO DE JUCA

VAMOS AJUDAR O COELHINHIO JUCA A ENCONTRAR SLA. 

FAMILIA

COLE O BARBANTE NO CAMINHO QUE ELE DEVERÀ SEGUIR.

NOME-

LEVE O INDIO ATÉ A OCA DELE, DEPOIS, PINTE O RESTO DA CENA.

Varnos ajudar o papai a encontrar os seus óculos, percorrendo o caminho certo?