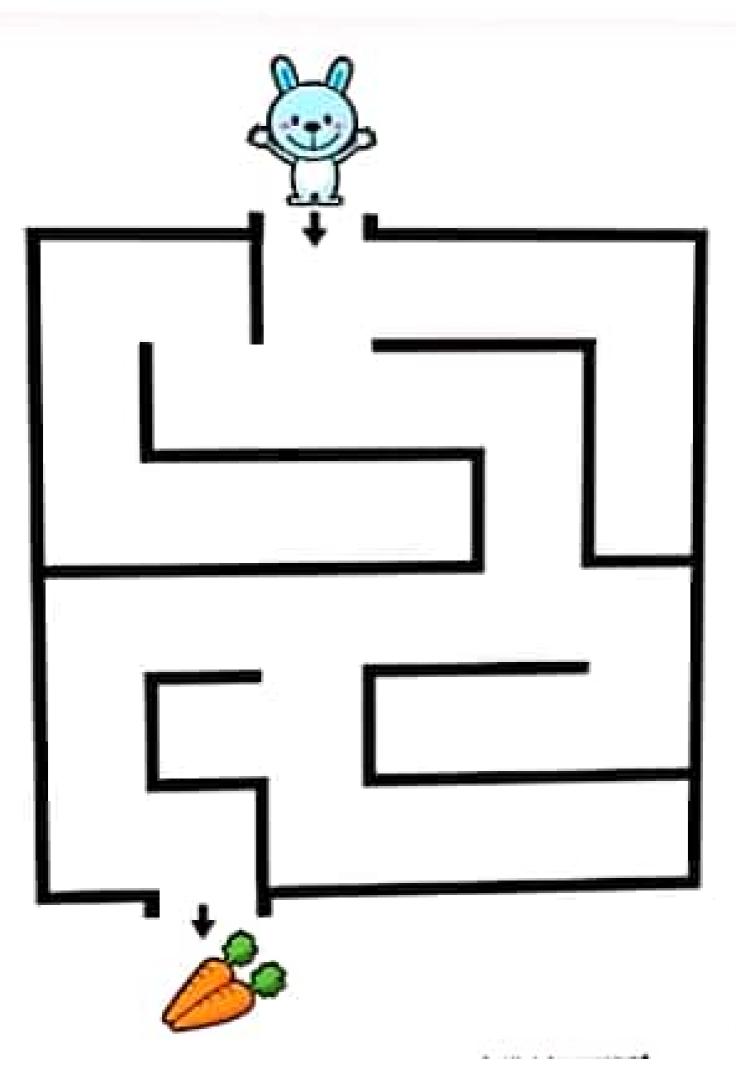

### O CAMININO DE JUCA

VAMOS AJUDAR O COELHINHIO JUCA A ENCONTRAR SLA. 

FAMILIA

COLE O BARBANTE NO CAMINHO QUE ELE DEVERÀ SEGUIR.

NOME-

LEVE O INDIO ATÉ A OCA DELE, DEPOIS, PINTE O RESTO DA CENA.

Varnos ajudar o papai a encontrar os seus óculos, percorrendo o caminho certo?