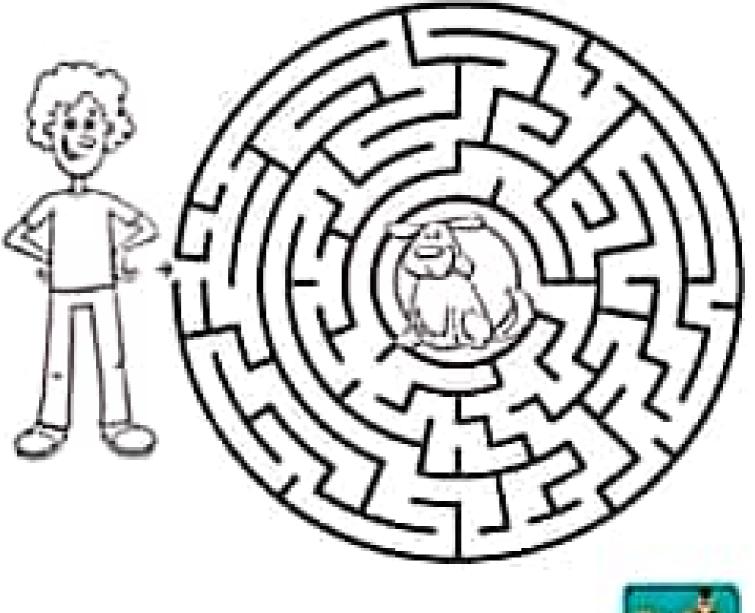

OS AJUDÁ-LO A CHEGAR ATÉ O CIRCO?



Scanned by CamScanner

CAD COM BE

Apenas um dos caminhos levará o cachorrinho ao seu brinquedo predileto. Qual?



#### VAMOS AJUDAR O CEBOLINHA A CHEGAR NO CAMPINHO?







#### -Instruções:

Para brincar com o jogo de Labirinto basta imprimir essa página, depois ajude a turma a encontrar o cesto de Exo. Dos diversão!







### VOCÉ SABE QUEM É O PROFISSIONAL QUE APARECE NO DESENHO? AJUDE-O A COLOCAR O LIXO NO CARRINHO:





## PROCURE O CAMINHO





VAMOS DESCOBRIR QUAL FORMIGA CONSEGUIU AO FORMIGUEIRO:









www.smartkids.com.br

A pirata está em busca do tesouro. Ela precisa da sua ajuda para encontrá-lo. Boa diversão!









Ajude a Tina a entregar o presente para o papai:



Vamos passear no parque. Ajude Luiz a encontrar seu cachorrinho.





Agora vamos ajudar a mamãe pinguim a encontrar seu filhotinho.





O cachorrinho totó esta procurando sua casinha, vamos ajudá-lo.