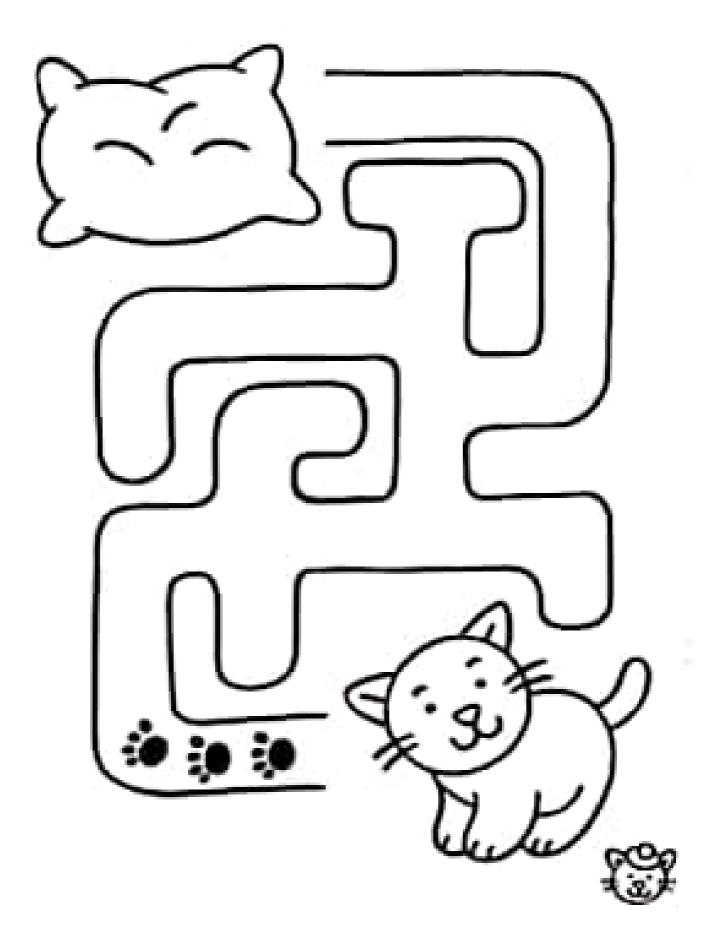

-----------------------|-----------------|-------|
| DATA                                      | ne ne reutorue  |       |
| CASTELOONDE MORAVA<br>TRAJETO DO CHÃO ATE | UM GIGANTE SIGA |       |
| C B                                       | Sex.            |       |
| ~~~~~~~~~~~~~~~~~~~~~~~~~~~~~~~~~~~~~~~   | 12              | Ø     |
| U                                         |                 | M     |
|                                           |                 | SZ.   |
| 9/1/0                                     |                 |       |
| 14.5                                      |                 |       |
|                                           | $\supset$       | 60 00 |





Leve chapeuzinho vermelho até a floresta completando o gramado com bolinhas de papel crepom!

















for more educational and do a dot pretative prever shit ware prychardcomp.com

































. . .

.









22



# Carmer fartum 20 4141 g. 31













































www.chulconetilr.com



.....













PROPERTY OF STREET, SALE COLD.



Contraction in

## ATIVIDADE

VAMOS AJUDAR O CEBOLINHA A ENCONTRAR COM O PAI? DEPOIS ESCREVA O NOME DOS PERSONAGENS.



www.mwstrecosaber.com.tv



Scanned by CamScanner

| 1                                              |
|------------------------------------------------|
| NOME:                                          |
| DATA                                           |
|                                                |
| QUANDO JOÃO SUBIU NO PE DE FELIÃO ENCONTROUMUM |
| TRAJETO DO CHÃO ATE