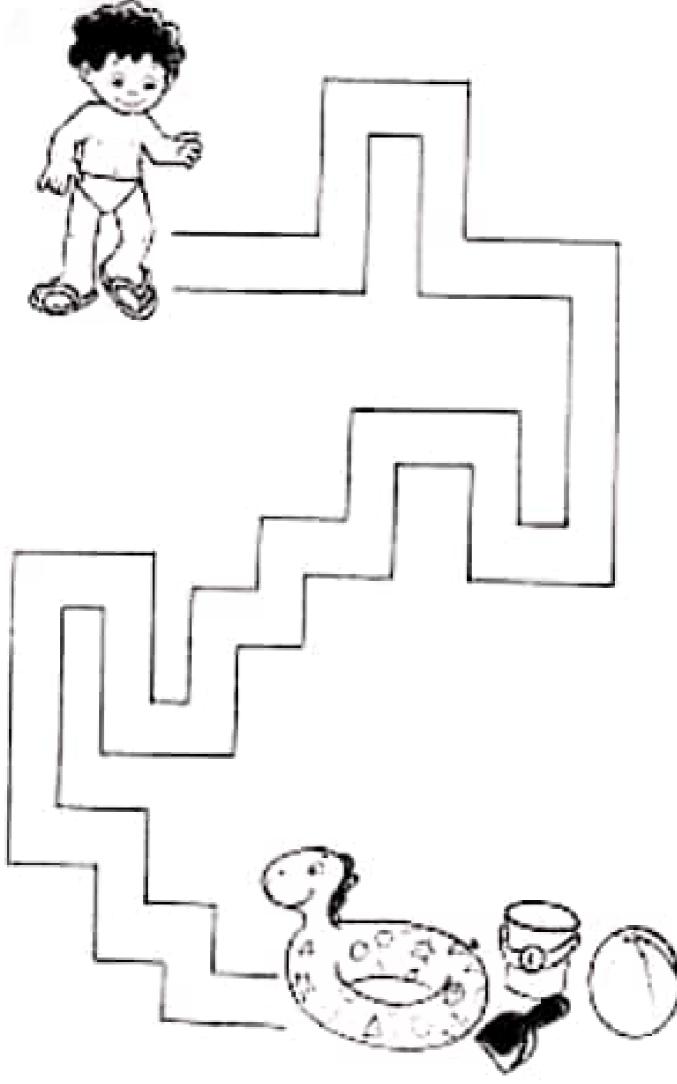

|                 | SZ.   |
| 9/1/0                                     |                 |       |
| 14.5                                      |                 |       |
|                                           | $\supset$       | 60 00 |





Leve chapeuzinho vermelho até a floresta completando o gramado com bolinhas de papel crepom!

















for more educational and do a dot pretative prever shit ware prychardcomp.com

































. . .

.









22



# Carmer fartum 20 4141 g. 31













































www.chulconetilr.com



.....













PROPERTY OF STREET, SALE COLD.



Contraction in

## ATIVIDADE

VAMOS AJUDAR O CEBOLINHA A ENCONTRAR COM O PAI? DEPOIS ESCREVA O NOME DOS PERSONAGENS.



www.mwstrecosaber.com.tv



Scanned by CamScanner

| 1                                              |
|------------------------------------------------|
| NOME:                                          |
| DATA                                           |
|                                                |
| QUANDO JOÃO SUBIU NO PE DE FELIÃO ENCONTROUMUM |
| TRAJETO DO CHÃO ATE ASMAVENS                   |
| APAG                                           |
| (m) (m)                                        |
| C D MAC MAL                                    |
|                                                |
|                                                |
|                                                |
|                                                |
| D/ JACK JAN                                    |
| 17025550