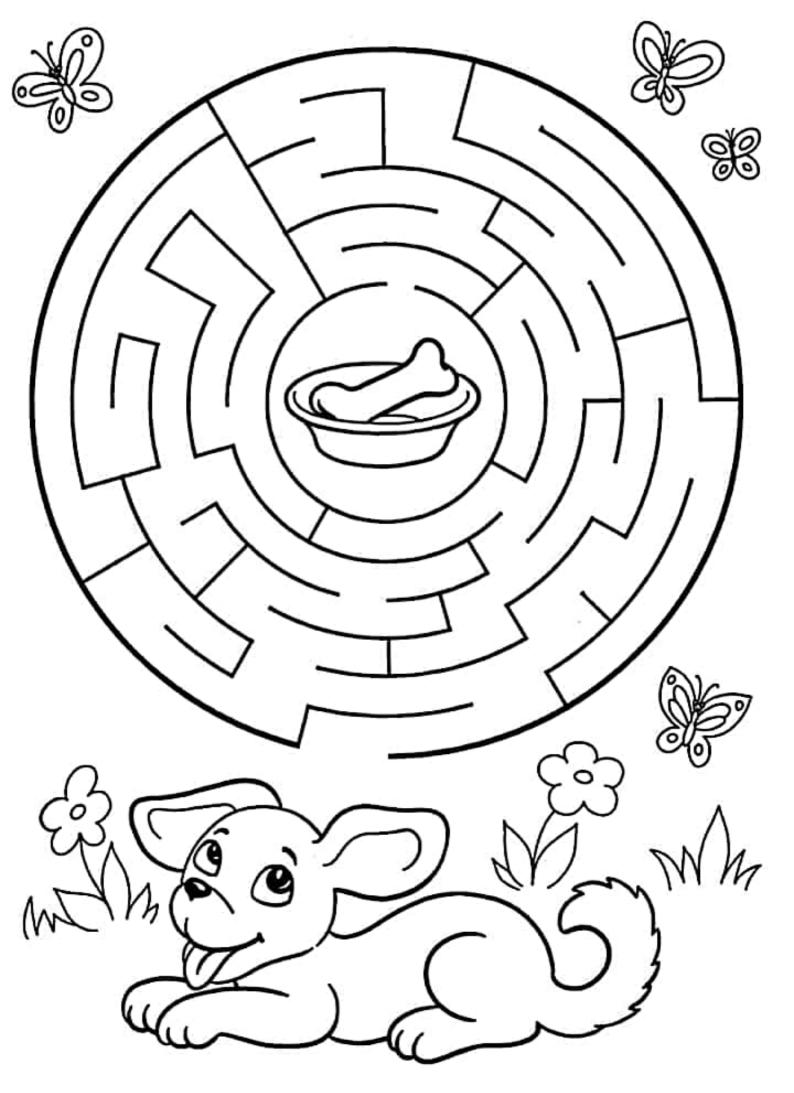

### VAMOS AJUDÁ-LO A CHEGAR ATÉ O CIRCO?

Scanned by CamScanner

CAD COM BE

Apenas um dos caminhos levará o cachorrinho ao seu brinquedo predileto. Qual?