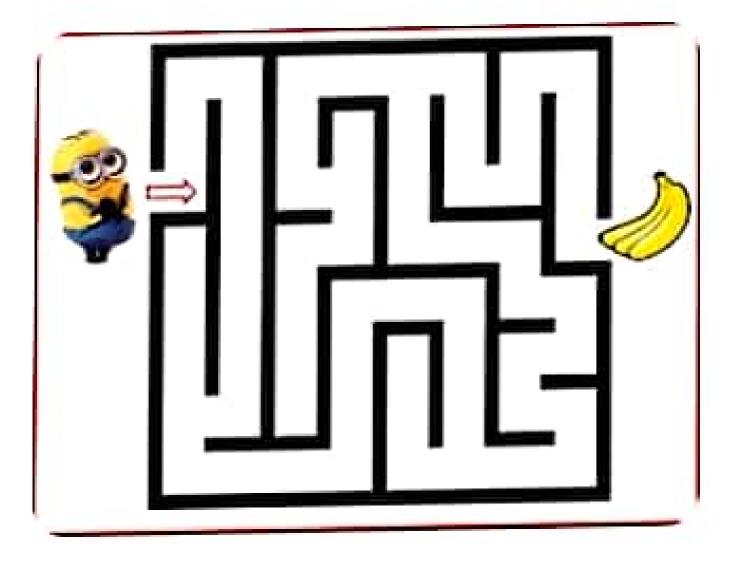

|       |
| ~~~~~~~~~~~~~~~~~~~~~~~~~~~~~~~~~~~~~~~   | 12              | Ø     |
| U                                         |                 | M     |
|                                           |                 | SZ.   |
| 9/1/0                                     |                 |       |
| 14.5                                      |                 |       |
|                                           | $\supset$       | 60 00 |





Leve chapeuzinho vermelho até a floresta completando o gramado com bolinhas de papel crepom!

















for more educational and do a dot pretative prever shit ware prychardcomp.com

































. . .

.









22



# Carmer fartum 20 4141 g. 31













































www.chulconetilr.com



.....













PROPERTY OF STREET, SALE COLD.



Contraction in

## ATIVIDADE

VAMOS AJUDAR O CEBOLINHA A ENCONTRAR COM O PAI? DEPOIS ESCREVA O NOME DOS PERSONAGENS.



www.mwstrecosaber.com.tv



Scanned by CamScanner

| 1                                              |
|------------------------------------------------|
| NOME:                                          |
| DATA                                           |
|                                                |
| QUANDO JOÃO SUBIU NO PE DE FELIÃO ENCONTROUMUM |
| TRAJETO DO CHÃO ATE ASMAVENS                   |
| APAG                                           |
| (m) (m)                                        |
| C D MAC MAL                                    |
|                                                |
|