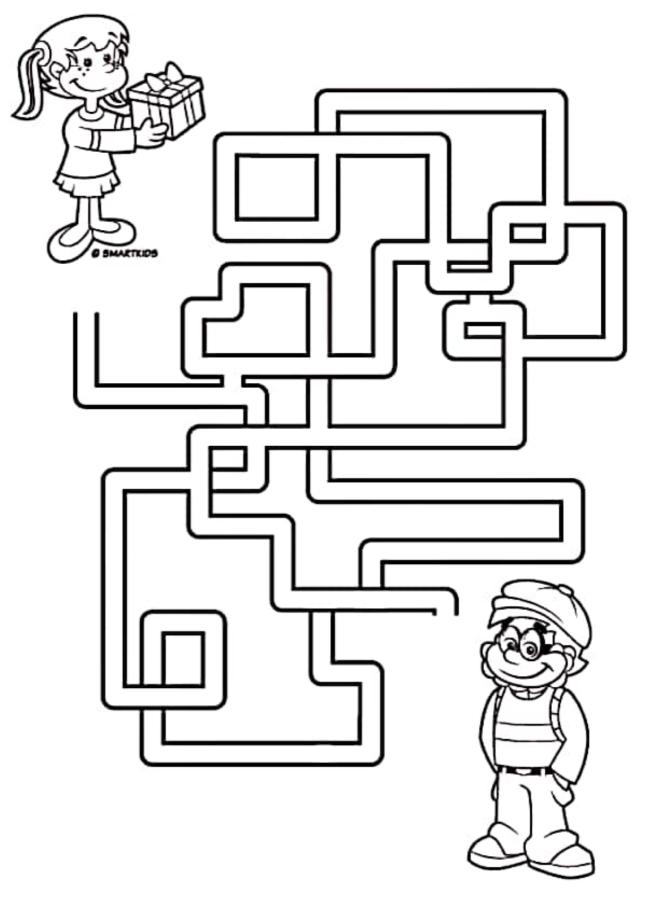

## PROCURE O CAMINHO

VAMOS DESCOBRIR QUAL FORMIGA CONSEGUIU AO FORMIGUEIRO:

www.smartkids.com.br

A pirata está em busca do tesouro. Ela precisa da sua ajuda para encontrá-lo. Boa diversão!

Ajude a Tina a entregar o presente para o papai: