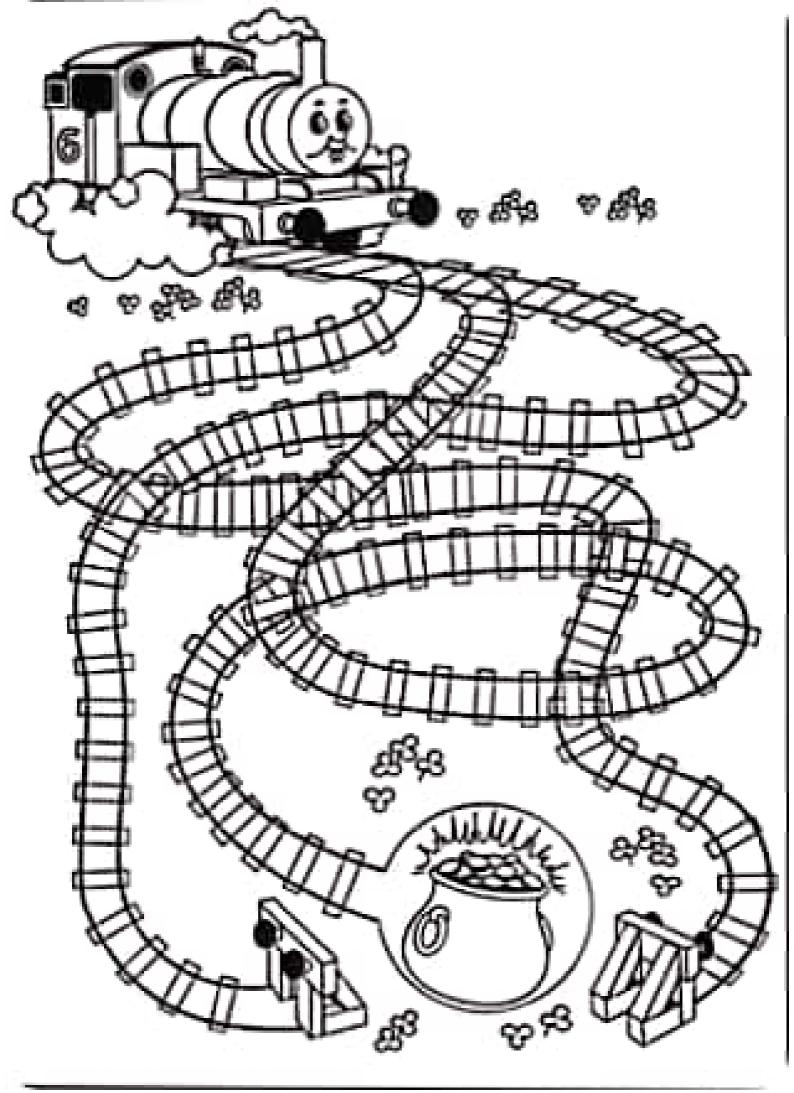

## PROCURE O CAMINHO

VAMOS DESCOBRIR QUAL FORMIGA CONSEGUIU AO FORMIGUEIRO:

www.smartkids.com.br

A pirata está em busca do tesouro. Ela precisa da sua ajuda para encontrá-lo. Boa diversão!

Ajude a Tina a entregar o presente para o papai: