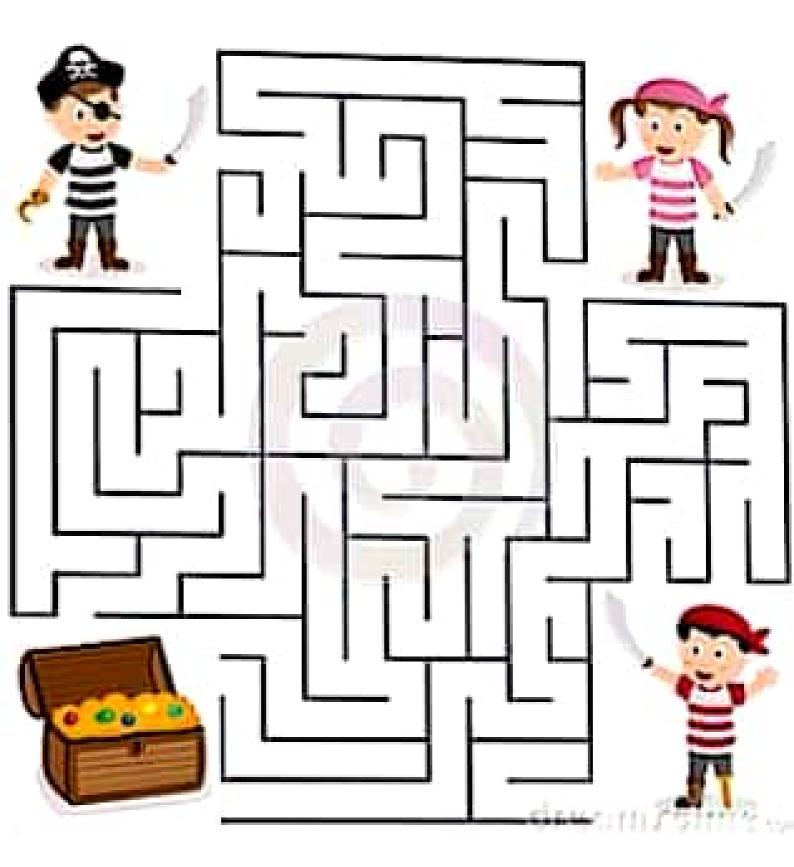

## PROCURE O CAMINHO

VAMOS DESCOBRIR QUAL FORMIGA CONSEGUIU AO FORMIGUEIRO:

www.smartkids.com.br

A pirata está em busca do tesouro. Ela precisa da sua ajuda para encontrá-lo. Boa diversão!

Ajude a Tina a entregar o presente para o papai: