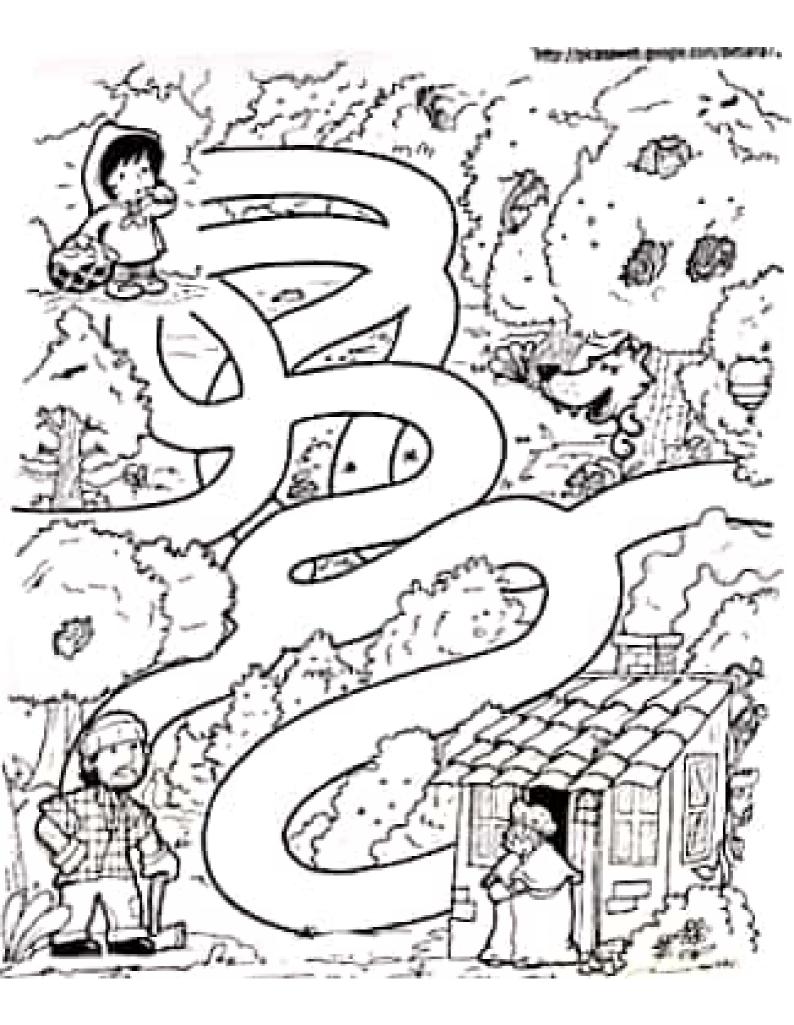

Leve chapeuzinho vermelho até a floresta completando o gramado com bolinhas de papel crepom!

for more educational and do a dot pretative prever shit ware prychardcomp.com

. . .

.

22