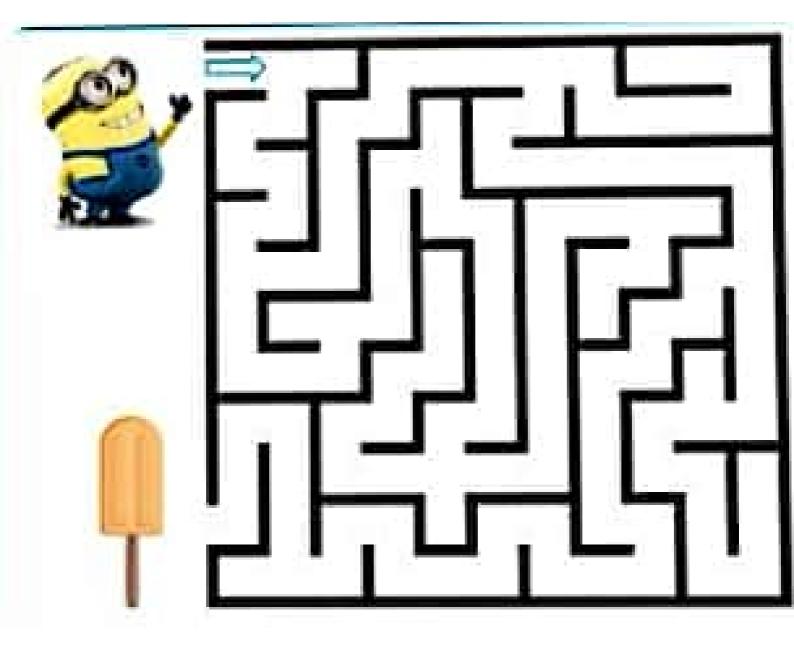

#### -Instruções:

Para brincar com o jogo de Labirinto basta imprimir essa página, depois ajude a turma a encontrar o cesto de Exo. Dos diversão!