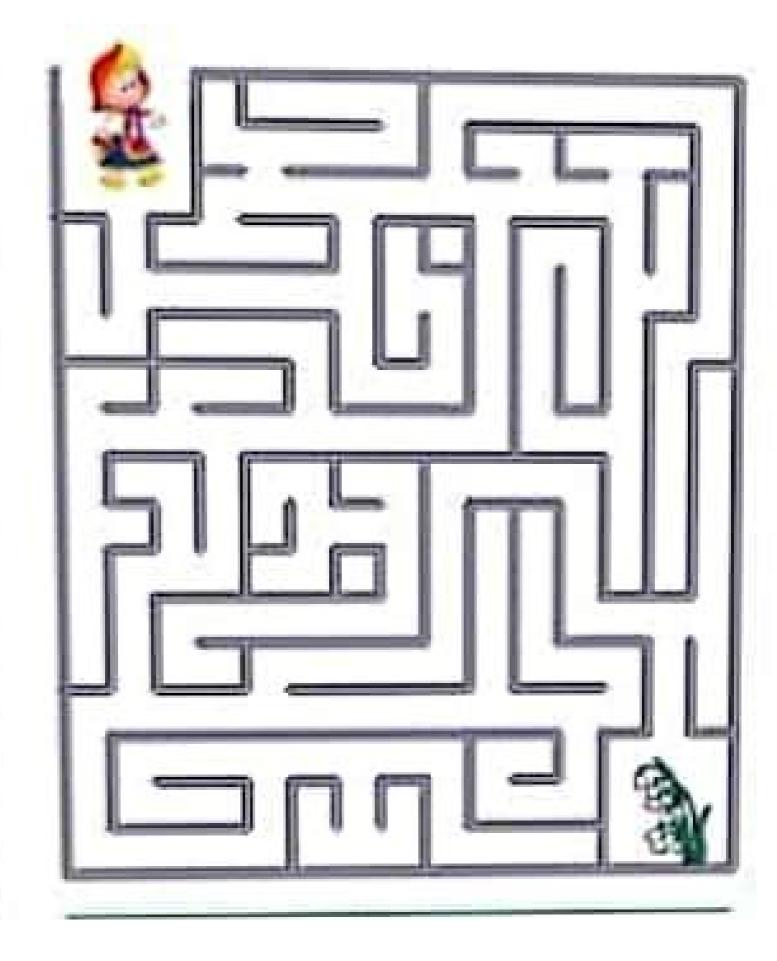

Leve chapeuzinho vermelho até a floresta completando o gramado com bolinhas de papel crepom!

for more educational and do a dot pretative prever shit ware prychardcomp.com

. . .

.

22