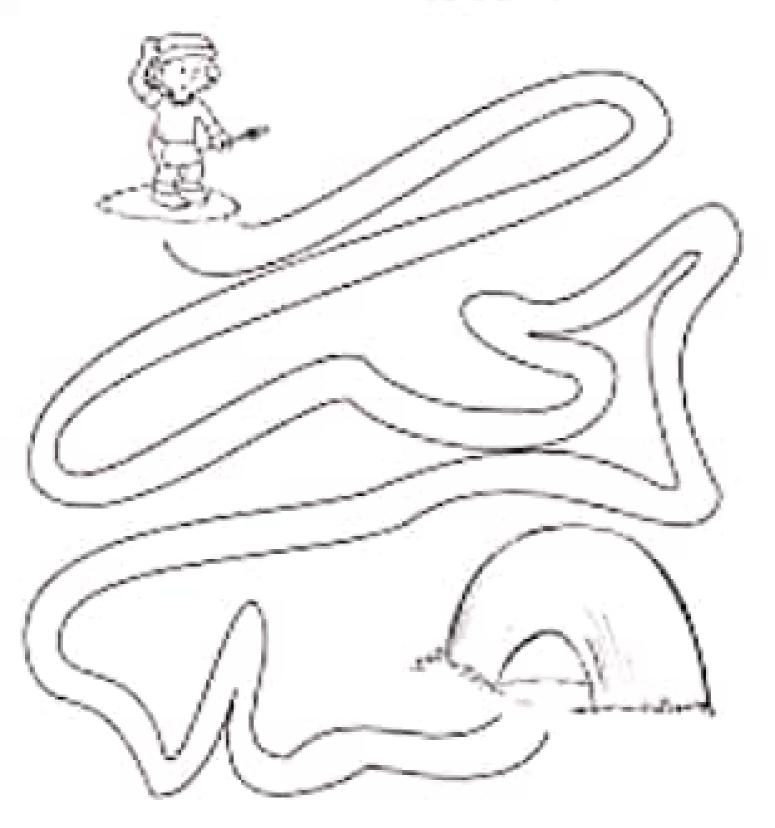

### O CAMININO DE JUCA

VAMOS AJUDAR O COELHINHIO JUCA A ENCONTRAR SLA. 

FAMILIA

COLE O BARBANTE NO CAMINHO QUE ELE DEVERÀ SEGUIR.

NOME-

LEVE O INDIO ATÉ A OCA DELE, DEPOIS, PINTE O RESTO DA CENA.

Varnos ajudar o papai a encontrar os seus óculos, percorrendo o caminho certo?