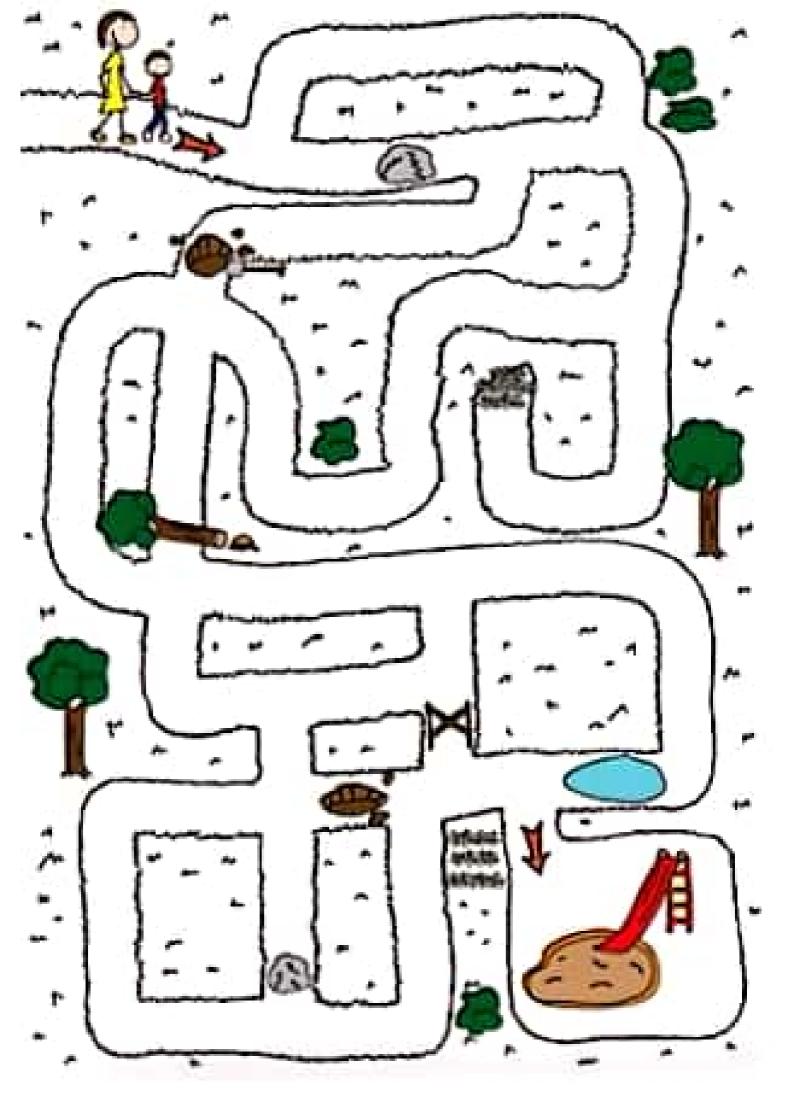

Vamos passear no parque. Ajude Luiz a encontrar seu cachorrinho.

Agora vamos ajudar a mamãe pinguim a encontrar seu filhotinho.

O cachorrinho totó esta procurando sua casinha, vamos ajudá-lo.