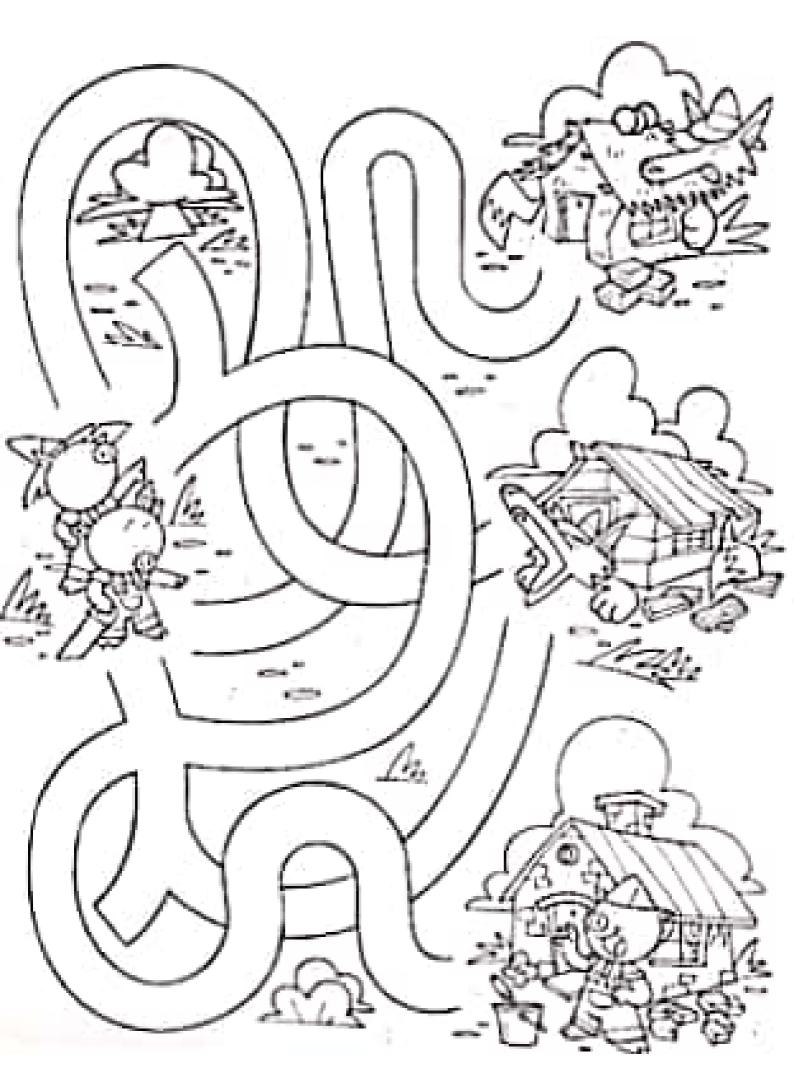

## ATIVIDADE

VAMOS AJUDAR O CEBOLINHA A ENCONTRAR COM O PAI? DEPOIS ESCREVA O NOME DOS PERSONAGENS.

www.mwstrecosaber.com.tv

Scanned by CamScanner

| 1                                              |
|------------------------------------------------|
| NOME:                                          |
| DATA                                           |
|                                                |
| QUANDO JOÃO SUBIU NO PE DE FELIÃO ENCONTROUMUM |
| TRAJETO DO CHÃO ATE ASMAVENS                   |
| APAG                                           |
| (m) (m)                                        |
| C D MAC MAL                                    |
|                                                |
|                                                |
|                                                |
|                                                |
| D/ JACK JAN                                    |
| 17025550111                                    |
| Cara SV///                                     |
| : III TO CALL                                  |
| I V C F C T VI                                 |
| No TET / SING                                  |
|                                                |
|                                                |
|                                                |
|                                                |
| : //                                           |
| 1 Hill I want of                               |
|                                                |
|                                                |