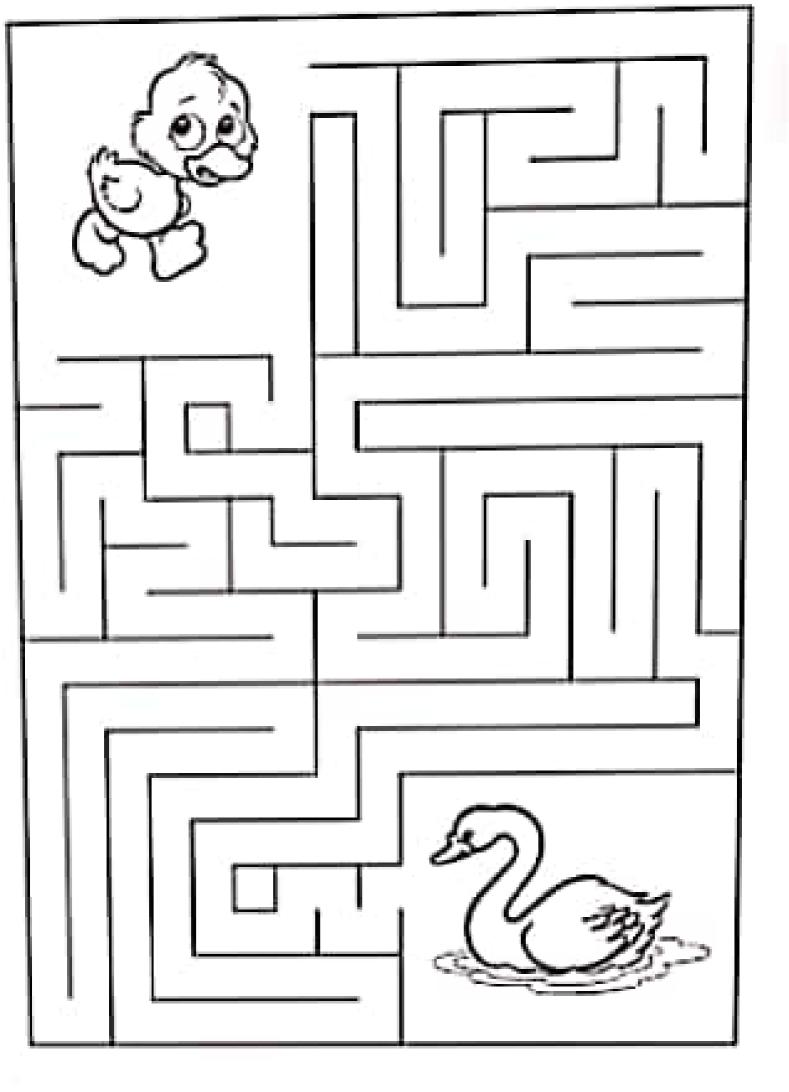

## PROCURE O CAMINHO

VAMOS DESCOBRIR QUAL FORMIGA CONSEGUIU AO FORMIGUEIRO:

www.smartkids.com.br

A pirata está em busca do tesouro. Ela precisa da sua ajuda para encontrá-lo. Boa diversão!

Ajude a Tina a entregar o presente para o papai: