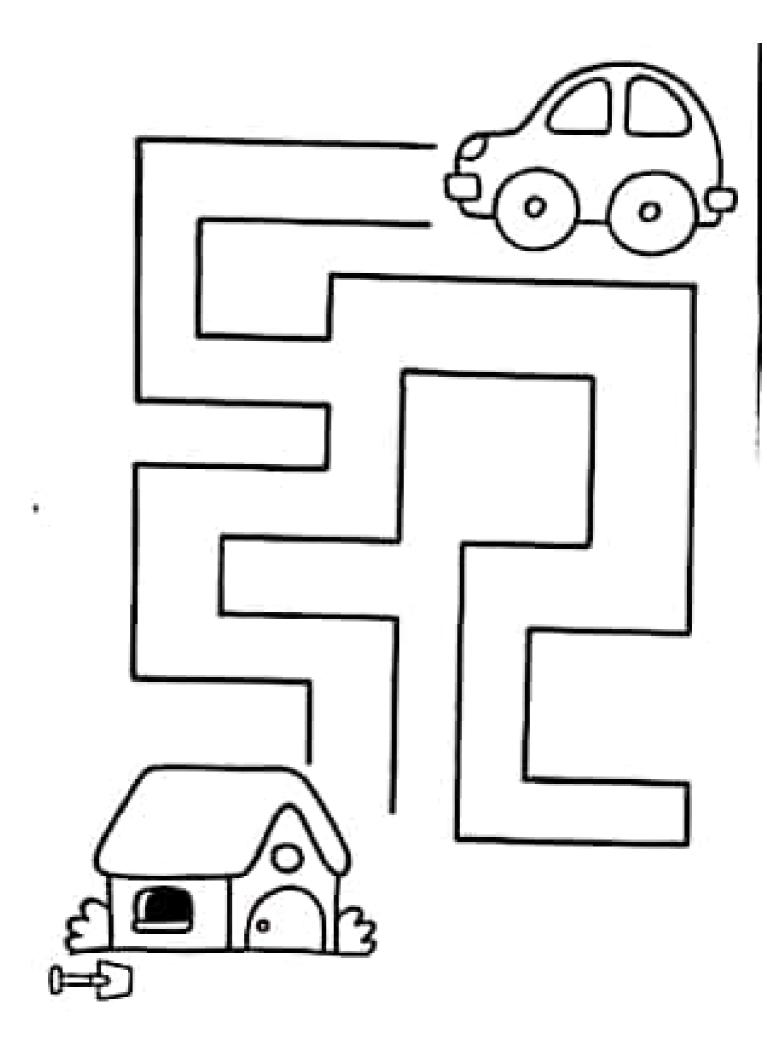

Vamos passear no parque. Ajude Luiz a encontrar seu cachorrinho.

Agora vamos ajudar a mamãe pinguim a encontrar seu filhotinho.

O cachorrinho totó esta procurando sua casinha, vamos ajudá-lo.