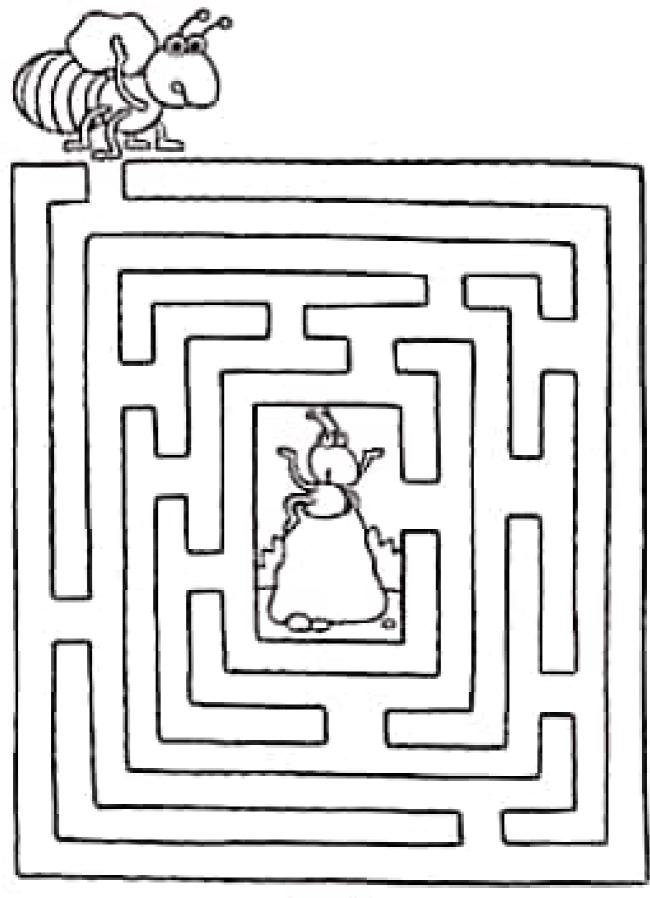

## PROCURE O CAMINHO

VAMOS DESCOBRIR QUAL FORMIGA CONSEGUIU AO FORMIGUEIRO:

www.smartkids.com.br

A pirata está em busca do tesouro. Ela precisa da sua ajuda para encontrá-lo. Boa diversão!

Ajude a Tina a entregar o presente para o papai: