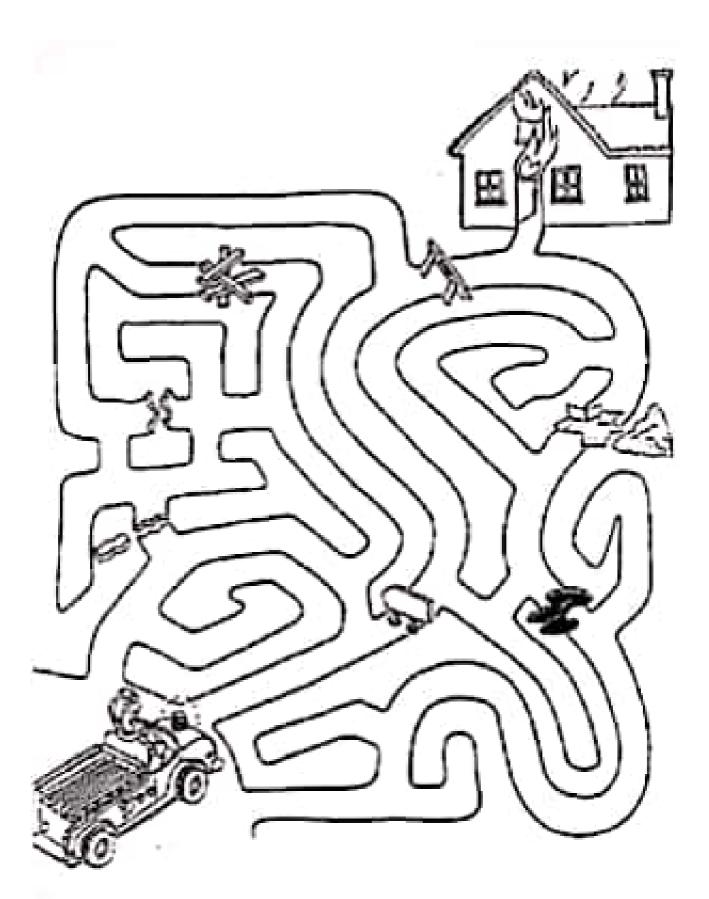

|
| C B                                       | Sex.            |       |
| ~~~~~~~~~~~~~~~~~~~~~~~~~~~~~~~~~~~~~~~   | 12              | Ø     |
| U                                         |                 | M     |
|                                           |                 | SZ.   |
| 9/1/0                                     |                 |       |
| 14.5                                      |                 |       |
|                                           | $\supset$       | 60 00 |





Leve chapeuzinho vermelho até a floresta completando o gramado com bolinhas de papel crepom!

















for more educational and do a dot pretative prever shit ware prychardcomp.com

































. . .

.









22



# Carmer fartum 20 4141 g. 31













































www.chulconetilr.com



.....













PROPERTY OF STREET, SALE COLD.



Contraction in

## ATIVIDADE

VAMOS AJUDAR O CEBOLINHA A ENCONTRAR COM O PAI? DEPOIS ESCREVA O NOME DOS PERSONAGENS.



www.mwstrecosaber.com.tv



Scanned by CamScanner

| 1                                              |
|------------------------------------------------|
| NOME:                                          |
| DATA                                           |
|                                                |
| QUANDO JOÃO SUBIU NO PE DE FELIÃO ENCONTROUMUM |
| TRAJETO DO CHÃO ATE ASMAVENS                   |
| APAG                                           |
| (m) (m)                                        |
| C D MAC MAL                                    |
|