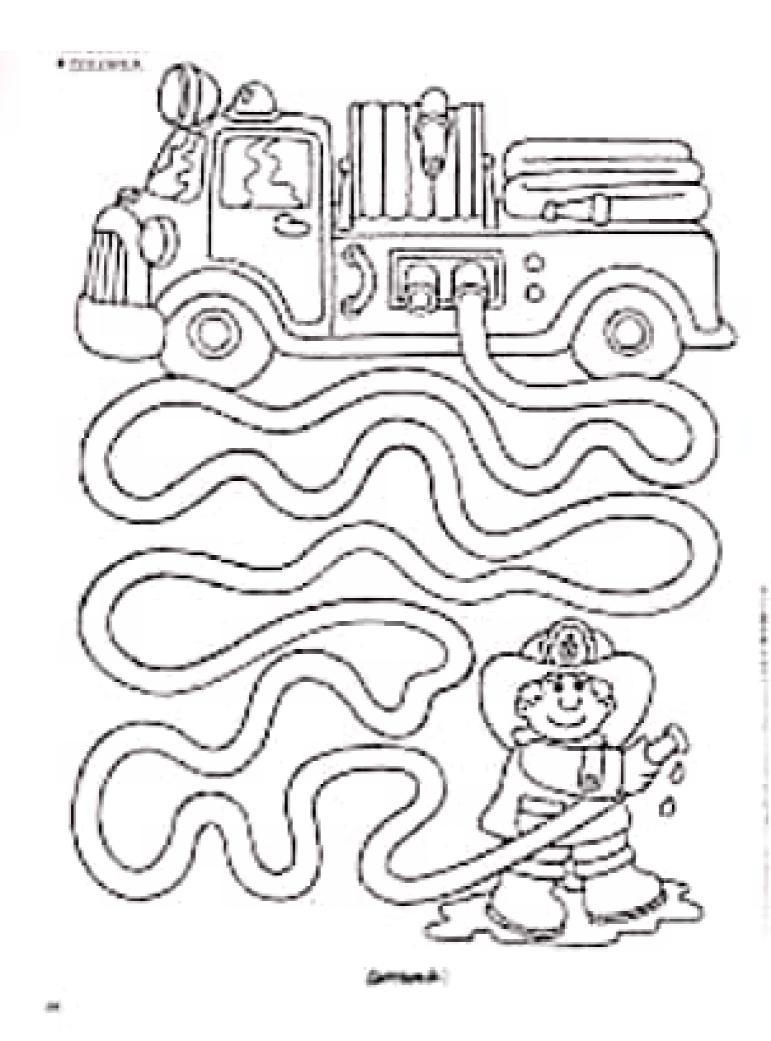

SIGA |       |
| C B                                       | Sex.            |       |
| ~~~~~~~~~~~~~~~~~~~~~~~~~~~~~~~~~~~~~~~   | 12              | Ø     |
| U                                         |                 | M     |
|                                           |                 | SZ.   |
| 9/1/0                                     |                 |       |
| 14.5                                      |                 |       |
|                                           | $\supset$       | 60 00 |





Leve chapeuzinho vermelho até a floresta completando o gramado com bolinhas de papel crepom!

















for more educational and do a dot pretative prever shit ware prychardcomp.com

































. . .

.









22



# Carmer fartum 20 4141 g. 31













































www.chulconetilr.com



.....













PROPERTY OF STREET, SALE COLD.



Contraction in

## ATIVIDADE

VAMOS AJUDAR O CEBOLINHA A ENCONTRAR COM O PAI? DEPOIS ESCREVA O NOME DOS PERSONAGENS.



www.mwstrecosaber.com.tv



Scanned by CamScanner

| 1                                              |
|------------------------------------------------|
| NOME:                                          |
| DATA                                           |
|                                                |
| QUANDO JOÃO SUBIU NO PE DE FELIÃO ENCONTROUMUM |
| TRAJETO DO CHÃO ATE ASMAVENS                   |
| APAG                                           |
| (m) (m)                                        |
| C D MAC MAL