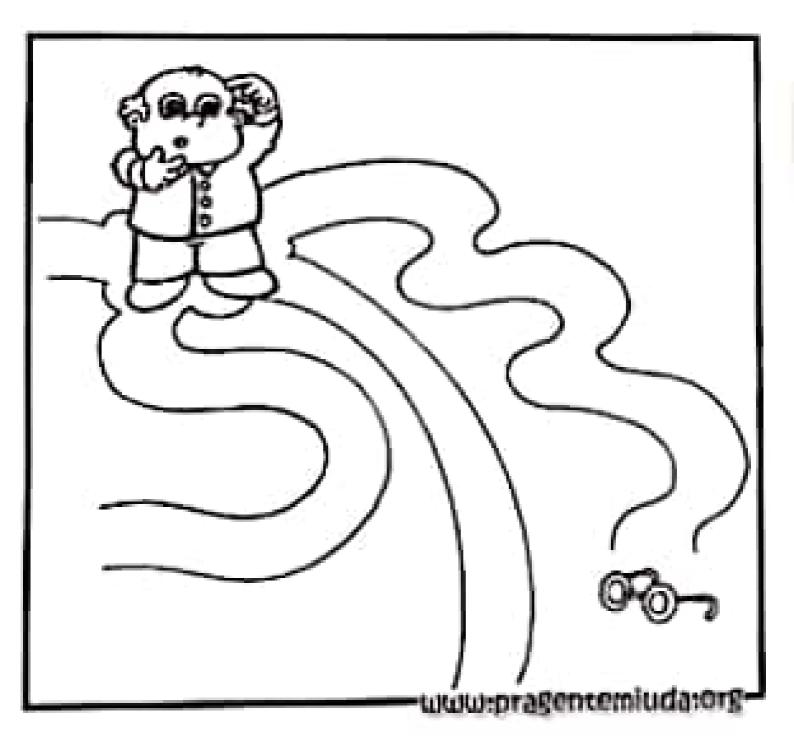

### O CAMININO DE JUCA

VAMOS AJUDAR O COELHINHIO JUCA A ENCONTRAR SLA. 

FAMILIA

COLE O BARBANTE NO CAMINHO QUE ELE DEVERÀ SEGUIR.

NOME-

LEVE O INDIO ATÉ A OCA DELE, DEPOIS, PINTE O RESTO DA CENA.

Varnos ajudar o papai a encontrar os seus óculos, percorrendo o caminho certo?