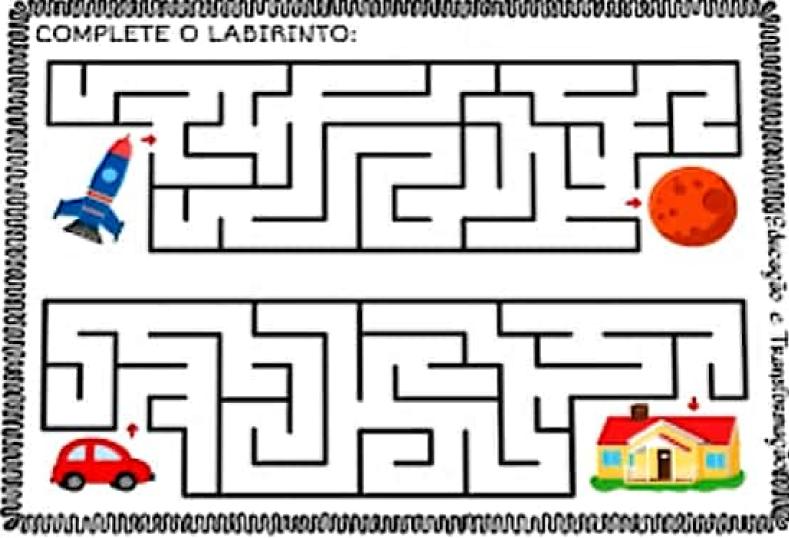

| 1.5550-55 |
|---------|-------|-----------|
| Durta   | Turna | ESCOLA    |

ALANO

# O PALHAÇO ESTÁ PERDIDO!

### VAMOS AJUDÁ-LO A CHEGAR ATÉ O CIRCO?



Scanned by CamScanner

CAD COM BE

Apenas um dos caminhos levará o cachorrinho ao seu brinquedo predileto. Qual?



#### VAMOS AJUDAR O CEBOLINHA A CHEGAR NO CAMPINHO?







#### -Instruções:

Para brincar com o jogo de Labirinto basta imprimir essa página, depois ajude a turma a encontrar o cesto de Exo. Dos diversão!







### VOCÉ SABE QUEM É O PROFISSIONAL QUE APARECE NO DESENHO? AJUDE-O A COLOCAR O LIXO NO CARRINHO:





## PROCURE O CAMINHO





VAMOS DESCOBRIR QUAL FORMIGA CONSEGUIU AO FORMIGUEIRO:









www.smartkids.com.br

A pirata está em busca do tesouro. Ela precisa da sua ajuda para encontrá-lo. Boa diversão!









Ajude a Tina a entregar o presente para o papai:



Vamos passear no parque. Ajude Luiz a encontrar seu cachorrinho.





Agora vamos ajudar a mamãe pinguim a encontrar seu filhotinho.





O cachorrinho totó esta procurando sua casinha, vamos ajudá-lo.