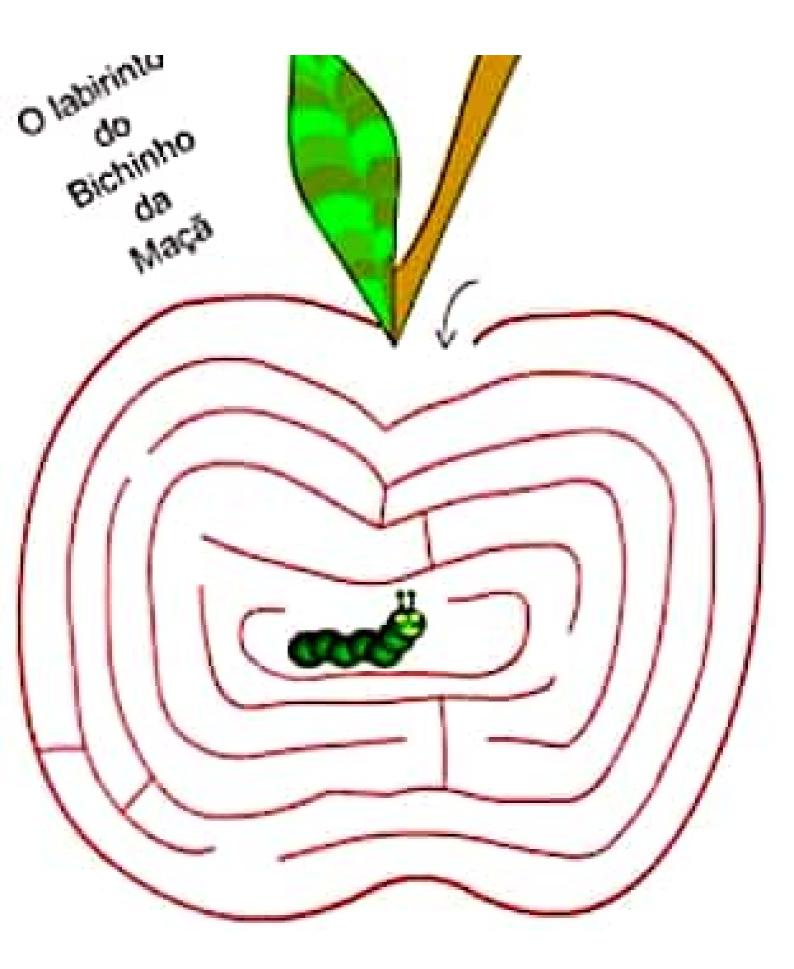

|----------------------------------------------------|--------------------------------------|
|                                                    | TA ATÉ A FLOR:                       |
|                                                    |                                      |
|                                                    | Crace Educar<br>WWW.espacocoucar.net |

#### VAMOS LEVAR CAMILA ATÉ A ESCOLA:









Scanned by CamScanner





| Estrifa |       | 1.5550-55 |
|---------|-------|-----------|
| Durta   | Turna | ESCOLA    |

ALANO

# O PALHAÇO ESTÁ PERDIDO!

### VAMOS AJUDÁ-LO A CHEGAR ATÉ O CIRCO?



Scanned by CamScanner

CAD COM BE

Apenas um dos caminhos levará o cachorrinho ao seu brinquedo predileto. Qual?



#### VAMOS AJUDAR O CEBOLINHA A CHEGAR NO CAMPINHO?







#### -Instruções:

Para brincar com o jogo de Labirinto basta imprimir essa página, depois ajude a turma a encontrar o cesto de Exo. Dos diversão!







### VOCÉ SABE QUEM É O PROFISSIONAL QUE APARECE NO DESENHO? AJUDE-O A COLOCAR O LIXO NO CARRINHO:





## PROCURE O CAMINHO





VAMOS DESCOBRIR QUAL FORMIGA CONSEGUIU AO FORMIGUEIRO:









www.smartkids.com.br

A pirata está em busca do tesouro. Ela precisa da sua ajuda para encontrá-lo. Boa diversão!









Ajude a Tina a entregar o presente para o papai:



Vamos passear no parque. Ajude Luiz a encontrar seu cachorrinho.





Agora vamos ajudar a mamãe pinguim a encontrar seu filhotinho.





O cachorrinho totó esta procurando sua casinha, vamos ajudá-lo.