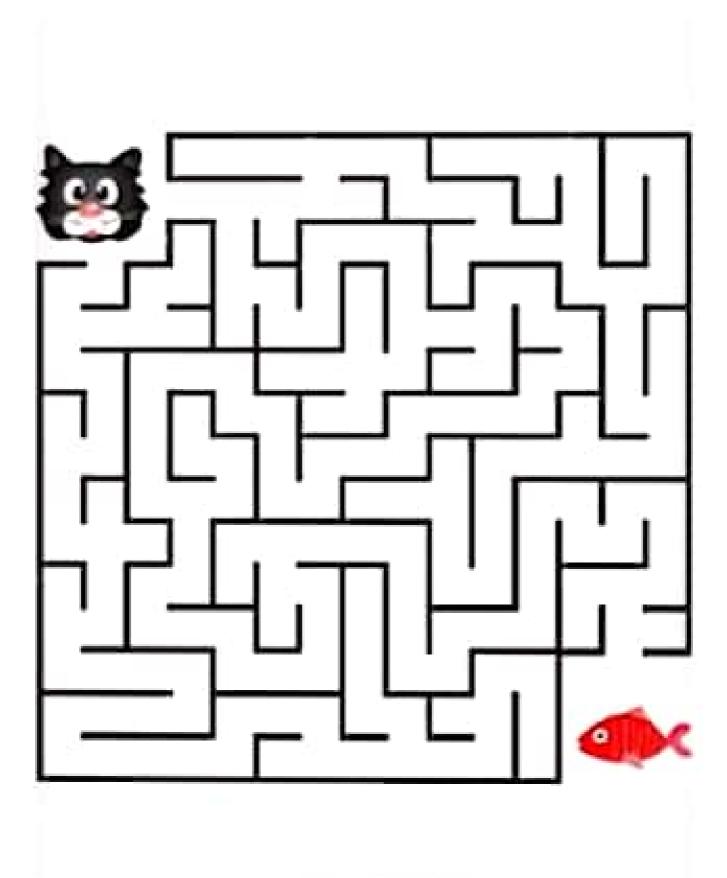

Vamos passear no parque. Ajude Luiz a encontrar seu cachorrinho.

Agora vamos ajudar a mamãe pinguim a encontrar seu filhotinho.

O cachorrinho totó esta procurando sua casinha, vamos ajudá-lo.