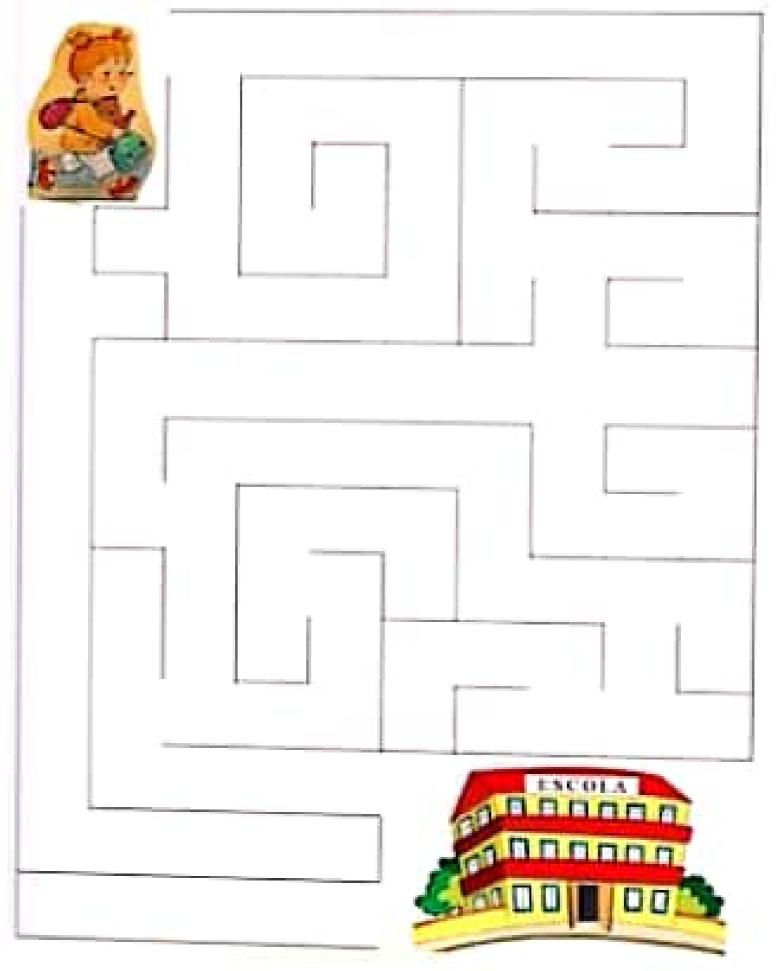

#### VAMOS LEVAR CAMILA ATÉ A ESCOLA:

Scanned by CamScanner

| Estrifa |       | 1.5550-55 |
|---------|-------|-----------|
| Durta   | Turna | ESCOLA    |

ALANO