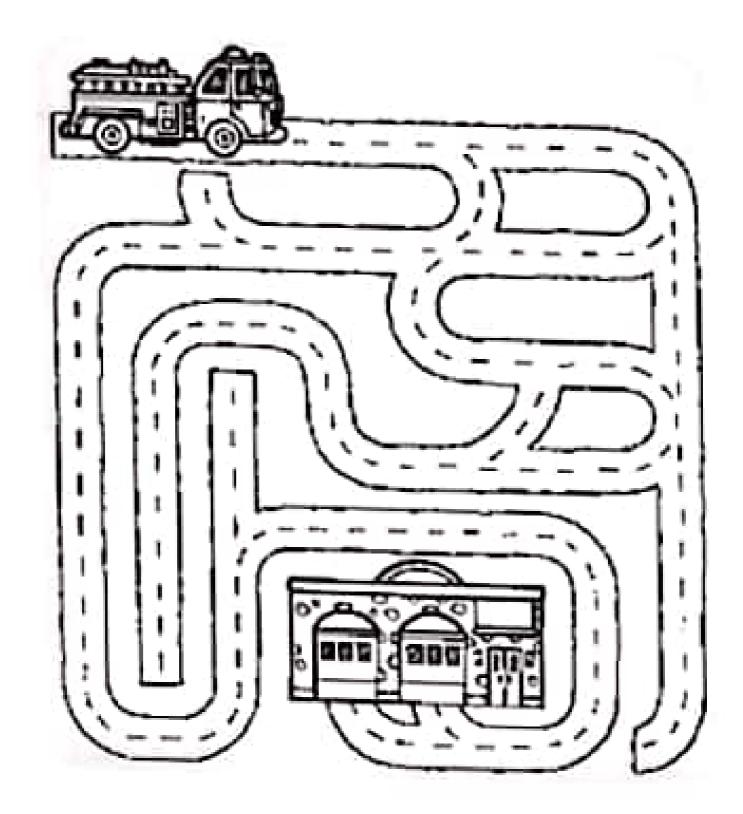

|
| C B                                       | Sex.            |       |
| ~~~~~~~~~~~~~~~~~~~~~~~~~~~~~~~~~~~~~~~   | 12              | Ø     |
| U                                         |                 | M     |
|                                           |                 | SZ.   |
| 9/1/0                                     |                 |       |
| 14.5                                      |                 |       |
|                                           | $\supset$       | 60 00 |





Leve chapeuzinho vermelho até a floresta completando o gramado com bolinhas de papel crepom!

















for more educational and do a dot pretative prever shit ware prychardcomp.com

































. . .

.









22



# Carmer fartum 20 4141 g. 31













































www.chulconetilr.com



.....













PROPERTY OF STREET, SALE COLD.



Contraction in

## ATIVIDADE

VAMOS AJUDAR O CEBOLINHA A ENCONTRAR COM O PAI? DEPOIS ESCREVA O NOME DOS PERSONAGENS.



www.mwstrecosaber.com.tv



Scanned by CamScanner

| 1                                              |
|------------------------------------------------|
| NOME:                                          |
| DATA                                           |
|                                                |
| QUANDO JOÃO SUBIU NO PE DE FELIÃO ENCONTROUMUM |
| TRAJETO DO CHÃO ATE ASMAVENS                   |
| APAG                                           |
| (m) (m)                                        |
| C D MAC MAL                                    |
|