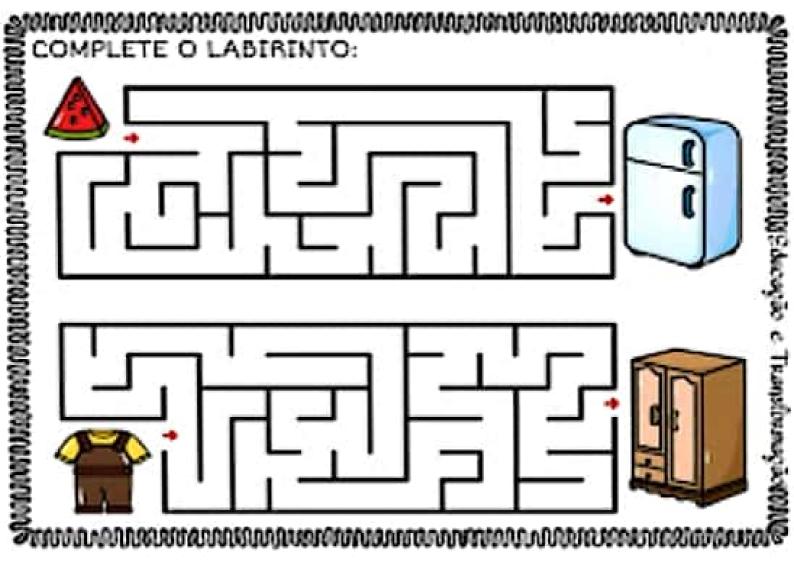

| 1.5550-55 |
|---------|-------|-----------|
| Durta   | Turna | ESCOLA    |

ALANO

# O PALHAÇO ESTÁ PERDIDO!

### VAMOS AJUDÁ-LO A CHEGAR ATÉ O CIRCO?



Scanned by CamScanner

CAD COM BE

Apenas um dos caminhos levará o cachorrinho ao seu brinquedo predileto. Qual?



#### VAMOS AJUDAR O CEBOLINHA A CHEGAR NO CAMPINHO?







#### -Instruções:

Para brincar com o jogo de Labirinto basta imprimir essa página, depois ajude a turma a encontrar o cesto de Exo. Dos diversão!







### VOCÉ SABE QUEM É O PROFISSIONAL QUE APARECE NO DESENHO? AJUDE-O A COLOCAR O LIXO NO CARRINHO:





## PROCURE O CAMINHO





VAMOS DESCOBRIR QUAL FORMIGA CONSEGUIU AO FORMIGUEIRO:









www.smartkids.com.br

A pirata está em busca do tesouro. Ela precisa da sua ajuda para encontrá-lo. Boa diversão!









Ajude a Tina a entregar o presente para o papai:



Vamos passear no parque. Ajude Luiz a encontrar seu cachorrinho.





Agora vamos ajudar a mamãe pinguim a encontrar seu filhotinho.





O cachorrinho totó esta procurando sua casinha, vamos ajudá-lo.