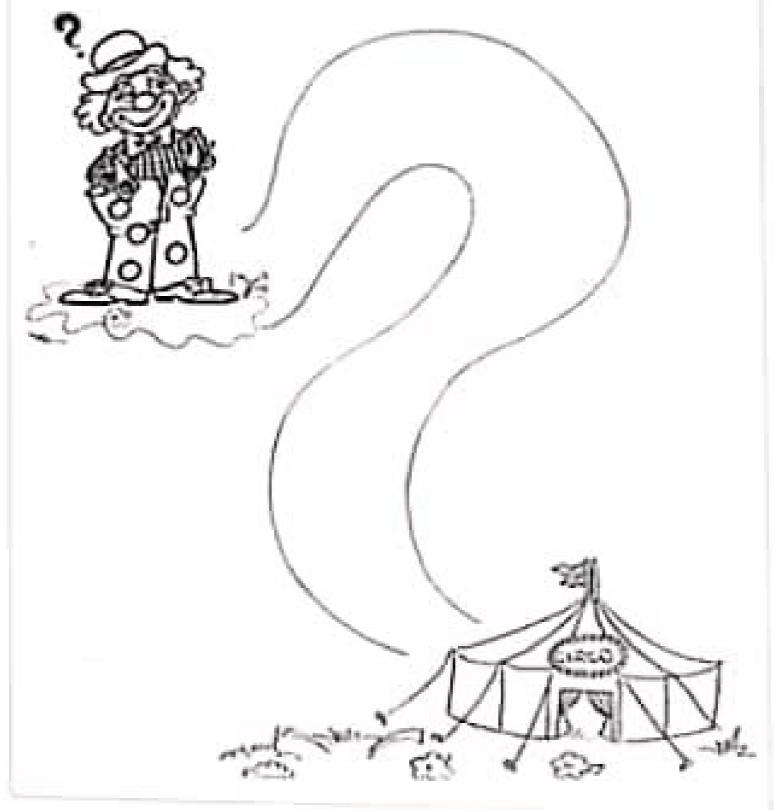

# O PALHAÇO ESTÁ PERDIDO!

### VAMOS AJUDÁ-LO A CHEGAR ATÉ O CIRCO?

Scanned by CamScanner

CAD COM BE

Apenas um dos caminhos levará o cachorrinho ao seu brinquedo predileto. Qual?