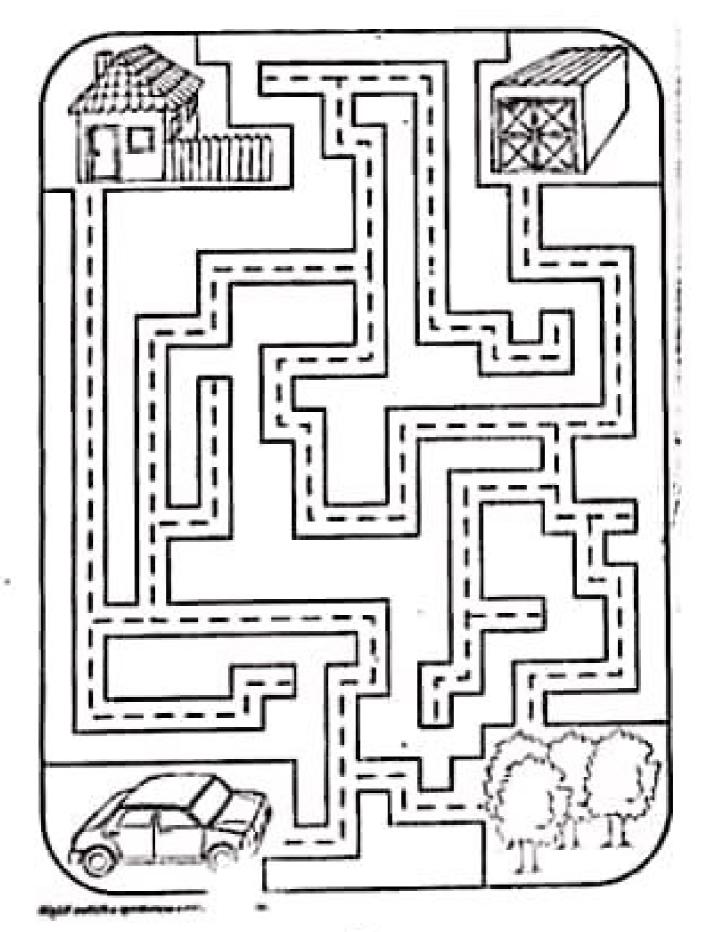

VA<br>TRAJETO DO CHÃO ATE | UM GIGANTE SIGA |       |
| C B                                       | Sex.            |       |
| ~~~~~~~~~~~~~~~~~~~~~~~~~~~~~~~~~~~~~~~   | 12              | Ø     |
| U                                         |                 | M     |
|                                           |                 | SZ.   |
| 9/1/0                                     |                 |       |
| 14.5                                      |                 |       |
|                                           | $\supset$       | 60 00 |





Leve chapeuzinho vermelho até a floresta completando o gramado com bolinhas de papel crepom!

















for more educational and do a dot pretative prever shit ware prychardcomp.com

































. . .

.









22



# Carmer fartum 20 4141 g. 31













































www.chulconetilr.com



.....













PROPERTY OF STREET, SALE COLD.



Contraction in

## ATIVIDADE

VAMOS AJUDAR O CEBOLINHA A ENCONTRAR COM O PAI? DEPOIS ESCREVA O NOME DOS PERSONAGENS.



www.mwstrecosaber.com.tv



Scanned by CamScanner

| 1                                              |
|------------------------------------------------|
| NOME:                                          |
| DATA                                           |
|                                                |
| QUANDO JOÃO SUBIU NO PE DE FELIÃO ENCONTROUMUM |
| TRAJETO DO CHÃO ATE ASMAVENS                   |
| APAG                                           |
| (m) (m)                                        |
| C D MAC