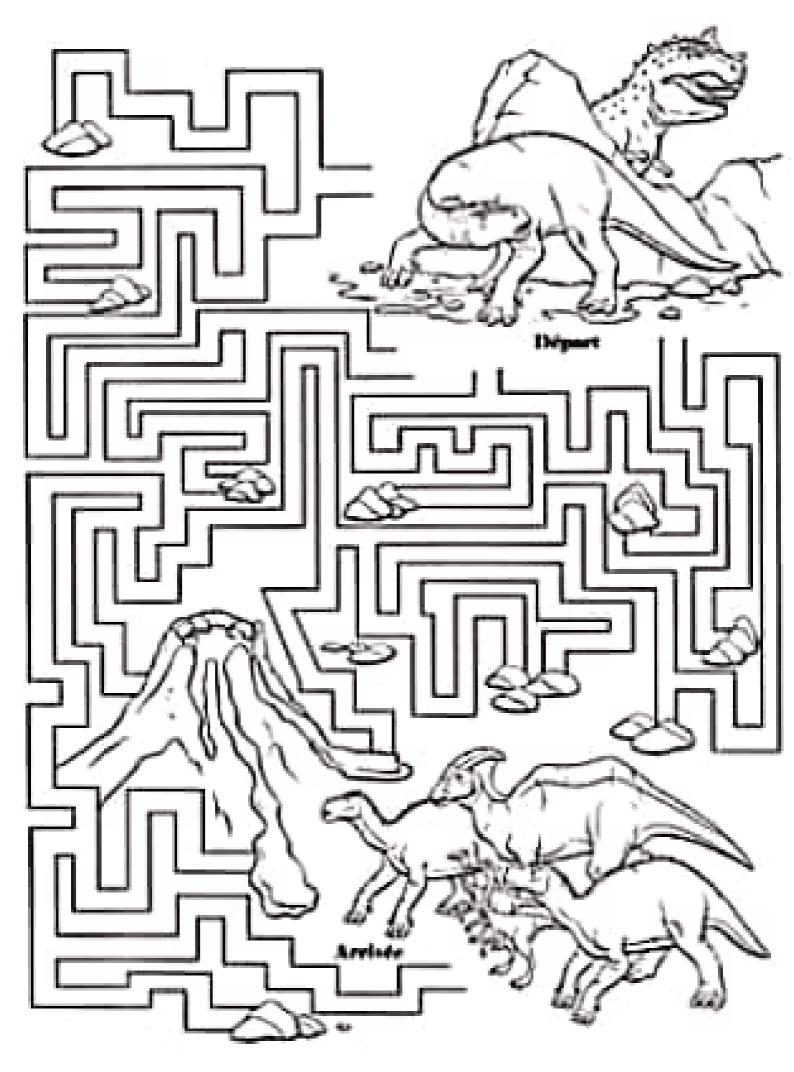

| Sex.            |       |
| ~~~~~~~~~~~~~~~~~~~~~~~~~~~~~~~~~~~~~~~   | 12              | Ø     |
| U                                         |                 | M     |
|                                           |                 | SZ.   |
| 9/1/0                                     |                 |       |
| 14.5                                      |                 |       |
|                                           | $\supset$       | 60 00 |





Leve chapeuzinho vermelho até a floresta completando o gramado com bolinhas de papel crepom!

















for more educational and do a dot pretative prever shit ware prychardcomp.com

































. . .

.









22



# Carmer fartum 20 4141 g. 31













































www.chulconetilr.com



.....













PROPERTY OF STREET, SALE COLD.



Contraction in

## ATIVIDADE

VAMOS AJUDAR O CEBOLINHA A ENCONTRAR COM O PAI? DEPOIS ESCREVA O NOME DOS PERSONAGENS.



www.mwstrecosaber.com.tv



Scanned by CamScanner

| 1                                              |
|------------------------------------------------|
| NOME:                                          |
| DATA                                           |
|                                                |
| QUANDO JOÃO SUBIU NO PE DE FELIÃO ENCONTROUMUM |
| TRAJETO DO CHÃO ATE ASMAVENS                   |
| APAG                                           |
| (m) (m)                                        |
| C D MAC MAL                                    |
|