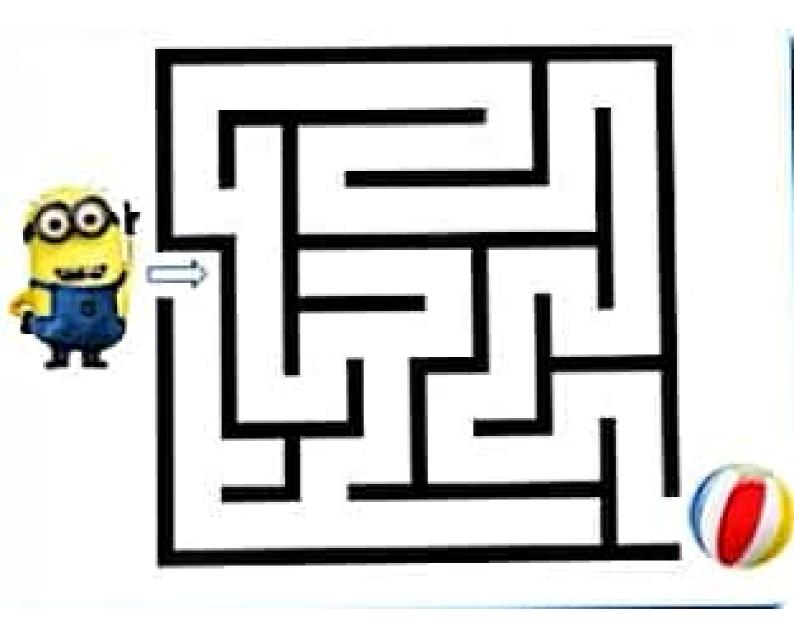

Vamos passear no parque. Ajude Luiz a encontrar seu cachorrinho.

Agora vamos ajudar a mamãe pinguim a encontrar seu filhotinho.

O cachorrinho totó esta procurando sua casinha, vamos ajudá-lo.