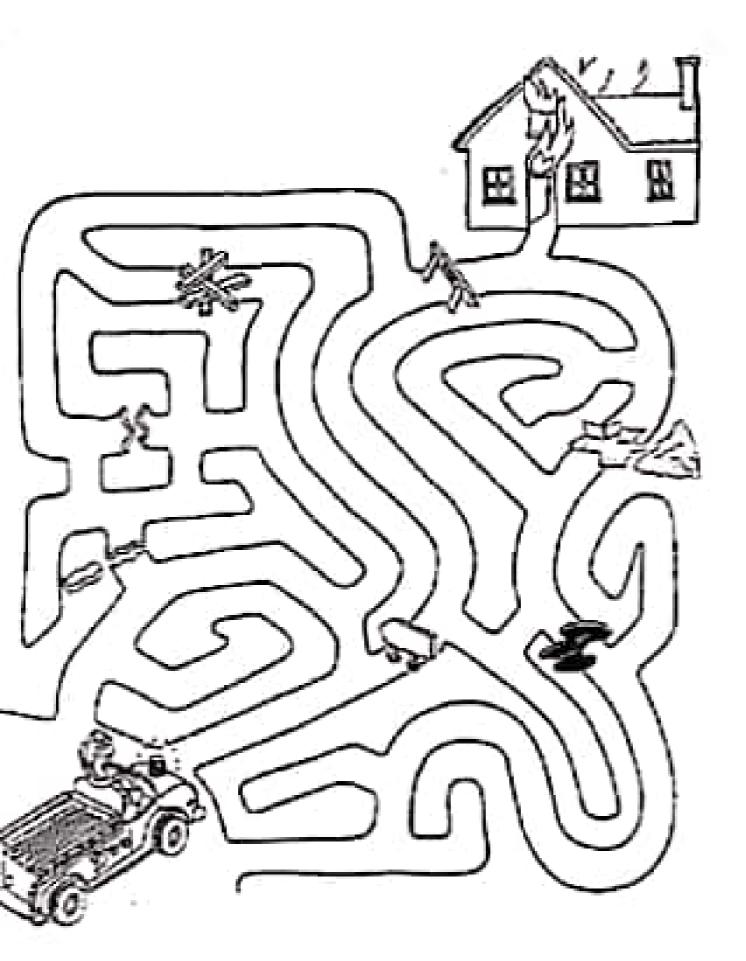

### VOCÉ SABE QUEM É O PROFISSIONAL QUE APARECE NO DESENHO? AJUDE-O A COLOCAR O LIXO NO CARRINHO: