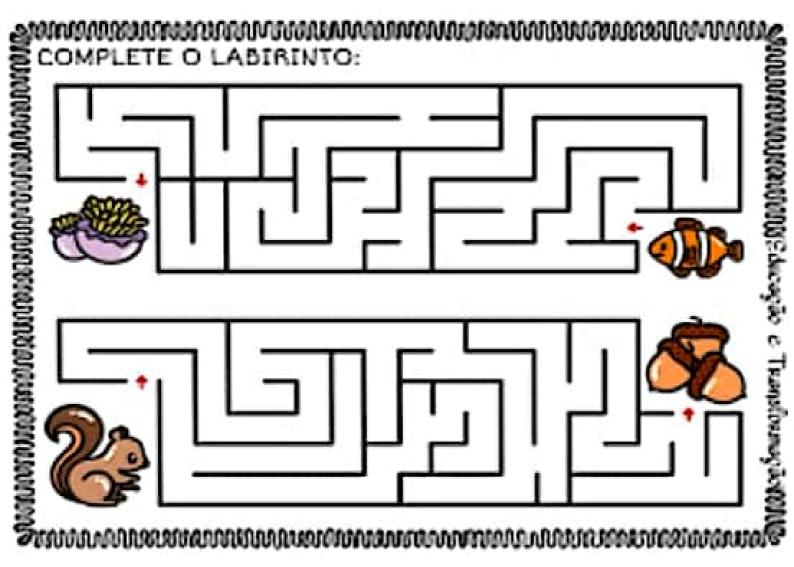

Leve chapeuzinho vermelho até a floresta completando o gramado com bolinhas de papel crepom!

for more educational and do a dot pretative prever shit ware prychardcomp.com

. . .

.

22