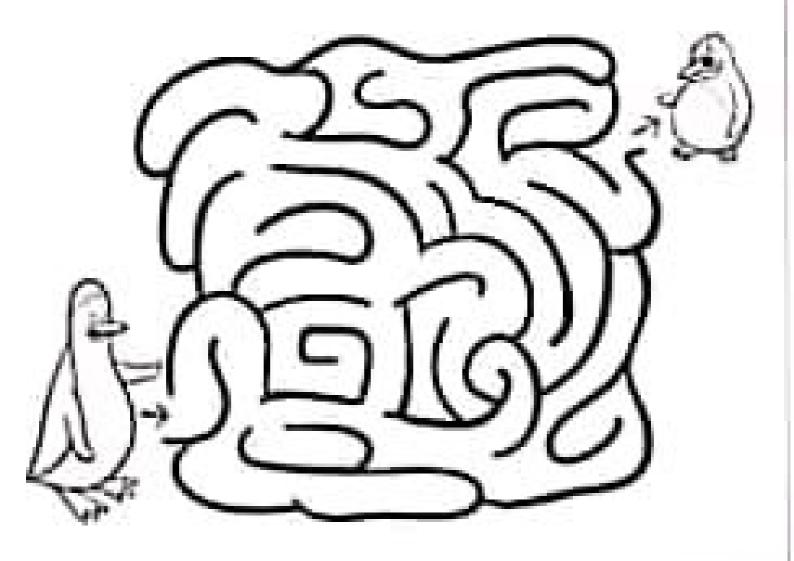

Vamos passear no parque. Ajude Luiz a encontrar seu cachorrinho.

Agora vamos ajudar a mamãe pinguim a encontrar seu filhotinho.

O cachorrinho totó esta procurando sua casinha, vamos ajudá-lo.