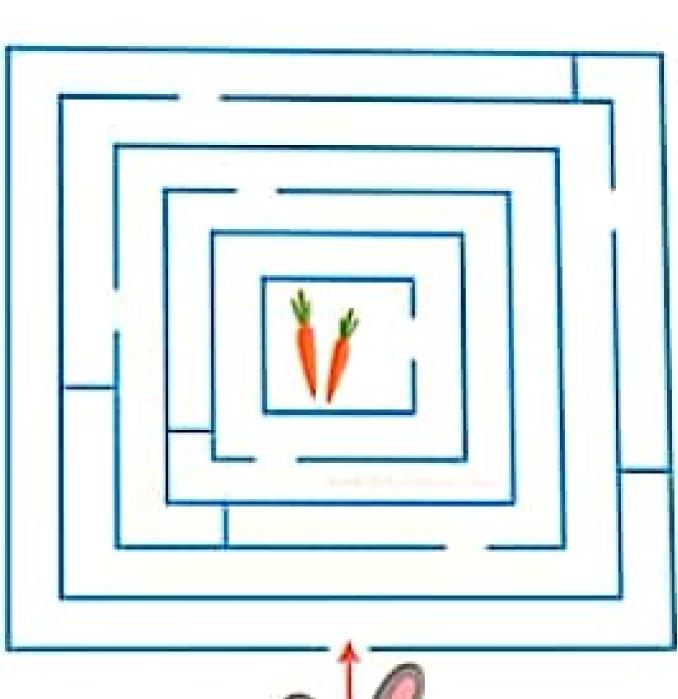

### O CAMININO DE JUCA

VAMOS AJUDAR O COELHINHIO JUCA A ENCONTRAR SLA. 

FAMILIA

COLE O BARBANTE NO CAMINHO QUE ELE DEVERÀ SEGUIR.

NOME-

LEVE O INDIO ATÉ A OCA DELE, DEPOIS, PINTE O RESTO DA CENA.

Varnos ajudar o papai a encontrar os seus óculos, percorrendo o caminho certo?