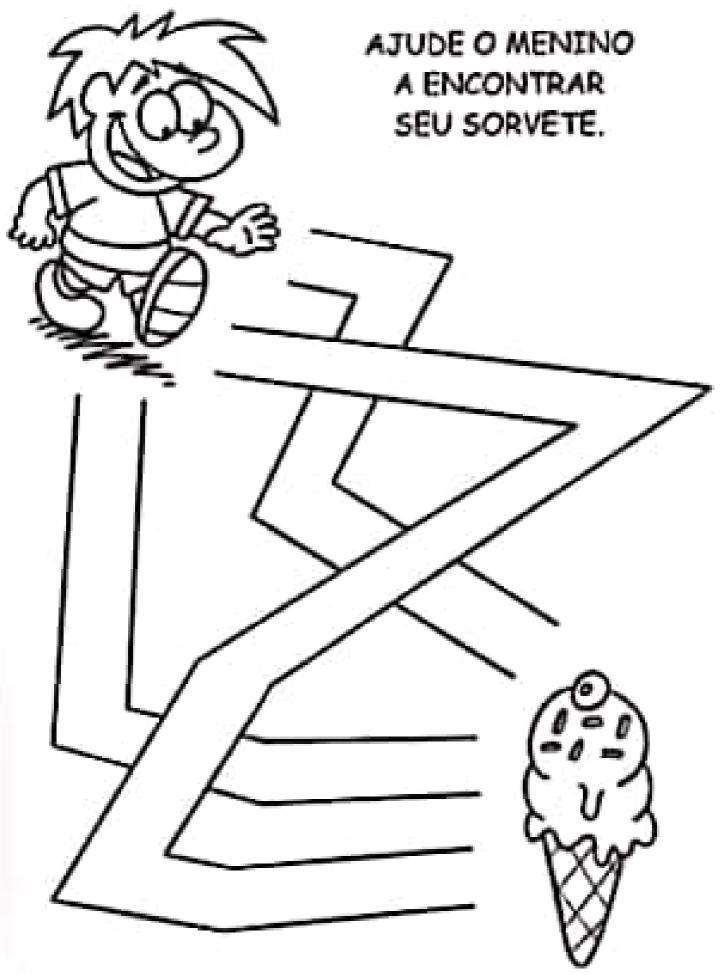

### O CAMININO DE JUCA

VAMOS AJUDAR O COELHINHIO JUCA A ENCONTRAR SLA. 

FAMILIA

COLE O BARBANTE NO CAMINHO QUE ELE DEVERÀ SEGUIR.

NOME-

LEVE O INDIO ATÉ A OCA DELE, DEPOIS, PINTE O RESTO DA CENA.

Varnos ajudar o papai a encontrar os seus óculos, percorrendo o caminho certo?