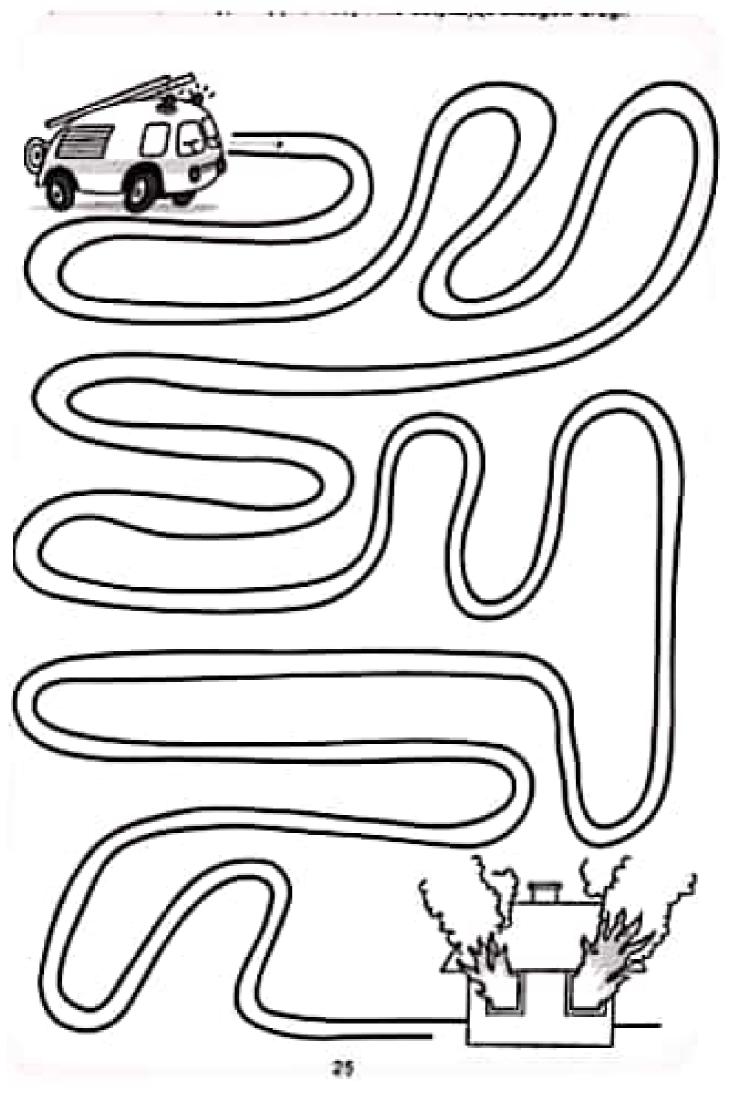

GA |       |
| C B                                       | Sex.            |       |
| ~~~~~~~~~~~~~~~~~~~~~~~~~~~~~~~~~~~~~~~   | 12              | Ø     |
| U                                         |                 | M     |
|                                           |                 | SZ.   |
| 9/1/0                                     |                 |       |
| 14.5                                      |                 |       |
|                                           | $\supset$       | 60 00 |





Leve chapeuzinho vermelho até a floresta completando o gramado com bolinhas de papel crepom!

















for more educational and do a dot pretative prever shit ware prychardcomp.com

































. . .

.









22



# Carmer fartum 20 4141 g. 31













































www.chulconetilr.com



.....













PROPERTY OF STREET, SALE COLD.



Contraction in

## ATIVIDADE

VAMOS AJUDAR O CEBOLINHA A ENCONTRAR COM O PAI? DEPOIS ESCREVA O NOME DOS PERSONAGENS.



www.mwstrecosaber.com.tv



Scanned by CamScanner

| 1                                              |
|------------------------------------------------|
| NOME:                                          |
| DATA                                           |
|                                                |
| QUANDO JOÃO SUBIU NO PE DE FELIÃO ENCONTROUMUM |
| TRAJETO DO CHÃO ATE ASMAVENS                   |
| APAG                                           |
| (m) (m)                                        |
| C D MAC MAL                                    |