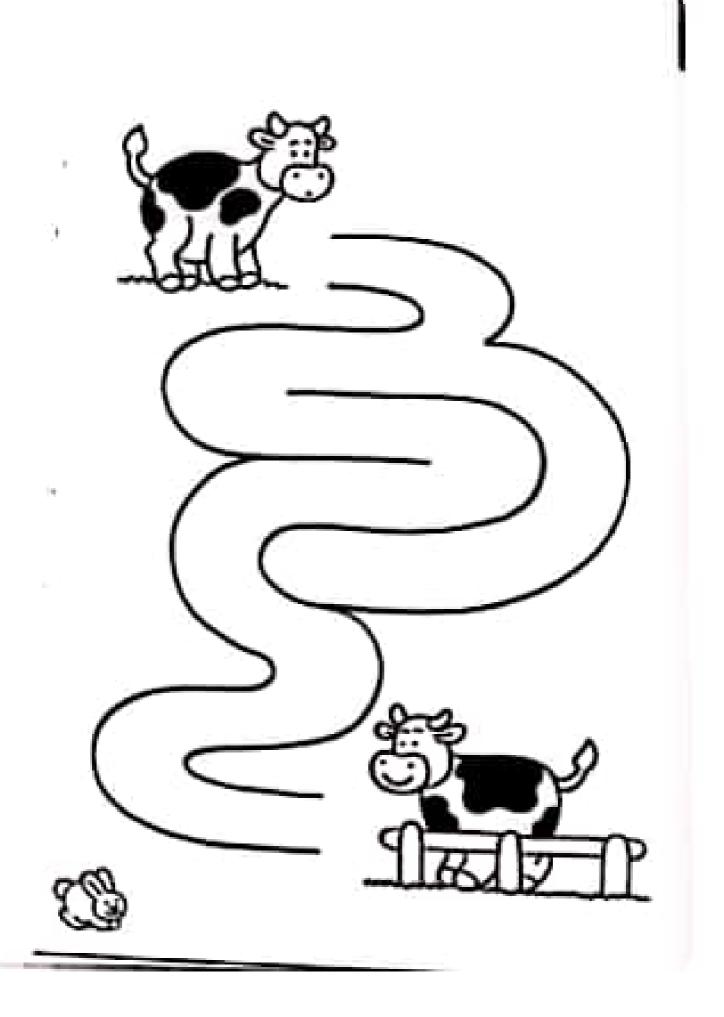

ne reutorue  |       |
| CASTELOONDE MORAVA<br>TRAJETO DO CHÃO ATE | UM GIGANTE SIGA |       |
| C B                                       | Sex.            |       |
| ~~~~~~~~~~~~~~~~~~~~~~~~~~~~~~~~~~~~~~~   | 12              | Ø     |
| U                                         |                 | M     |
|                                           |                 | SZ.   |
| 9/1/0                                     |                 |       |
| 14.5                                      |                 |       |
|                                           | $\supset$       | 60 00 |





Leve chapeuzinho vermelho até a floresta completando o gramado com bolinhas de papel crepom!

















for more educational and do a dot pretative prever shit ware prychardcomp.com

































. . .

.









22



# Carmer fartum 20 4141 g. 31













































www.chulconetilr.com



.....













PROPERTY OF STREET, SALE COLD.



Contraction in

## ATIVIDADE

VAMOS AJUDAR O CEBOLINHA A ENCONTRAR COM O PAI? DEPOIS ESCREVA O NOME DOS PERSONAGENS.



www.mwstrecosaber.com.tv



Scanned by CamScanner

| 1                                              |
|------------------------------------------------|
| NOME:                                          |
| DATA                                           |
|                                                |
| QUANDO JOÃO SUBIU NO PE DE FELIÃO ENCONTROUMUM |
| TRAJETO DO CHÃO ATE ASMAVENS                   |
| APAG                                           |
| (m) (m)