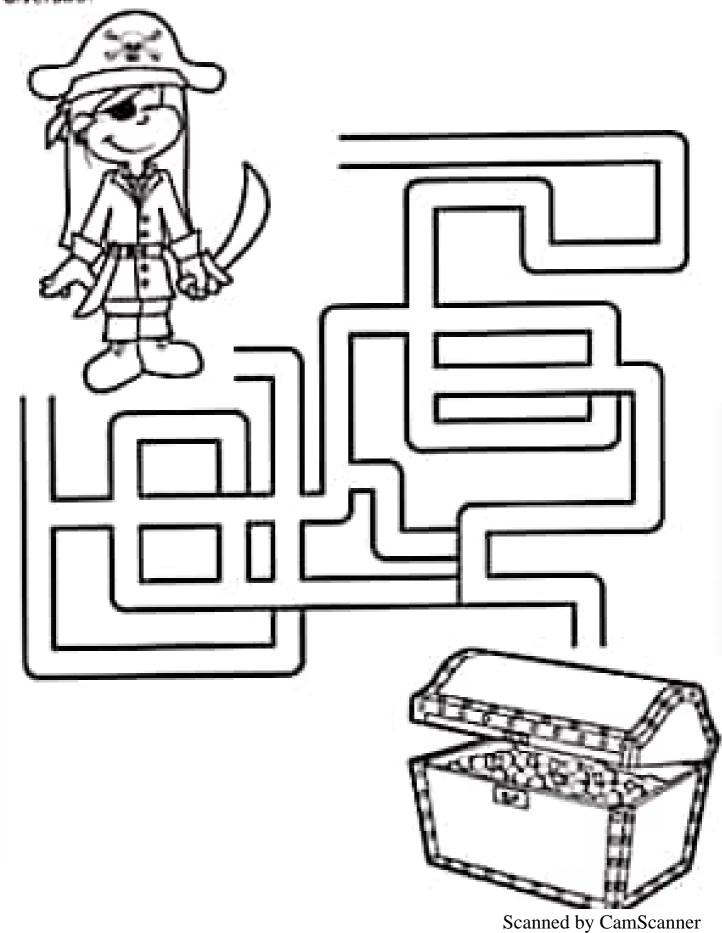

## PROCURE O CAMINHO

VAMOS DESCOBRIR QUAL FORMIGA CONSEGUIU AO FORMIGUEIRO:

www.smartkids.com.br

A pirata está em busca do tesouro. Ela precisa da sua ajuda para encontrá-lo. Boa diversão!

Ajude a Tina a entregar o presente para o papai: