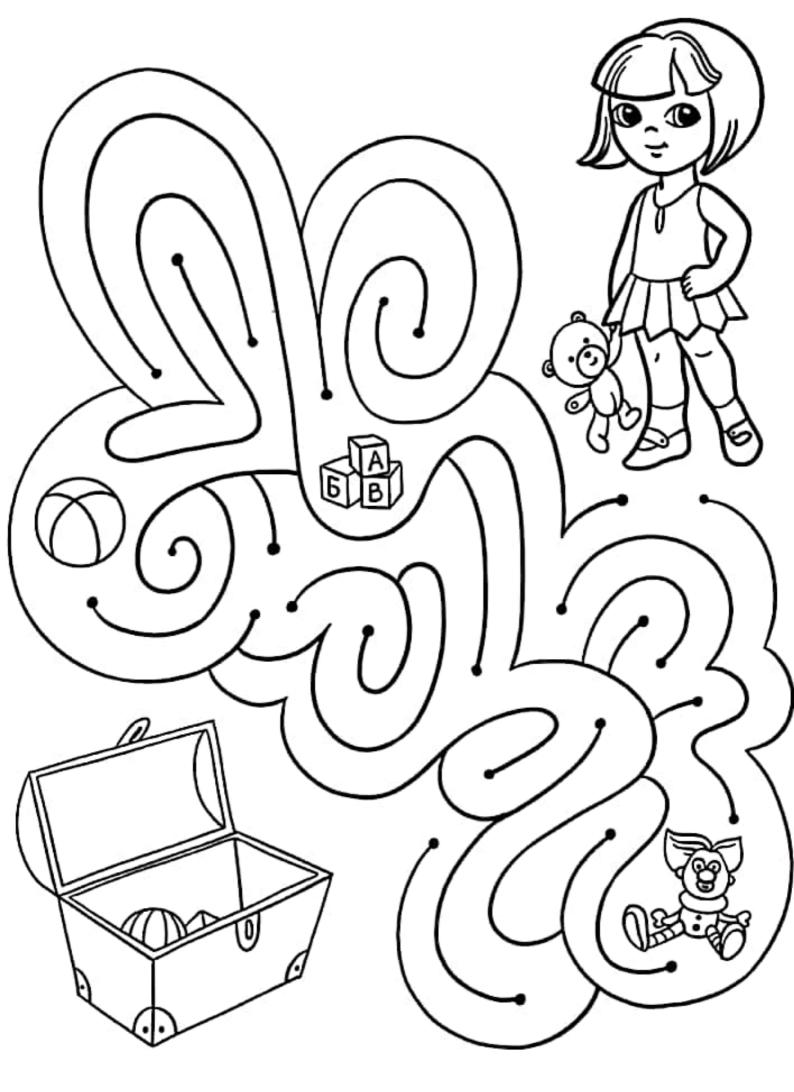

## PROCURE O CAMINHO

VAMOS DESCOBRIR QUAL FORMIGA CONSEGUIU AO FORMIGUEIRO:

www.smartkids.com.br

A pirata está em busca do tesouro. Ela precisa da sua ajuda para encontrá-lo. Boa diversão!

Ajude a Tina a entregar o presente para o papai: