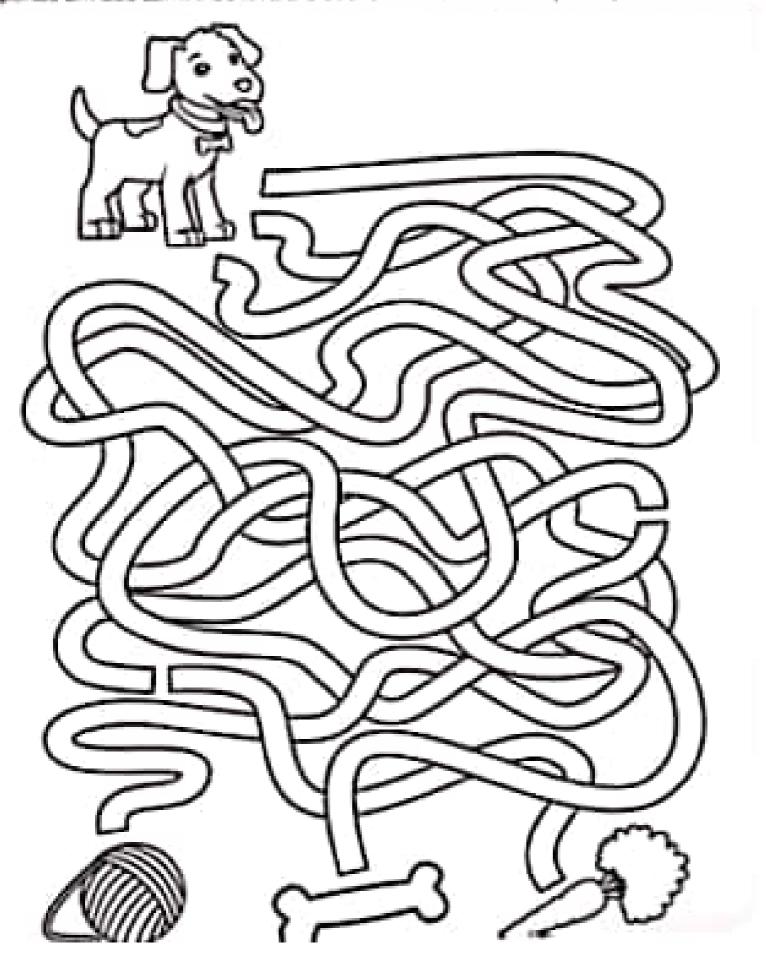

### VAMOS AJUDÁ-LO A CHEGAR ATÉ O CIRCO?

Scanned by CamScanner

CAD COM BE

Apenas um dos caminhos levará o cachorrinho ao seu brinquedo predileto. Qual?