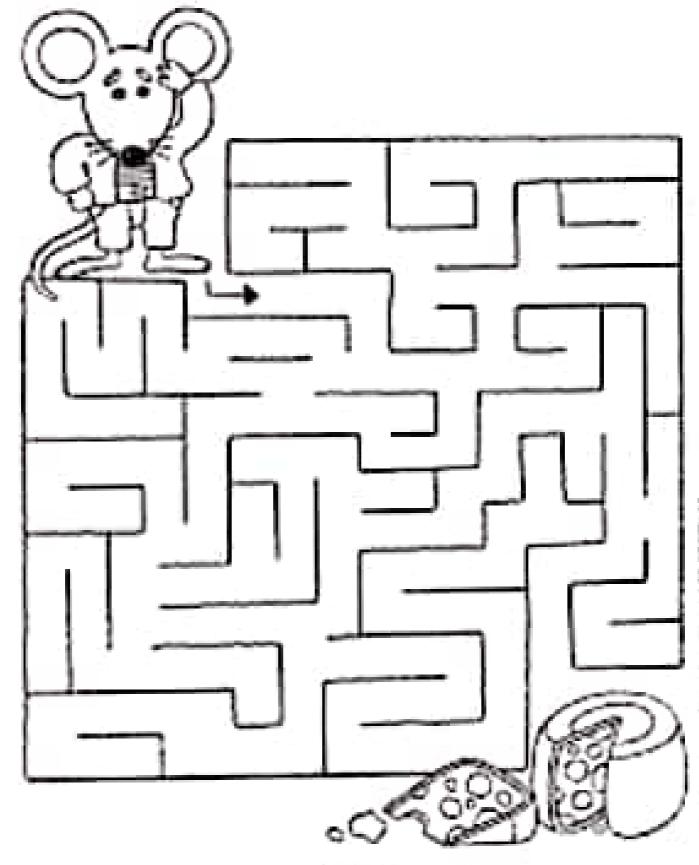

~~~~~~~~~   | 12              | Ø     |
| U                                         |                 | M     |
|                                           |                 | SZ.   |
| 9/1/0                                     |                 |       |
| 14.5                                      |                 |       |
|                                           | $\supset$       | 60 00 |





Leve chapeuzinho vermelho até a floresta completando o gramado com bolinhas de papel crepom!

















for more educational and do a dot pretative prever shit ware prychardcomp.com

































. . .

.









22



# Carmer fartum 20 4141 g. 31













































www.chulconetilr.com



.....













PROPERTY OF STREET, SALE COLD.



Contraction in

## ATIVIDADE

VAMOS AJUDAR O CEBOLINHA A ENCONTRAR COM O PAI? DEPOIS ESCREVA O NOME DOS PERSONAGENS.



www.mwstrecosaber.com.tv



Scanned by CamScanner

| 1                                              |
|------------------------------------------------|
| NOME:                                          |
| DATA                                           |
|                                                |
| QUANDO JOÃO SUBIU NO PE DE FELIÃO ENCONTROUMUM |
| TRAJETO DO CHÃO ATE ASMAVENS                   |
| APAG                                           |
| (m) (m)                                        |
| C D MAC MAL                                    |
|                                                |
|                                                |
|