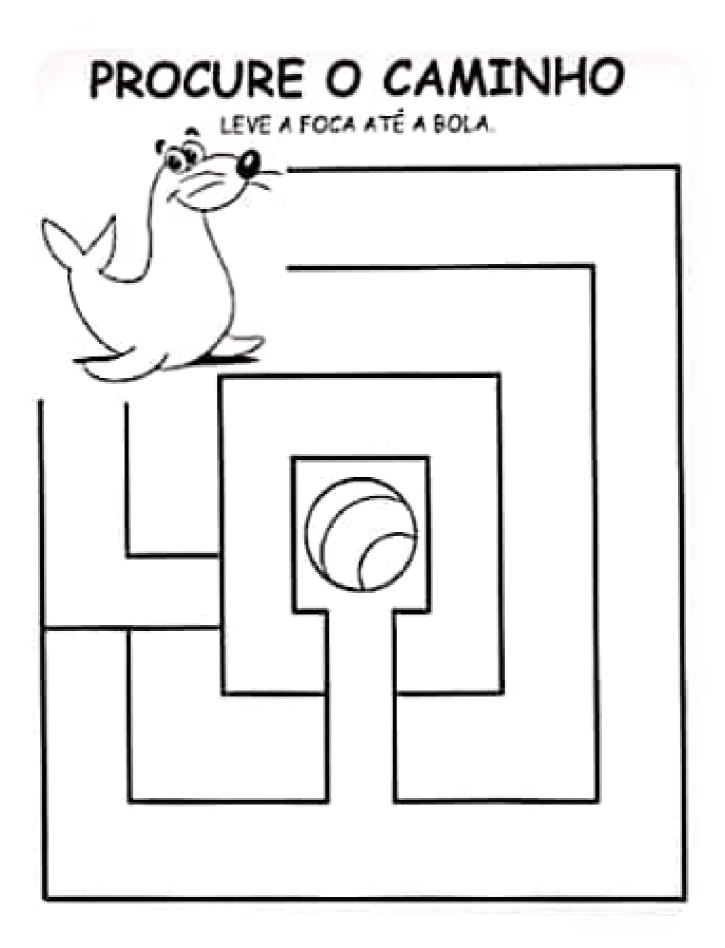

## PROCURE O CAMINHO

VAMOS DESCOBRIR QUAL FORMIGA CONSEGUIU AO FORMIGUEIRO:

www.smartkids.com.br

A pirata está em busca do tesouro. Ela precisa da sua ajuda para encontrá-lo. Boa diversão!

Ajude a Tina a entregar o presente para o papai: